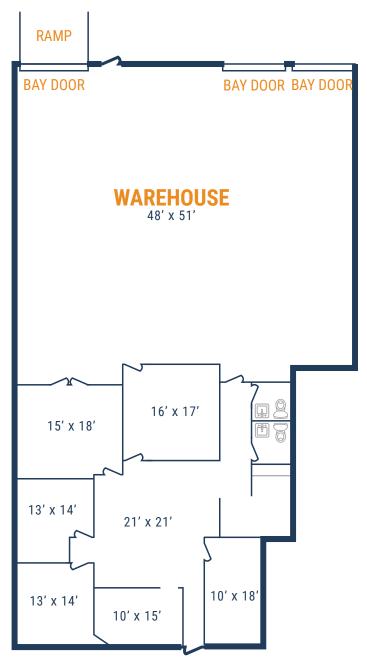

## FLOOR PLAN - AVAILABLE FEBRUARY 2024

- » 5,437 SF Total Available
  - » 2,271 SF Office
  - » 3,166 SF Warehouse
- » (2) 10' x 10' Grade Level Doors
- » (1) 10' x 10' Door with Ramp