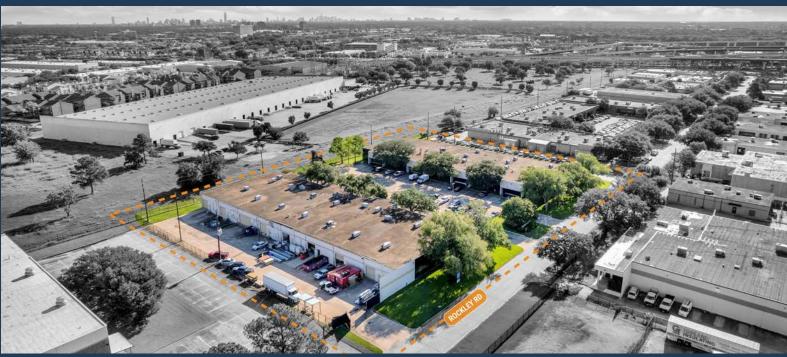

## ROCKELY ROAD BUSINESS CENTER

10610 - 10630 ROCKLEY ROAD, HOUSTON, TX 77099

SOUTHWEST HOUSTON/ SUGAR LAND SUBMARKET

**GREAT ACCESS TO BELTWAY 8 AND I-69** 

14' CLEAR HEIGHT

**SEMI-DOCK LOADING** 

**CLIMATE-CONTROLLED WAREHOUSES AVAILABLE** 

**5.437 SF SUITE AVAILABLE** 

THOMAS PFEIFER

281.504.7460