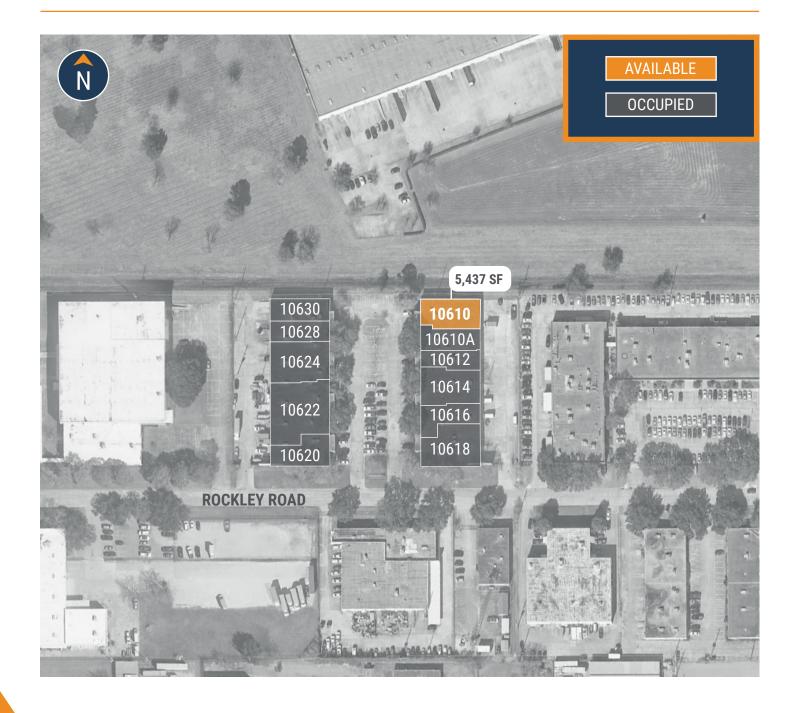

## **SITE PLAN**

10610 Rockley Road Houston, TX 77099

**5.437 SF SUITE AVAILABLE** 

THOMAS PFEIFER

281.504.7460