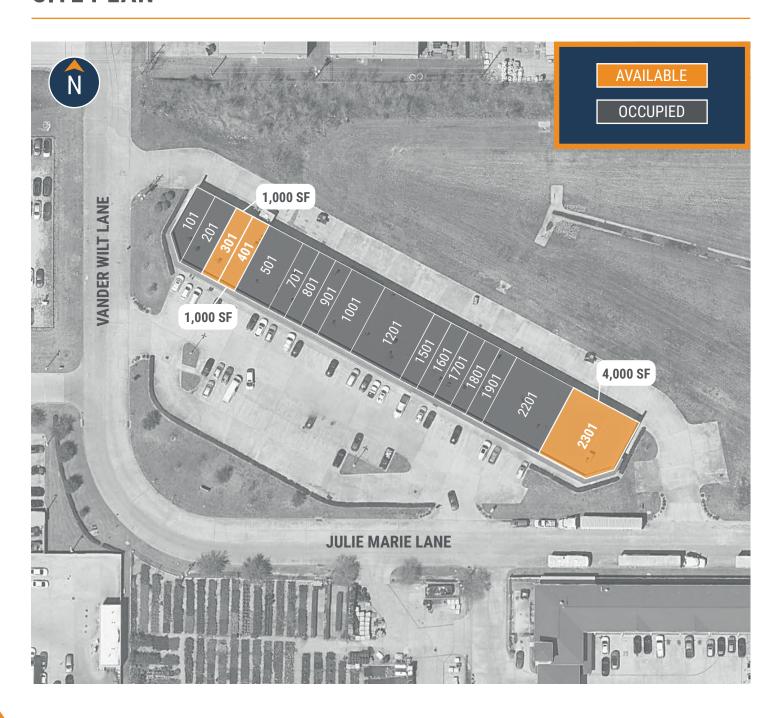

#### **SITE PLAN**

#### FLOOR PLAN - AVAILABLE IMMEDIATELY

- » 1,000 SF Total Available
  - » 400 SF Office
  - » 600 SF Warehouse/Showroom
- » (1) 10' x 10' Grade Level Door
- » 100% Climate-Controlled

21414 Julie Marie Lane, Suite 401 Katy, TX 77449

#### FLOOR PLAN - AVAILABLE IMMEDIATELY

- » 1,000 SF Total Available
  - » 550 SF Office
  - » 450 SF Warehouse
- » (1) 10' x 10' Grade Level Door
- » 100% Climate-Controlled

21414 Julie Marie Lane, Suite 2301 Katy, TX 77449

#### FLOOR PLAN - AVAILABLE IMMEDIATELY

- » 4,000 SF Total Available
  - » 3,070 SF Office
  - » 930 SF Warehouse

- » (2) 10' x 10' Grade Level Doors
- » (11) Offices
- » (1) Conference Room
- » (1) Kitchen/Break Room