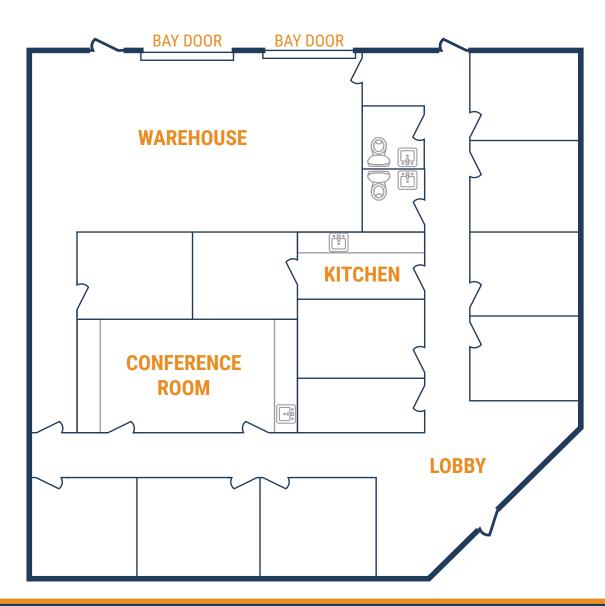

#### FLOOR PLAN - AVAILABLE IMMEDIATELY

- » 4,000 SF Total Available
  - » 3,070 SF Office
  - » 930 SF Warehouse

- » (2) 10' x 10' Grade Level Doors
- » (11) Offices
- » (1) Conference Room
- » (1) Kitchen/Break Room