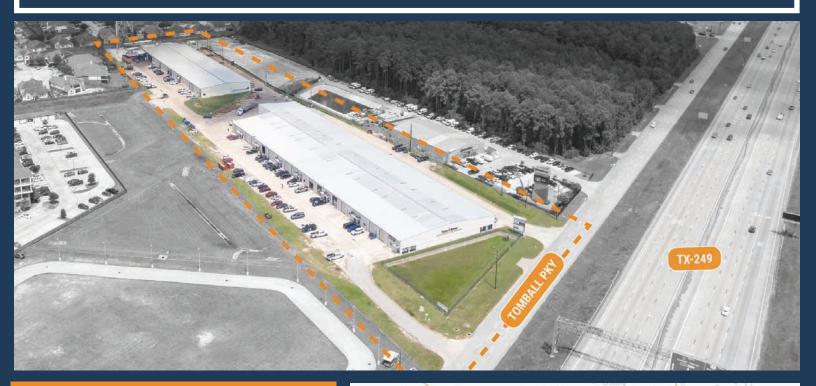

# TONBALL PARKWAY, TOMBALL, TX 77377

### NORTHWEST HOUSTON SUBMARKET

GREAT ACCESS TO TOMBALL PARKWAY/TX-249

18' - 23' CLEAR HEIGHT

### **TENANT-CONTROLLED HVAC**

12' X 14' GRADE-LEVEL LOADING

**18-WHEELER ACCESSIBLE** 

2,181 SF - 5,276 SF SUITES AVAILABLE