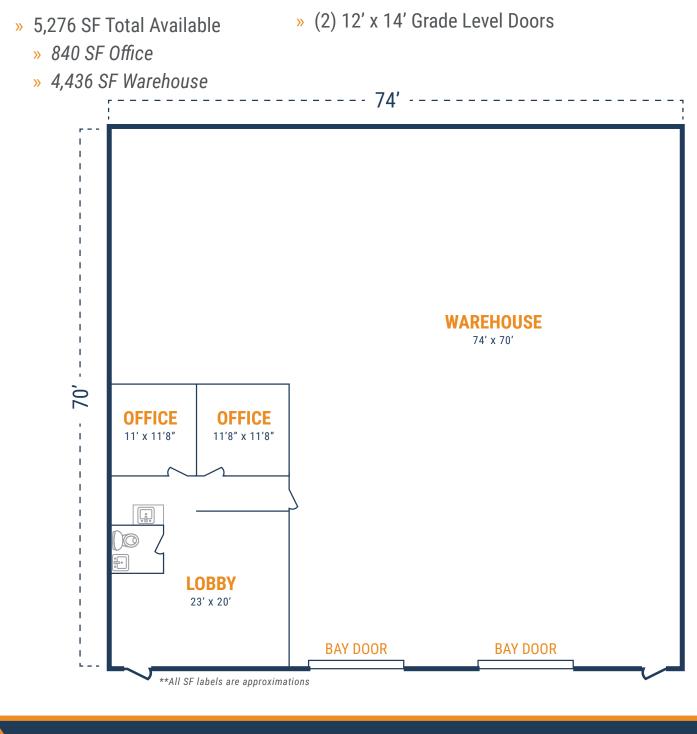

# FLOOR PLAN – AVAILABLE IMMEDIATELY

- » 5,276 SF Total Available
- » (2) 12' x 14' Grade Level Doors

- » 1,750 SF Office
- » 3,526 SF Warehouse

22955 Tomball Parkway, Suite 17 & 19 Tomball, TX 77377