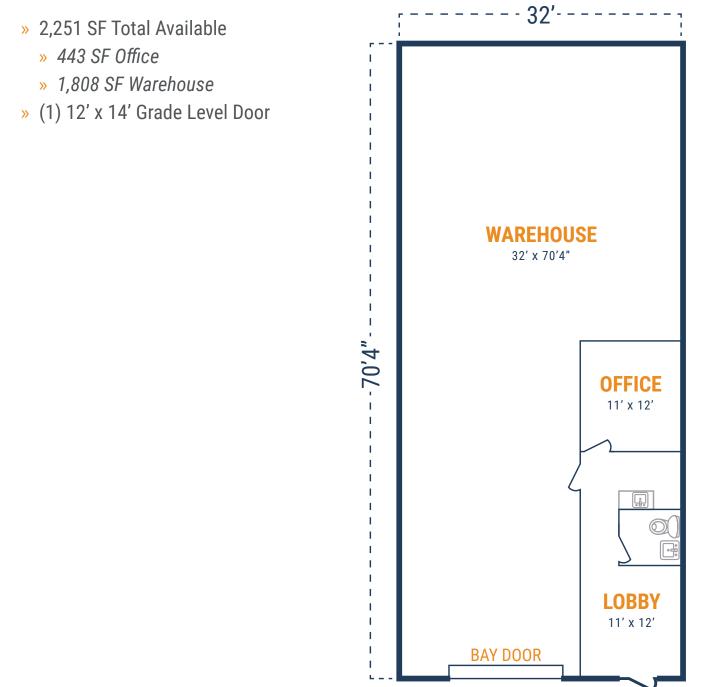

# FLOOR PLAN – AVAILABLE IMMEDIATELY

\*\*All SF labels are approximations

**RYAN YOUNG** 

281.584.3320 RYAN.YOUNG@FORT-COMPANIES.COM **THOMAS PFEIFER** 281.504.7460 THOMAS.PFEIFER@FORT-COMPANIES.COM

22955 Tomball Parkway, Suite 23 & 25 Tomball, TX 77377

### FLOOR PLAN – AVAILABLE IMMEDIATELY

- » 4,432 SF Total Available
- » (2) 12' x 14' Grade Level Doors

- » 1,242 SF Office
- » 3,190 SF Warehouse

RYAN YOUNG 281.584.3320 RYAN.YOUNG@FORT-COMPANIES.COM