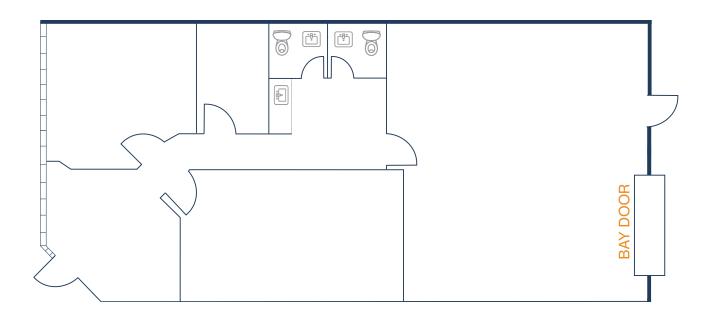

### SITE PLAN

3727 Greenbriar Drive, Suite 100 Houston, TX 77477

- » 7,366 SF Total Available
  - » 5,666 SF Office
  - » 1,700 SF Warehouse

3727 Greenbriar Drive, Suite 208 Houston, TX 77477

- » 3,000 SF Total Available
  - » 1,950 SF Office
  - » 1,050 SF Warehouse

3727 Greenbriar Drive, Suite 209 Houston, TX 77477

- » 1,897 SF Total Available
- » Upstairs Storage

3727 Greenbriar Drive, Suite 302 Houston, TX 77477

- » 1,694 SF Total Available
  - » 1,046 SF Office
  - » 648 SF Warehouse