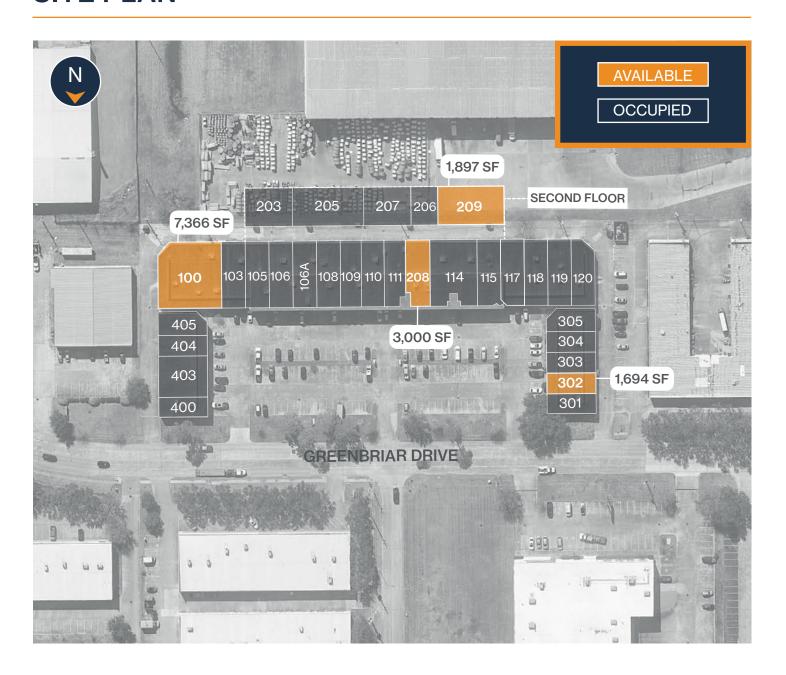

### SITE PLAN

3727 Greenbriar Drive, Suite 100 Houston, TX 77477

- » 7,366 SF Total Available
  - » 5,666 SF Office
  - » 1,700 SF Warehouse

3727 Greenbriar Drive, Suite 208 Houston, TX 77477

- » 3,000 SF Total Available
  - » 1,950 SF Office
  - » 1,050 SF Warehouse

3727 Greenbriar Drive, Suite 209 Houston, TX 77477

- » 1,897 SF Total Available
- » Upstairs Storage

3727 Greenbriar Drive, Suite 302 Houston, TX 77477

- » 1,694 SF Total Available
  - » 1,046 SF Office
  - » 648 SF Warehouse