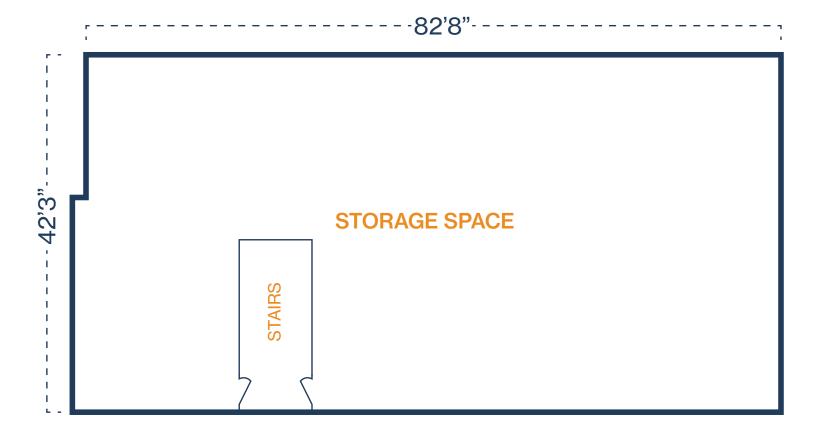

3727 Greenbriar Drive, Suite 209 Houston, TX 77477

- » 1,897 SF Total Available
- » Upstairs Storage

3727 Greenbriar Drive, Suite 302 Houston, TX 77477

- » 1,694 SF Total Available
  - » 1,046 SF Office
  - » 648 SF Warehouse