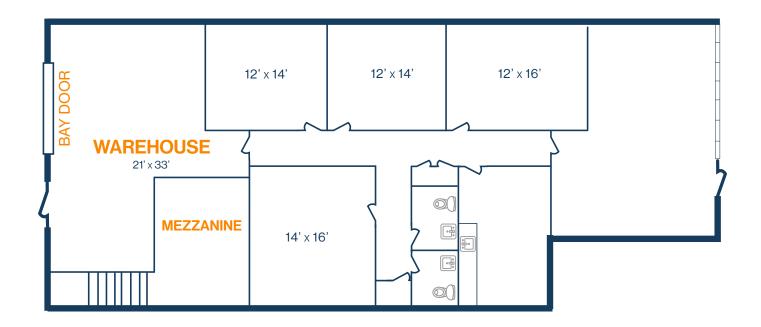

### SITE PLAN

3727 Greenbriar Drive, Suite 100 Houston, TX 77477

- » 7,366 SF Total Available
  - » 5,666 SF Office
  - » 1,700 SF Warehouse

3727 Greenbriar Drive, Suite 208 Houston, TX 77477

- » 3,000 SF Total Available
  - » 1,950 SF Office
  - » 1,050 SF Warehouse