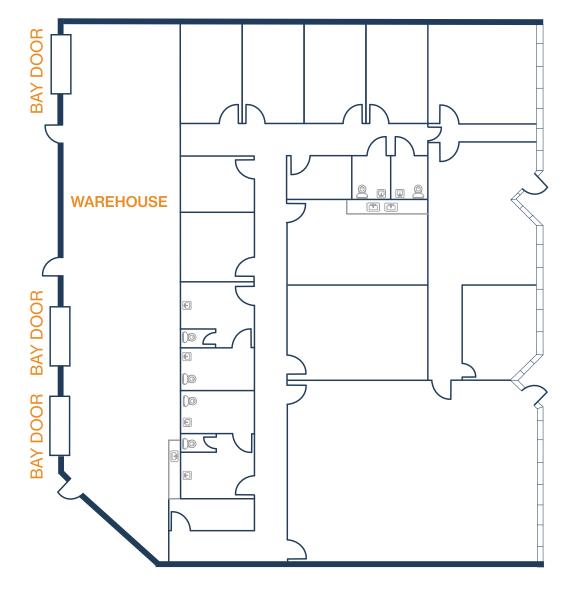

### SITE PLAN

3727 Greenbriar Drive, Suite 100 Houston, TX 77477

- » 7,366 SF Total Available
  - » 5,666 SF Office
  - » 1,700 SF Warehouse

3727 Greenbriar Drive, Suite 208 Houston, TX 77477

- » 3,000 SF Total Available
  - » 1,950 SF Office
  - » 1,050 SF Warehouse