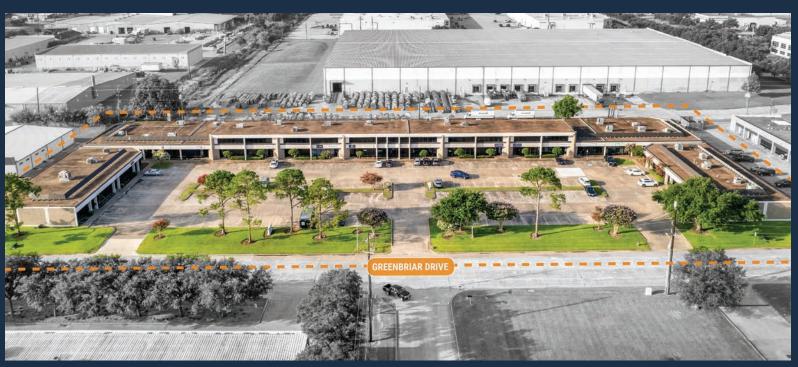

3727 GREENBRIAR DRIVE, STAFFORD, TX 77477

SOUTHWEST HOUSTON/ STAFFORD SUBMARKET

GREAT ACCESS TO BELTWAY 8, I-69, AND HIGHWAY 90

**AVERAGE CLEAR HEIGHT 11'2"** 

**TENANT-CONTROLLED HVAC** 

**ABUNDANT PARKING** 

**GRADE-LEVEL/REAR LOAD** 

1,600 SF - 7,366 SF SUITES AVAILABLE

THOMAS PFEIFER

281.504.7460

3727 Greenbriar Drive Stafford, TX 77477