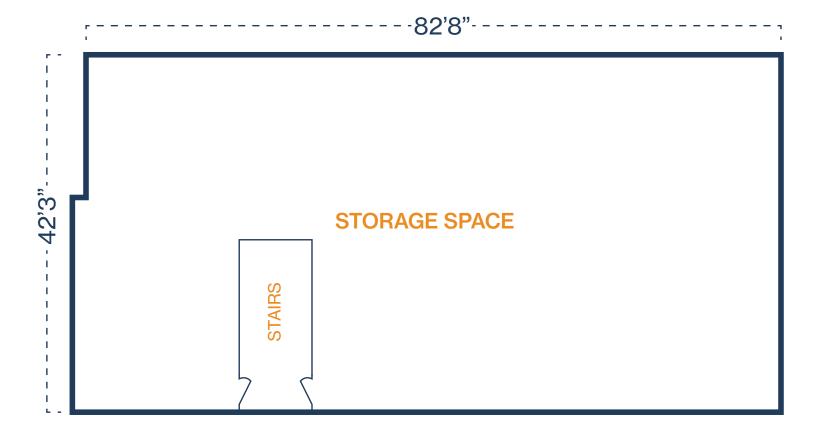

### FLOOR PLAN - AVAILABLE IMMEDIATELY

- » 1,897 SF Total Available
- » Upstairs Storage

3727 Greenbriar Drive, Suite 302 Houston, TX 77477