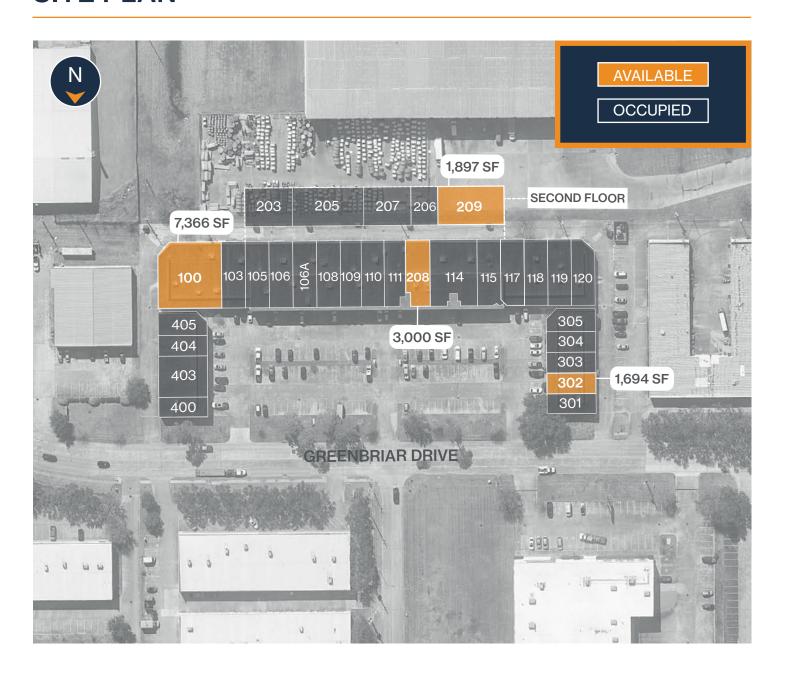

### SITE PLAN

3727 Greenbriar Drive, Suite 100 Houston, TX 77477

### FLOOR PLAN - AVAILABLE IMMEDIATELY

- » 7,366 SF Total Available
  - » 5,666 SF Office
  - » 1,700 SF Warehouse

3727 Greenbriar Drive, Suite 208 Houston, TX 77477

#### FLOOR PLAN - AVAILABLE IMMEDIATELY

- » 3,000 SF Total Available
  - » 1,950 SF Office
  - » 1,050 SF Warehouse

3727 Greenbriar Drive, Suite 209 Houston, TX 77477

### FLOOR PLAN - AVAILABLE IMMEDIATELY

- » 1,897 SF Total Available
- » Upstairs Storage

3727 Greenbriar Drive, Suite 302 Houston, TX 77477

### FLOOR PLAN - AVAILABLE IMMEDIATELY

» 1,694 SF Total Available