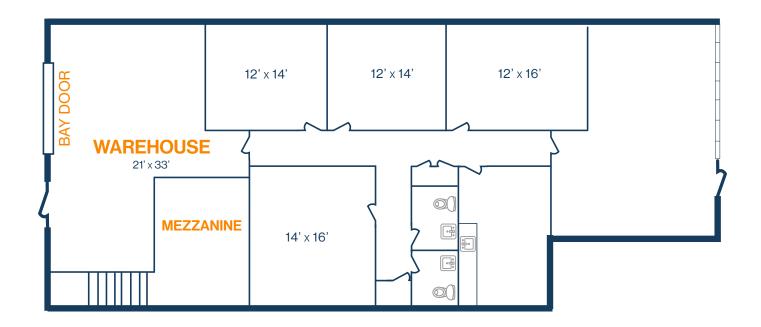

### FLOOR PLAN - AVAILABLE IMMEDIATELY

- » 7,366 SF Total Available
  - » 5,666 SF Office
  - » 1,700 SF Warehouse

3727 Greenbriar Drive, Suite 208 Houston, TX 77477