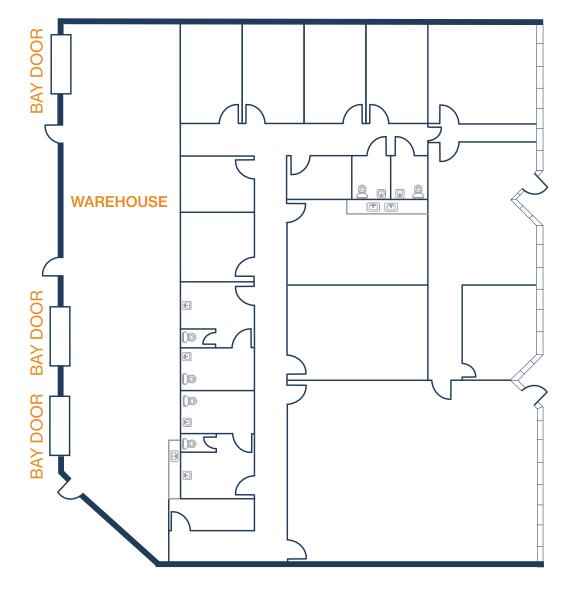

### FLOOR PLAN - AVAILABLE IMMEDIATELY

- » 7,366 SF Total Available
  - » 5,666 SF Office
  - » 1,700 SF Warehouse

3727 Greenbriar Drive, Suite 208 Houston, TX 77477