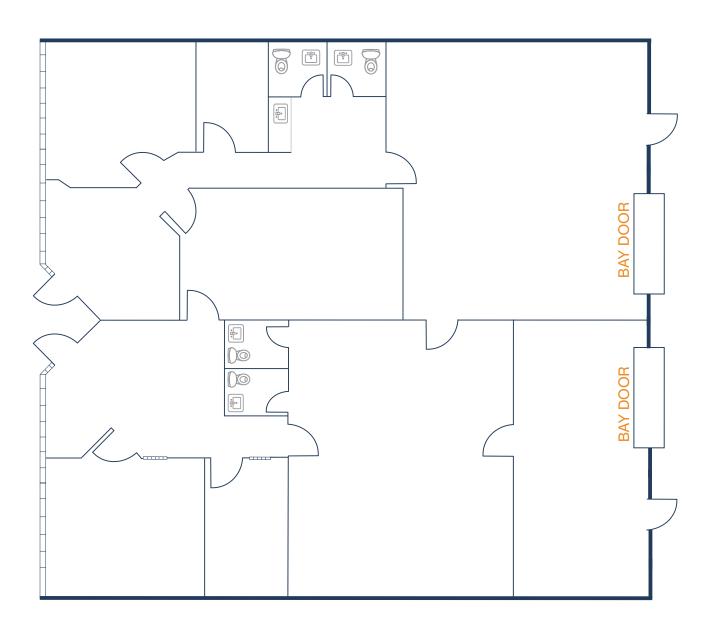

** 



**GRADE-LEVEL/REAR LOAD** 



1,600 SF - 7,366 SF SUITES AVAILABLE



THOMAS PFEIFER



281.504.7460







3727 Greenbriar Drive Stafford, TX 77477

### SITE PLAN







3727 Greenbriar Drive, Suite 100 Houston, TX 77477

### FLOOR PLAN - AVAILABLE IMMEDIATELY

- » 7,366 SF Total Available
  - » 5,666 SF Office
  - » 1,700 SF Warehouse









3727 Greenbriar Drive, Suite 208 Houston, TX 77477

#### FLOOR PLAN - AVAILABLE IMMEDIATELY

- » 3,000 SF Total Available
  - » 1,950 SF Office
  - » 1,050 SF Warehouse







3727 Greenbriar Drive, Suite 209 Houston, TX 77477

### FLOOR PLAN - AVAILABLE IMMEDIATELY

- » 1,897 SF Total Available
- » Upstairs Storage







3727 Greenbriar Drive, Suite 302 Houston, TX 77477

### FLOOR PLAN - AVAILABLE IMMEDIATELY

» 1,694 SF Total Available