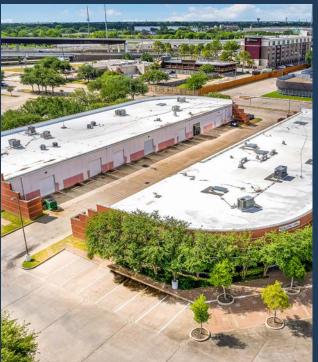

# BROOKEF BUSINESS CENTER 11011 BROOKLET DRIVE, HOUSTON, TX 77099

281.504.7460 THOMAS.PFEIFER@FORT-COMPANIES.COM

This information is deemed reliable, however, Fort Capital makes no guarantee, warranties, or representations as to the completeness or accuracy thereof.

**SOUTHWEST HOUSTON/** SUGAR LAND SUBMARKET

**GREAT ACCESS TO I-69 AND BELTWAY-8** 

**14' AVERAGE CLEAR HEIGHT** 

**TENANT-CONTROLLED HVAC** 

**GRADE-LEVEL AND SEMI-DOCK LOADING** 

**DRIVE-UP SURFACE PARKING** 

#### **BROOKLET BUSINESS CENTER**

11011 Brooklet Drive Houston, TX 77099