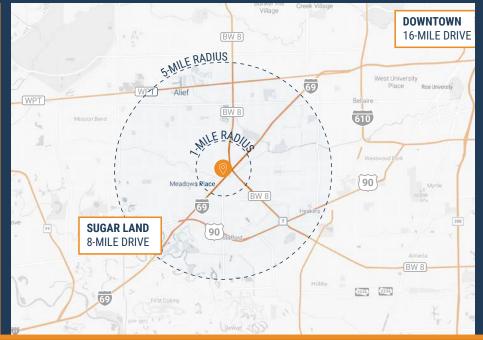

**SOUTHWEST HOUSTON/** SUGAR LAND SUBMARKET

**GREAT ACCESS TO I-69 AND BELTWAY-8** 

**14' AVERAGE CLEAR HEIGHT** 

**TENANT-CONTROLLED HVAC** 

**GRADE-LEVEL AND SEMI-DOCK LOADING** 

**DRIVE-UP SURFACE PARKING** 