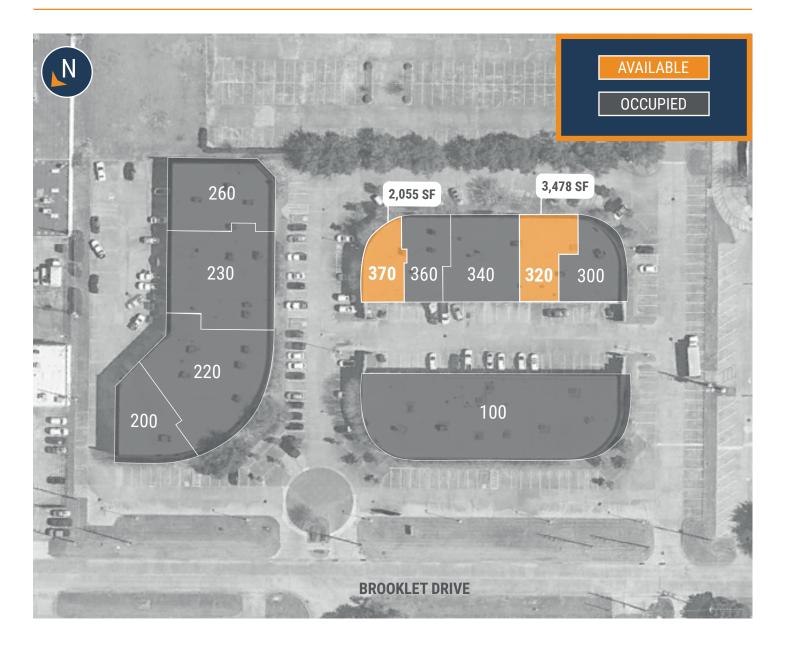

THOMAS PFEIFER

2,055 SF - 16,379 SF SUITES AVAILABLE

#### **SITE PLAN**

### **BROOKLET BUSINESS CENTER**

11011 Brooklet Drive, Suite 320 Houston, TX 77099