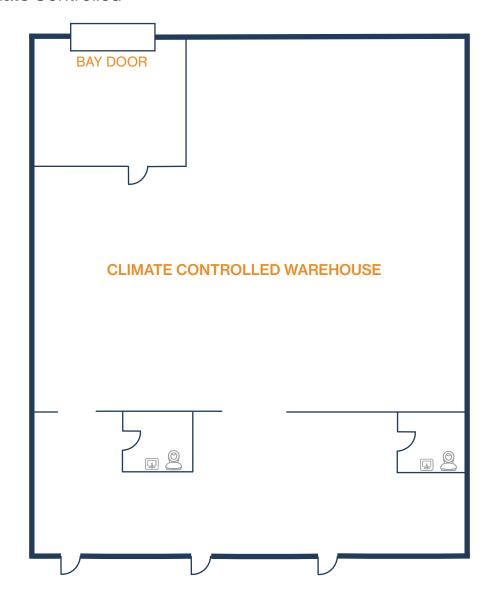

#### FLOOR PLAN — AVAILABLE IMMEDIATELY

- » 3,000 SF Total Available
- » Glass Storefront
- » (1) Grade Level Door
- » 100% Climate Controlled