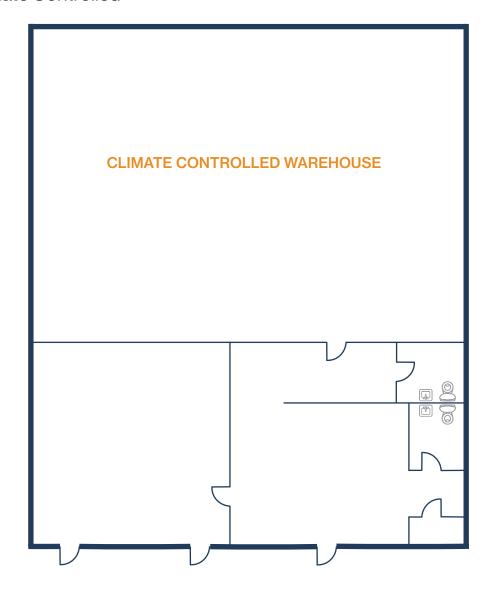

#### FLOOR PLAN — AVAILABLE IMMEDIATELY

- » 3,000 SF Total Available
- » Glass Storefront
- » (1) Grade Level Door
- » 100% Climate Controlled