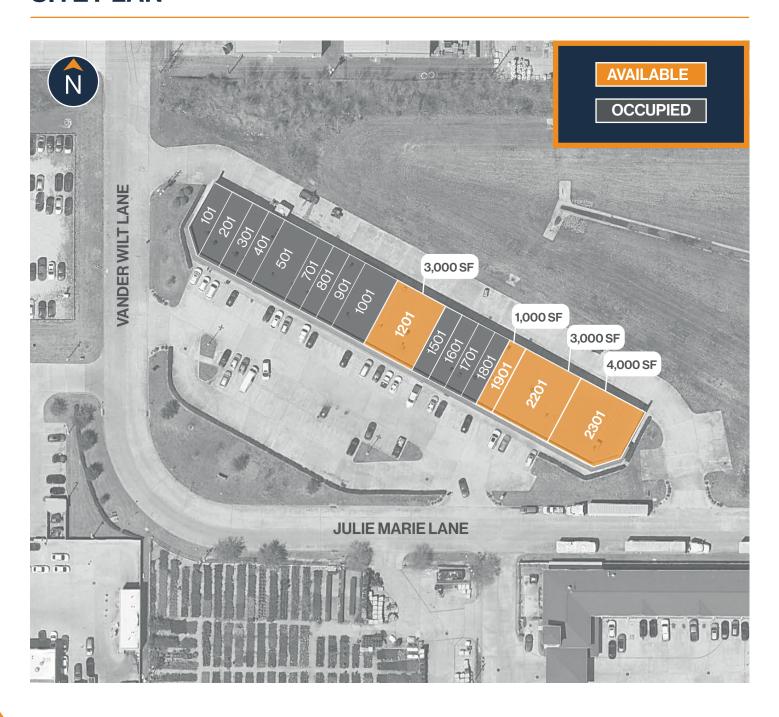

#### **SITE PLAN**

# **JULIE MARIE BUSINESS CENTER**

21414 Julie Marie Lane, Suite 1201 Katy, TX 77449

# **JULIE MARIE BUSINESS CENTER**

21414 Julie Marie Lane, Suite 1901 Katy, TX 77449

# **JULIE MARIE BUSINESS CENTER**

21414 Julie Marie Lane, Suite 2201 Katy, TX 77449

# **JULIE MARIE BUSINESS CENTER**

21414 Julie Marie Lane, Suite <mark>2301</mark> Katy, TX 77449