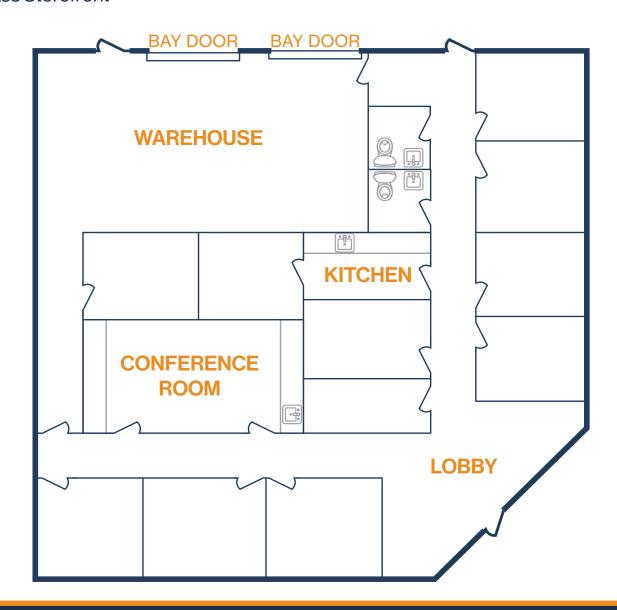

# **JULIE MARIE BUSINESS CENTER**

21414 Julie Marie Lane, Suite <mark>2301</mark> Katy, TX 77449

#### FLOOR PLAN — AVAILABLE IMMEDIATELY

- » 4,000 SF Total Available
  - » 3,070 SF Office
  - » 930 SF Warehouse
- » Glass Storefront

- » (2) 10' x 10' Grade Level Doors
- » (11) Offices
- » (1) Conference Room
- » (1) Kitchen/Break Room