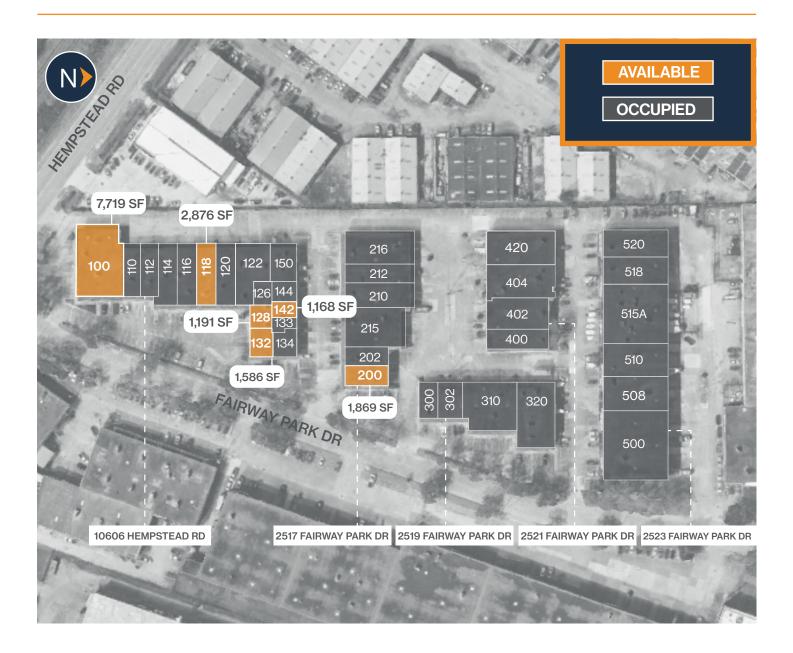

#### **SITE PLAN**

10606 Hempstead Rd, Suite 100 Houston, TX 77092

- 7,719 SF Total Available

  - » 4,739 SF Private Space
  - » 480 SF Warehouse
- » (12) Private Offices
- » (4) Bathrooms
- » (1) Break Room
- » Street Frontage
- » 2,500 SF Open Office » (1) Conference Room » (1) 14' x 10' Grade Level Door

10606 Hempstead Rd, Suite 118 Houston, TX 77092

- » 2,876 SF Total Available
  - » 915 SF Office
  - » 1,961 SF Warehouse
- » Climate Controlled Warehouse
- » Glass Storefront
- » (1) Grade Level Door

10606 Hempstead Rd, Suite 128 Houston, TX 77092

- » 1,191 SF Total Available
- » Glass Storefront

10606 Hempstead Rd, Suite 132 Houston, TX 77092

- » 1,586 SF Total Available
  - » 100% Office
- » Common Area Bathroom

10606 Hempstead Rd, Suite 142 Houston, TX 77092

- » 1,168 SF Total Available
  - » 100% Office
- » Common Area Bathroom

2517 Fairway Fairway Park Dr, Suite 200 Houston, TX 77092

- » 1,869 SF Total Available
  - » 1,449 SF Office
  - » 420 SF Warehouse
- » Glass Storefront
- » (1) Grade Level Door