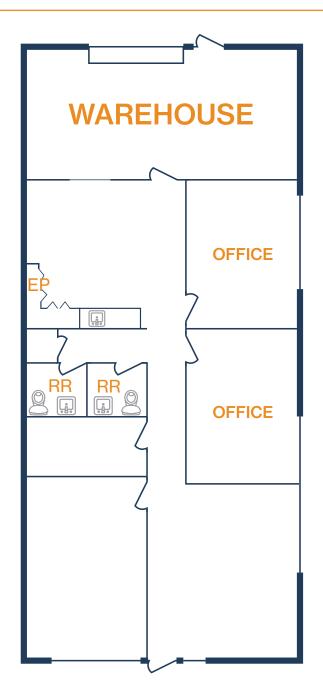

#### **SITE PLAN**

10606 Hempstead Rd, Suite 100 Houston, TX 77092

- 7,719 SF Total Available

  - » 4,739 SF Private Space
  - » 480 SF Warehouse
- » (12) Private Offices
- » (4) Bathrooms
- » (1) Break Room
- » Street Frontage
- » 2,500 SF Open Office » (1) Conference Room » (1) 14' x 10' Grade Level Door