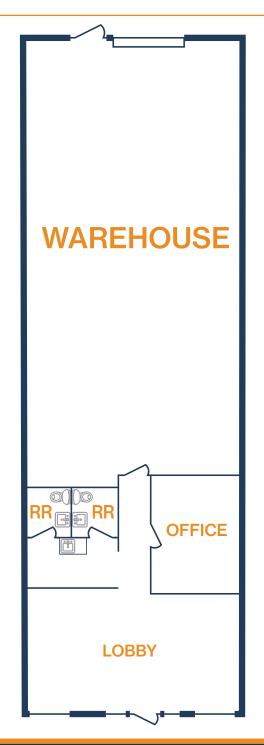

#### **SITE PLAN**

10606 Hempstead Rd, Suite 100 Houston, TX 77092

- 7,719 SF Total Available

  - » 4,739 SF Private Space
  - » 480 SF Warehouse
- » (12) Private Offices
- » (4) Bathrooms
- » (1) Break Room
- » Street Frontage
- » 2,500 SF Open Office » (1) Conference Room » (1) 14' x 10' Grade Level Door