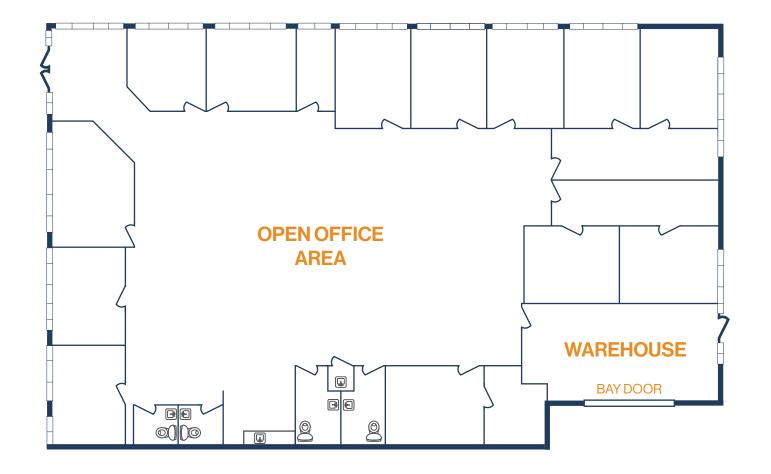

#### **SITE PLAN**

10606 Hempstead Rd, Suite 100 Houston, TX 77092

- 7,719 SF Total Available

  - » 4,739 SF Private Space
  - » 480 SF Warehouse
- » (12) Private Offices
- » (4) Bathrooms
- » (1) Break Room
- » Street Frontage
- » 2,500 SF Open Office » (1) Conference Room » (1) 14' x 10' Grade Level Door