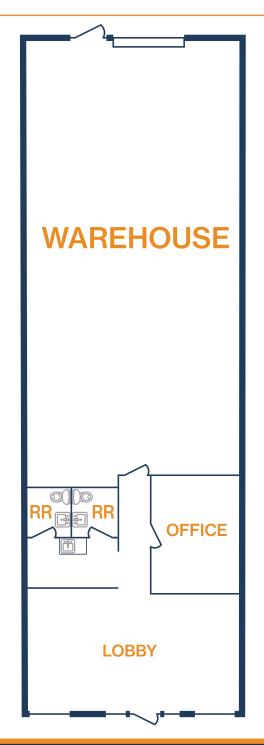

10606 Hempstead Rd, Suite 118 Houston, TX 77092

- » 2,876 SF Total Available
  - » 915 SF Office
  - » 1,961 SF Warehouse
- » Climate Controlled Warehouse
- » Glass Storefront
- » (1) Grade Level Door

10606 Hempstead Rd, Suite 132 Houston, TX 77092