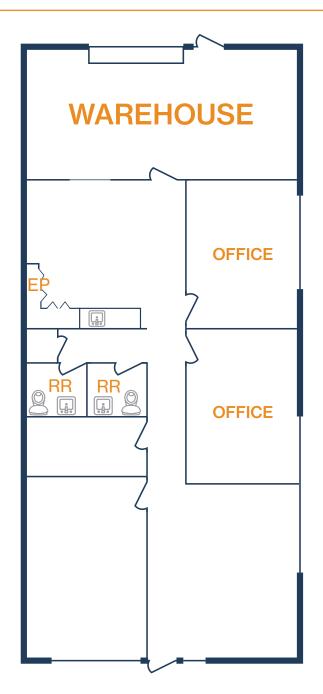

### **SITE PLAN**

10606 Hempstead Rd, Suite 100 Houston, TX 77092

- 7,719 SF Total Available

  - » 4,739 SF Private Space
  - » 480 SF Warehouse
- » (12) Private Offices
- » (4) Bathrooms
- » (1) Break Room
- » Street Frontage
- » 2,500 SF Open Office » (1) Conference Room » (1) 14' x 10' Grade Level Door