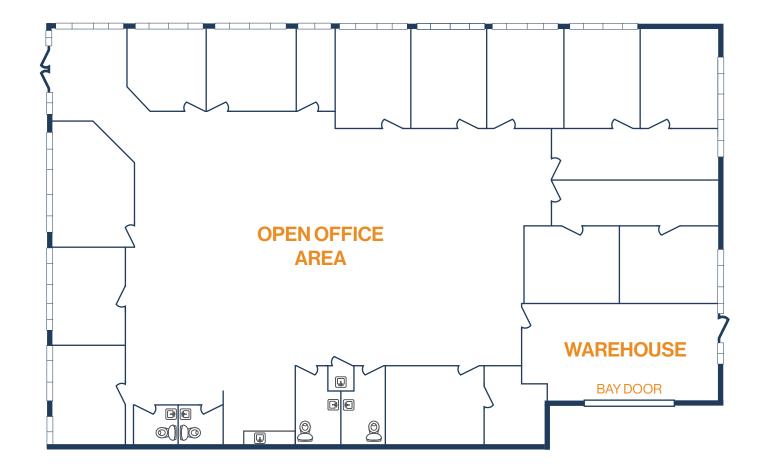

### **SITE PLAN**

10606 Hempstead Rd, Suite 100 Houston, TX 77092

- 7,719 SF Total Available

  - » 4,739 SF Private Space
  - » 480 SF Warehouse
- » (12) Private Offices
- » (4) Bathrooms
- » (1) Break Room
- » Street Frontage
- » 2,500 SF Open Office » (1) Conference Room » (1) 14' x 10' Grade Level Door