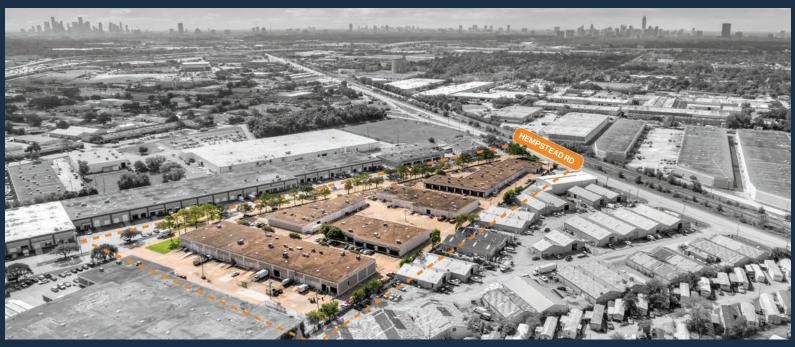

2517 – 2523 FAIRWAY PARK DR & 10606 HEMPSTEAD RD HOUSTON, TX 77092

NORTHWEST HOUSTON SUBMARKET

GREAT ACCESS TO I-610, US-290, AND HEMPSTEAD

14' AVERAGE CLEAR HEIGHT

**TENANT-CONTROLLED HVAC** 

GRADE-LEVEL AND SEMI-DOCK LOADING

**EXTERIOR TENANT SIGNAGE** 

1,168 SF - 7,719 SF SUITES AVAILABLE

THOMAS PFEIFER

281.504.7460

THOMAS.PFEIFER@FORT-COMPANIES.COM

2517 – 2523 Fairway Park Dr & 10606 Hempstead Rd Houston, TX 77092