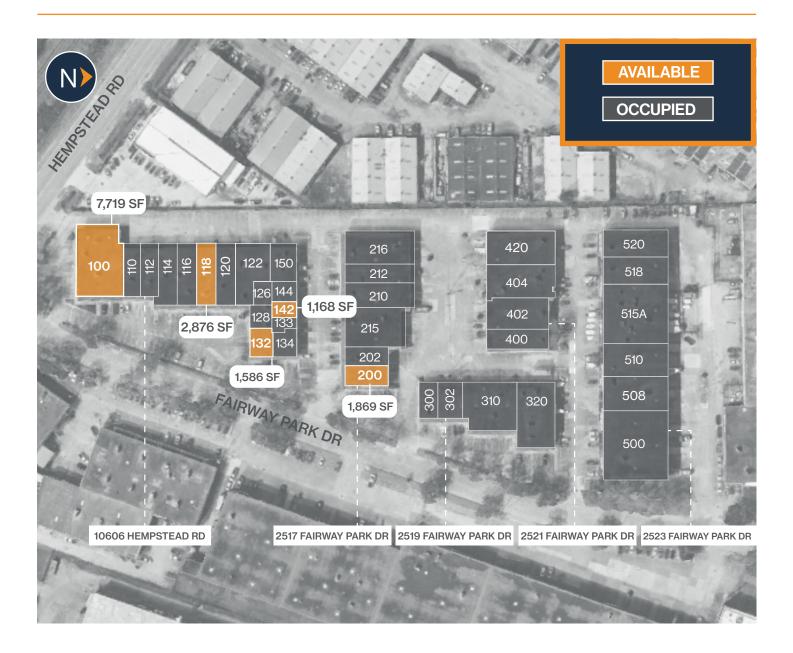

### **SITE PLAN**

10606 Hempstead Rd, Suite 100 Houston, TX 77092

- 7,719 SF Total Available

  - » 4,739 SF Private Space
  - » 480 SF Warehouse
- » (12) Private Offices
- » (4) Bathrooms
- » (1) Break Room
- » Street Frontage
- » 2,500 SF Open Office » (1) Conference Room » (1) 14' x 10' Grade Level Door

10606 Hempstead Rd, Suite 118 Houston, TX 77092

- » 2,876 SF Total Available
  - » 915 SF Office
  - » 1,961 SF Warehouse
- » Climate Controlled Warehouse
- » Glass Storefront
- » (1) Grade Level Door

10606 Hempstead Rd, Suite 132 Houston, TX 77092

- » 1,586 SF Total Available
  - » 100% Office
- » Common Area Bathroom

10606 Hempstead Rd, Suite 142 Houston, TX 77092

- » 1,168 SF Total Available
  - » 100% Office
- » Common Area Bathroom

2517 Fairway Fairway Park Dr, Suite 200 Houston, TX 77092

- » 1,869 SF Total Available
  - » 1,449 SF Office
  - » 420 SF Warehouse
- » Glass Storefront
- » (1) Grade Level Door