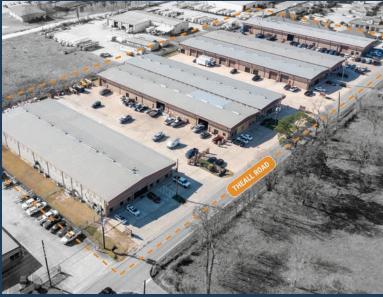

## BUSINESS PARK

6723 - 6825 THEALL ROAD, HOUSTON, TX 77066







WILLOWBROOK/CYPRESS **SUBMARKET** 



**GREAT ACCESS TO TOMBALL PKY AND BELTWAY 8** 



18' CLEAR HEIGHT



**CLIMATE-CONTROLLED WAREHOUSE** 



14' X 14' GRADE-LEVEL LOADING



3 PHASE POWER (240V)



**FENCED & GATED** 



2,250 SF - 50,000 SF SUITES AVAILABLE



**RYAN YOUNG** 



281.584.3320



RYAN.YOUNG@FORT-COMPANIES.COM





## THEALL BUSINESS PARK

6723 - 6825 Theall Road Houston, TX 77066

## **SITE PLAN**





6723 Theall Road, Suite B Houston, TX 77066

## FLOOR PLAN - AVAILABLE IMMEDIATELY

- » 2,250 SF Total Available » 18' Clear Height

  - » 890 SF Office

- » 3 Phase Power (240 V)
- » Fenced and Gated
- » 1,360 SF Warehouse
  » Fully Insulated Warehouse
  » (1) 12'x14' Grade-Level Door