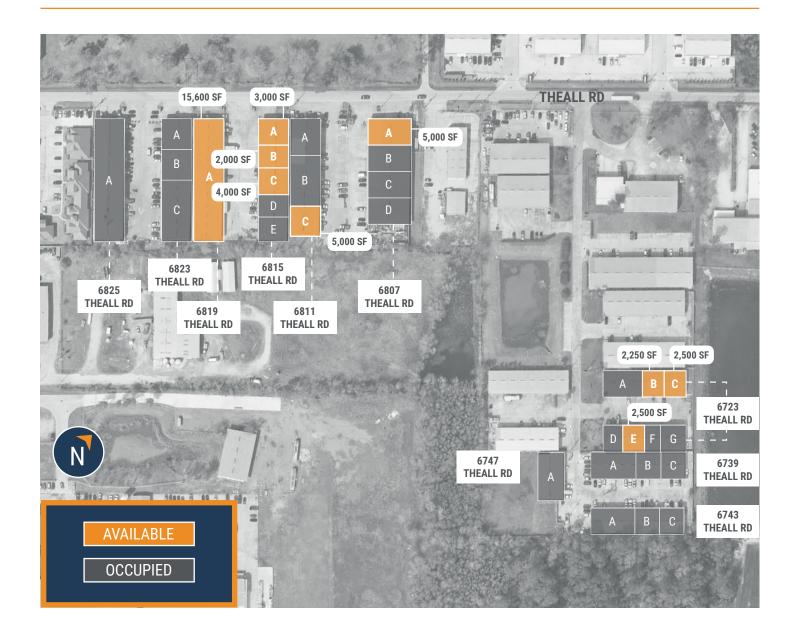

## BUSINESS PARK

6723 - 6825 THEALL ROAD, HOUSTON, TX 77066







WILLOWBROOK/CYPRESS **SUBMARKET** 



**GREAT ACCESS TO TOMBALL PKY AND BELTWAY 8** 



18' CLEAR HEIGHT



**CLIMATE-CONTROLLED WAREHOUSE** 



14' X 14' GRADE-LEVEL LOADING



3 PHASE POWER (240V)



**FENCED & GATED** 



2,250 SF - 50,000 SF SUITES AVAILABLE



**RYAN YOUNG** 



281.584.3320



RYAN.YOUNG@FORT-COMPANIES.COM





## THEALL BUSINESS PARK

6723 - 6825 Theall Road Houston, TX 77066

## **SITE PLAN**





6723 Theall Road, Suite B Houston, TX 77066

## FLOOR PLAN - AVAILABLE IMMEDIATELY

- » 2,250 SF Total Available » 18' Clear Height

  - » 890 SF Office

- » 3 Phase Power (240 V)
- » Fenced and Gated
- » 1,360 SF Warehouse
  » Fully Insulated Warehouse
  » (1) 12'x14' Grade-Level Door