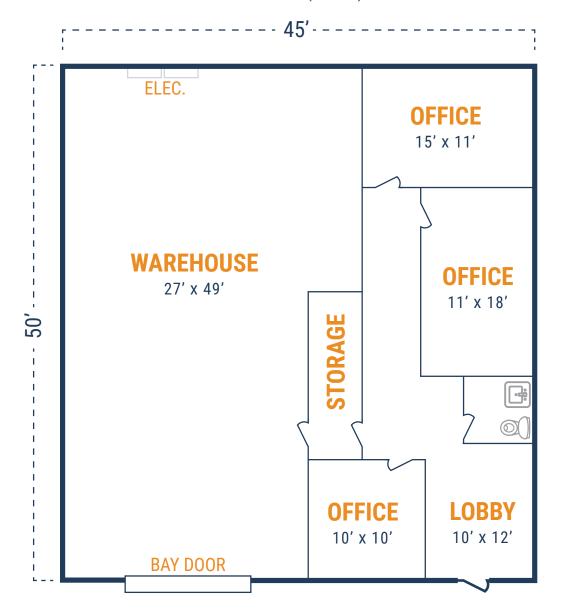

## FLOOR PLAN - AVAILABLE IMMEDIATELY

- » 2,250 SF Total Available » 18' Clear Height

  - » 890 SF Office

- » 3 Phase Power (240 V)
- » Fenced and Gated
- » 1,360 SF Warehouse
  » Fully Insulated Warehouse
  » (1) 12'x14' Grade-Level Door