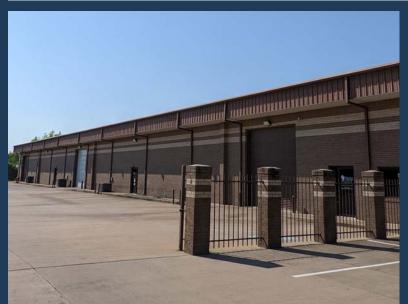

## BUSINESS PARK

6723 - 6825 THEALL ROAD, HOUSTON, TX 77066

WILLOWBROOK/CYPRESS **SUBMARKET** 

**GREAT ACCESS TO TOMBALL PKY AND BELTWAY 8** 

18' CLEAR HEIGHT

**CLIMATE-CONTROLLED WAREHOUSE** 

14' X 14' GRADE-LEVEL LOADING

3 PHASE POWER (240V)

**FENCED & GATED** 

2,250 SF - 50,000 SF SUITES AVAILABLE

**RYAN YOUNG** 

281.584.3320

RYAN.YOUNG@FORT-COMPANIES.COM