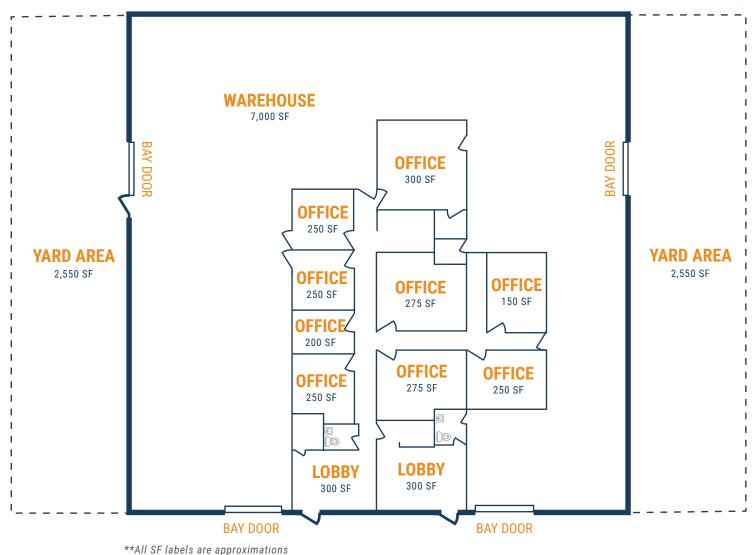

#### FLOOR PLAN – AVAILABLE IMMEDIATELY

- » 10,000 SF Total Available
- » (4) Grade-Level Doors
- » 3,000 SF Office
- » 7,000 SF Warehouse

All SF labers are approximations

**THOMAS PFEIFER** 

line 281.504.7460