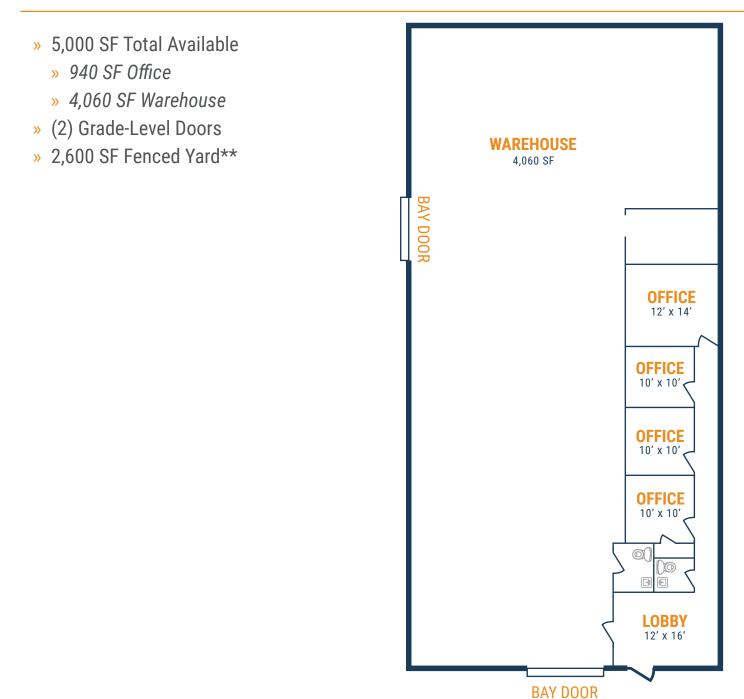

10612 Hempstead Rd, Suite 10612-AB Houston, TX 77092

#### FLOOR PLAN – AVAILABLE IMMEDIATELY

- » 10,000 SF Total Available
  - » 1,000 SF Office
  - » 9,000 SF Warehouse
- » (4) Grade-Level Doors
- » 5,100 SF Fenced Yard\*\*

\*\*All SF labels are approximations