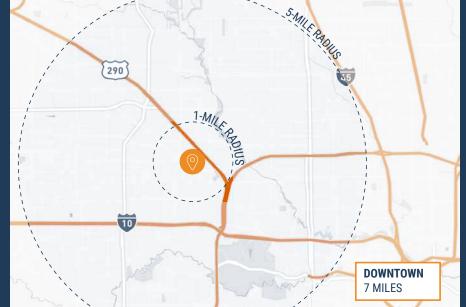

# INDUSTRIAL PARK 10612 - 10616 HEMPSTEAD ROAD, HOUSTON, TX 77092

**NORTHWEST SUBMARKET GREAT ACCESS TO I-610, US-290, AND HEMPSTEAD 20' CROWN HEIGHT TENANT-CONTROLLED HVAC GRADE-LEVEL LOADING FENCED OUTSIDE STORAGE** 