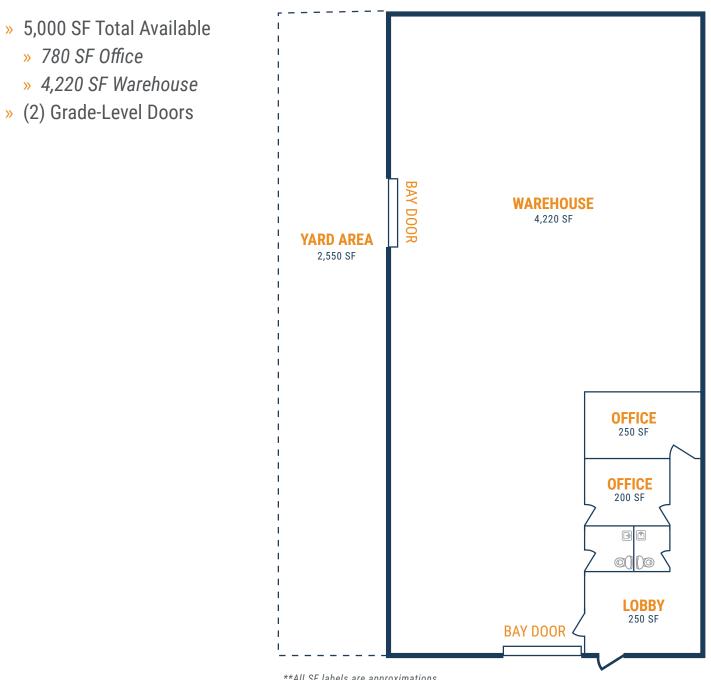

281.504.7460

THOMAS.PFEIFER@FORT-COMPANIES.COM

10616 Hempstead Rd, Suite 10616-K Houston, TX 77092

#### FLOOR PLAN – AVAILABLE IMMEDIATELY

- » 9,800 SF Total Available
  - » 1,650 SF Office
  - » 8,150 SF Warehouse
- » (3) Grade-Level Doors
- » 5,000 SF Outside Storage