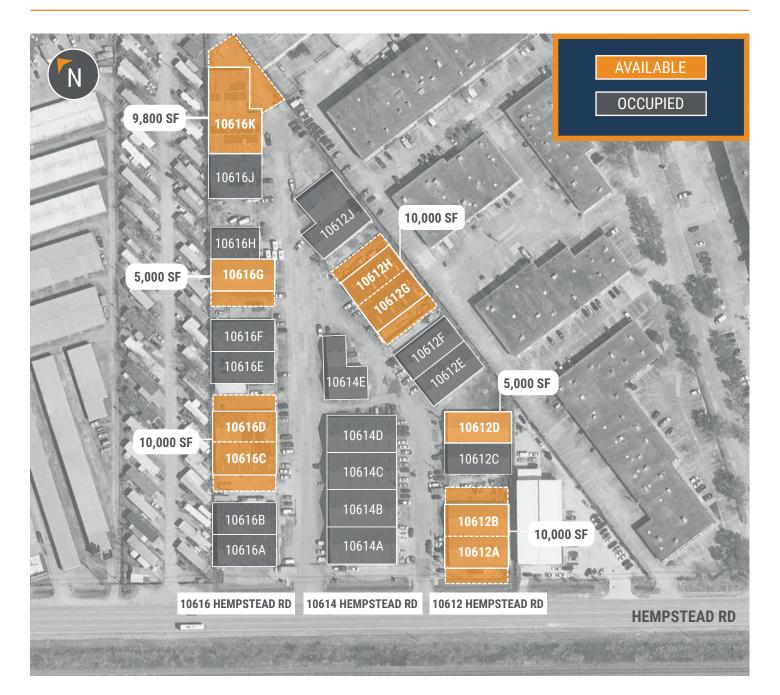

# INDUSTRIAL PARK 10612 - 10616 HEMPSTEAD ROAD, HOUSTON, TX 77092





**NORTHWEST SUBMARKET GREAT ACCESS TO I-610, US-290, AND HEMPSTEAD 20' CROWN HEIGHT TENANT-CONTROLLED HVAC GRADE-LEVEL LOADING FENCED OUTSIDE STORAGE** 

5,000 SF - 10,000 SF SUITES AVAILABLE

THOMAS PFEIFER



281.504.7460 THOMAS.PFEIFER@FORT-COMPANIES.COM





10612 – 10616 Hempstead Rd Houston, TX 77092

#### **SITE PLAN**



# **THOMAS PFEIFER**

This information is deemed reliable, however, Fort Capital makes no guarantee, warranties, or representations as to the completeness or accuracy thereof.

 $\bigcirc$ 

281.504.7460

THOMAS.PFEIFER@FORT-COMPANIES.COM



10612 Hempstead Rd, Suite 10612-AB Houston, TX 77092

#### FLOOR PLAN – AVAILABLE IMMEDIATELY

- » 10,000 SF Total Available
  - » 1,000 SF Office
  - » 9,000 SF Warehouse
- » (4) Grade-Level Doors
- » 5,100 SF Fenced Yard\*\*



\*\*All SF labels are approximations

**THOMAS PFEIFER** 

Section 281.504.7460

#### THOMAS.PFEIFER@FORT-COMPANIES.COM



10612 Hempstead Rd, Suite 10612-D Houston, TX 77092

#### **FLOOR PLAN – AVAILABLE IMMEDIATELY**



\*\*All SF labels are approximations

THOMAS.PFEIFER@FORT-COMPANIES.COM

## **THOMAS PFEIFER**

This in