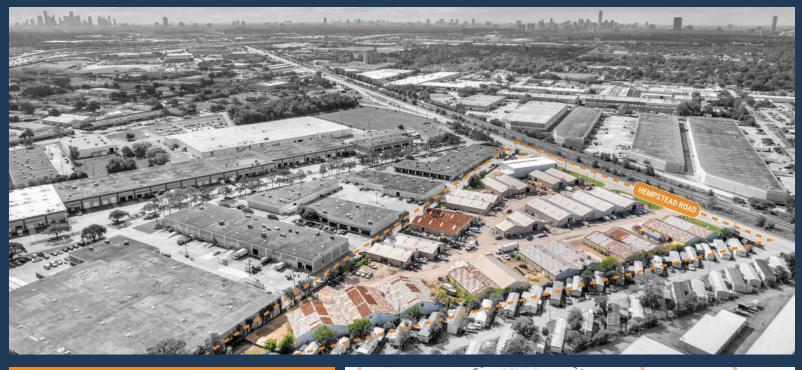

# INDUSTRIAL PARK 10612 - 10616 HEMPSTEAD ROAD, HOUSTON, TX 77092

**NORTHWEST SUBMARKET GREAT ACCESS TO I-610, US-290, AND HEMPSTEAD 20' CROWN HEIGHT TENANT-CONTROLLED HVAC GRADE-LEVEL LOADING FENCED OUTSIDE STORAGE** 

5,000 SF - 10,000 SF SUITES AVAILABLE

THOMAS PFEIFER

281.504.7460 THOMAS.PFEIFER@FORT-COMPANIES.COM

10612 – 10616 Hempstead Rd Houston, TX 77092