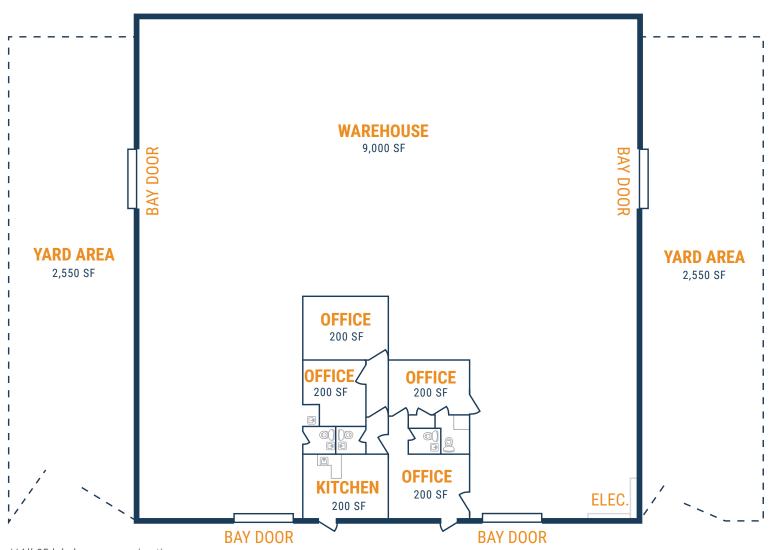

#### FLOOR PLAN – AVAILABLE IMMEDIATELY

- » 10,000 SF Total Available
  - » 1,000 SF Office
  - » 9,000 SF Warehouse
- » (4) Grade-Level Doors
- » 5,100 SF Fenced Yard\*\*

\*\*All SF labels are approximations