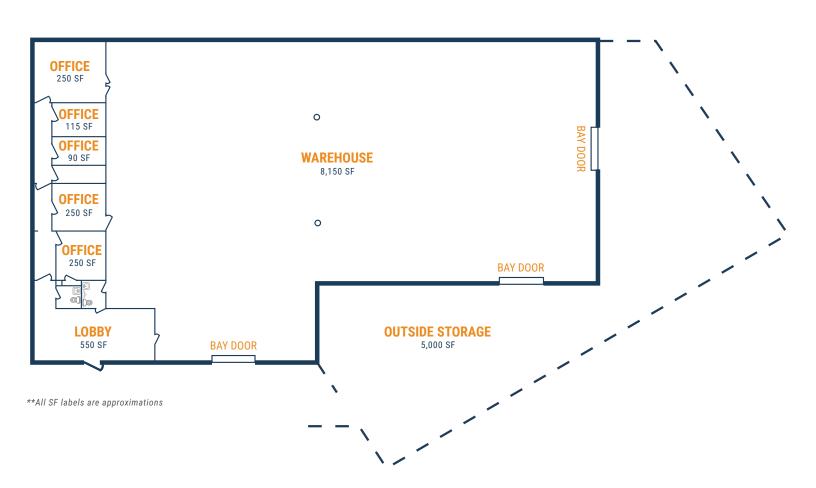

281.504.7460

THOMAS.PFEIFER@FORT-COMPANIES.COM

10616 Hempstead Rd, Suite 10616-K Houston, TX 77092

#### FLOOR PLAN – AVAILABLE IMMEDIATELY

- » 9,800 SF Total Available
  - » 1,650 SF Office
  - » 8,150 SF Warehouse
- » (3) Grade-Level Doors
- » 5,000 SF Outside Storage