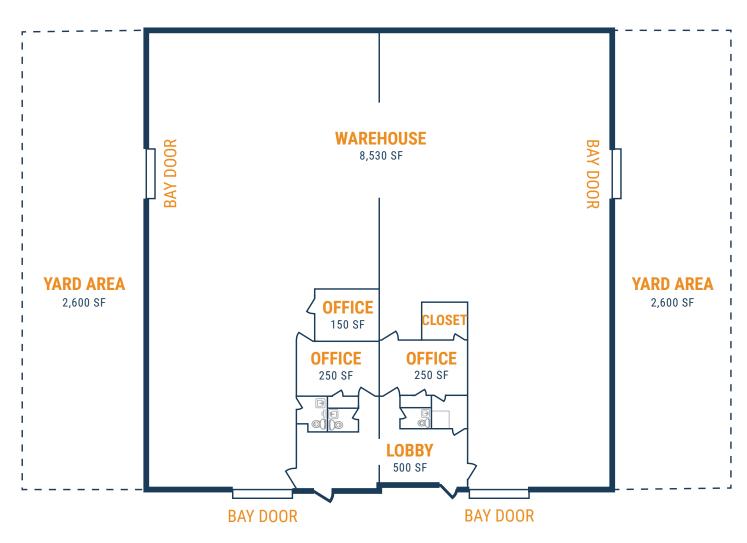

10612 Hempstead Rd, Suite 10612-GH Houston, TX 77092

#### FLOOR PLAN – AVAILABLE IMMEDIATELY

- » 10,000 SF Total Available
  - » 1,470 SF Office
  - » 8,530 SF Warehouse
- » (4) Grade-Level Doors
- » 2,600 SF Fenced Yard\*\*

\*\*All SF labels are approximations