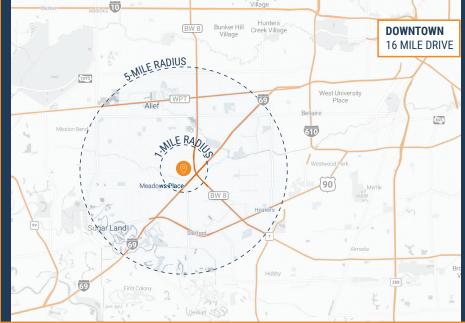

#### **SOUTHWEST HOUSTON &** SUGARLAND SUBMARKET

**GREAT ACCESS TO I-69 AND BELTWAY 8** 

**100% CLIMATE-CONTROLLED** SUITES AVAILABLE

**GRADE-LEVEL, SEMI-DOCK, AND DOCK-HIGH LOADING** 

**DRIVE-UP SURFACE PARKING** 