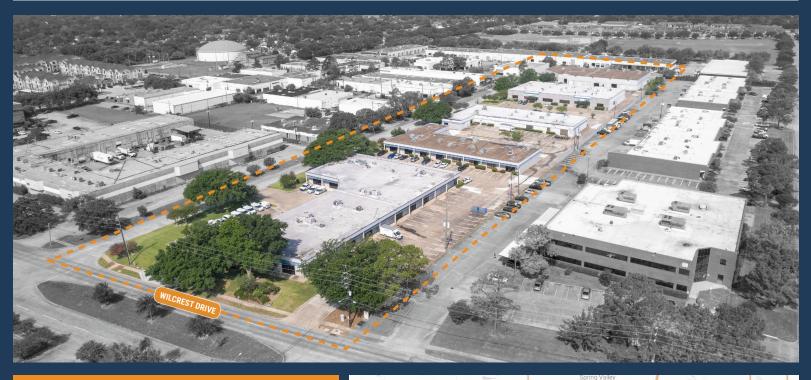

# STONECREST BUSINESS CENTER 11000 WILCREST DR. & 10804-10816 FALLSTONE RD., HOUSTON, TX 77099

#### **SOUTHWEST HOUSTON &** SUGARLAND SUBMARKET

**GREAT ACCESS TO I-69 AND BELTWAY 8** 

**100% CLIMATE-CONTROLLED** SUITES AVAILABLE

**GRADE-LEVEL, SEMI-DOCK, AND DOCK-HIGH LOADING** 

**DRIVE-UP SURFACE PARKING** 

### **STONECREST BUSINESS CENTER**

11000 Wilcrest Dr. & 10804–10816 Fallstone Rd. Houston, TX 77099