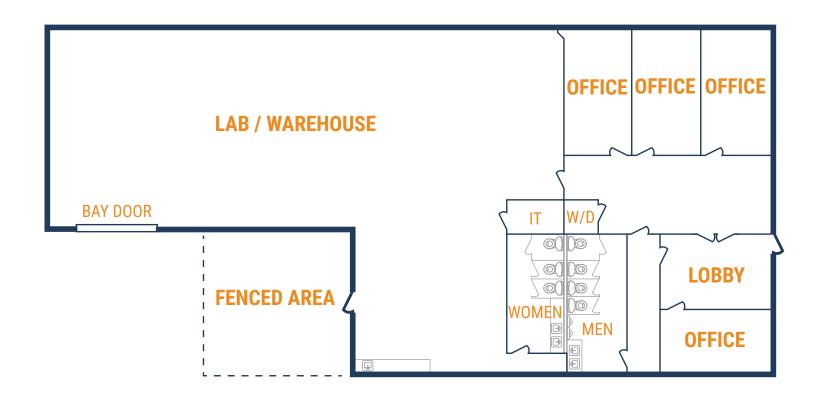

#### **FLOOR PLAN – AVAILABLE IMMEDIATELY**

- » 5,926 SF Total Available
  » 100% Climate-Controlled
  - » 2,096 SF Office
- » (1) 12'x10' Grade-Level Doors
- » 3,830 SF Lab/Warehouse » 700 SF Fenced Outside Storage

## **THOMAS PFEIFER**

THOMAS.PFEIFER@FORT-COMPANIES.COM

281.504.7460

This information is deemed reliable, however, Fort Capital makes no guarantee, warranties, or representations as to the completeness or accuracy thereof.