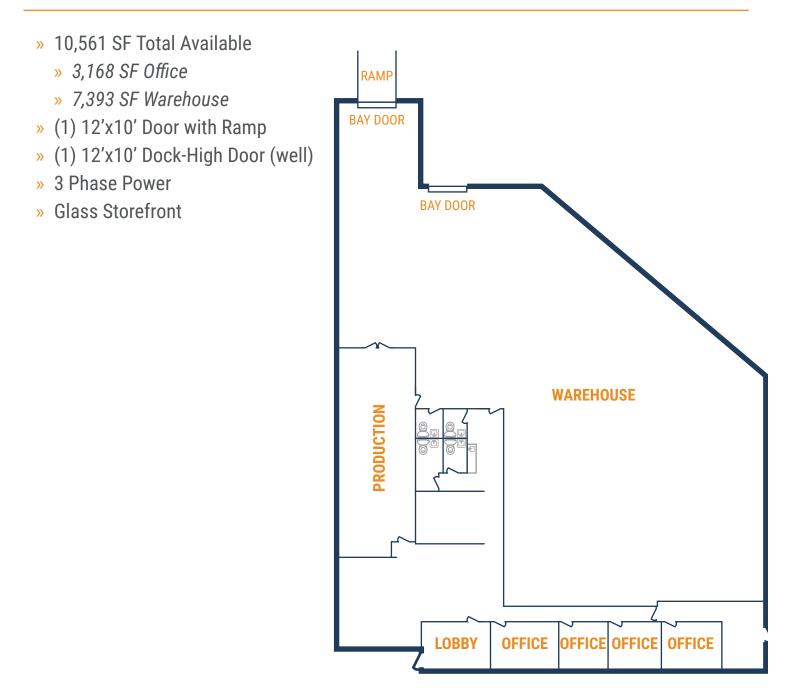

#### **FLOOR PLAN – AVAILABLE IMMEDIATELY**

- » 7,136 SF Total Available
  - » 4,607 SF Office
- » Insulated Warehouse
  - » (1) 12'x14' Grade-Level Door
- » 2,529 SF Warehouse

## **THOMAS PFEIFER**

This information is deemed reliable, however, Fort Capital makes no guarantee, warranties, or representations as to the completeness or accuracy thereof.

 $\bigcirc$ 

281.504.7460

THOMAS.PFEIFER@FORT-COMPANIES.COM