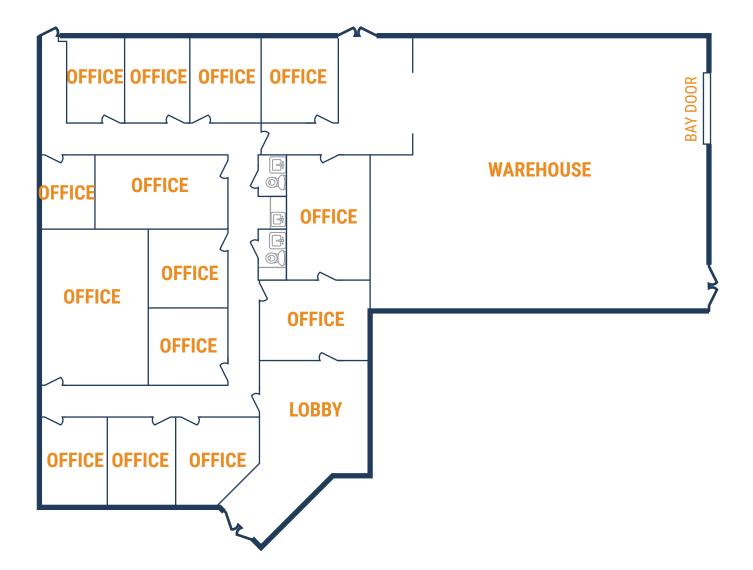

#### **FLOOR PLAN – AVAILABLE IMMEDIATELY**

- » 7,136 SF Total Available
  - » 4,607 SF Office
- » Insulated Warehouse
  - » (1) 12'x14' Grade-Level Door
- » 2,529 SF Warehouse