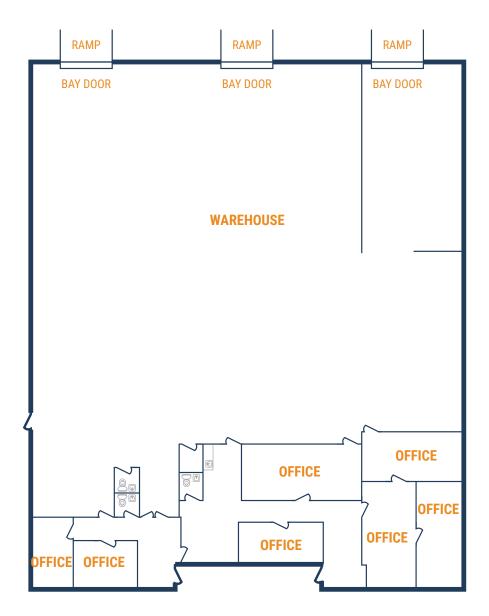

#### FLOOR PLAN – AVAILABLE MAY 2024

- » 12,229 SF Total Available
  - » 2,849 SF Office
  - » 9,380 SF Warehouse
- » Climate-Controlled Warehouse
- » (3) Ramps

## THOMAS PFEIFER

281.504.7460
THOMAS.PFEIFER@FORT-COMPANIES.COM

10816 Fallstone, Suite 500 Houston, TX 77099