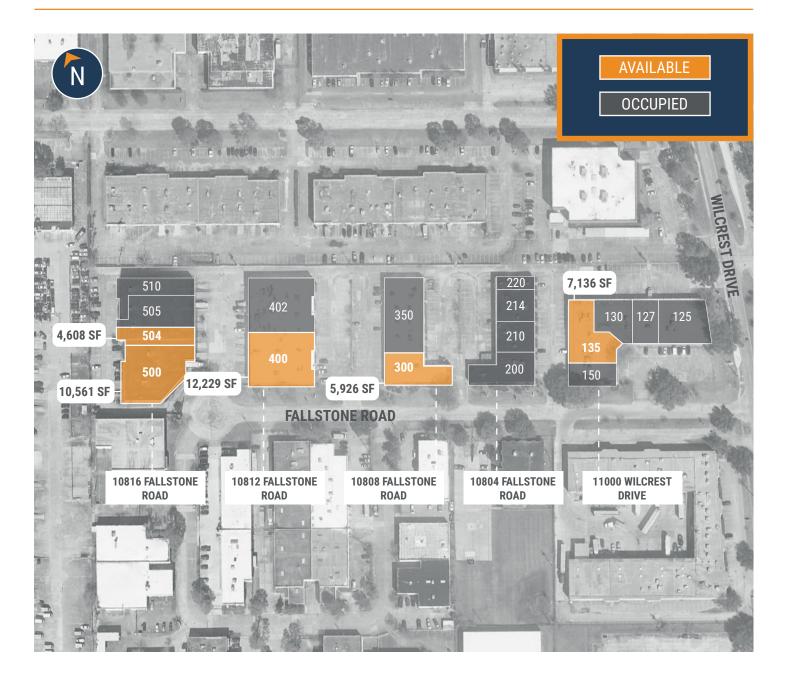

#### **SITE PLAN**

THOMAS PFEIFER

1,570 SF - 12,230 SF SUITES AVAILABLE

281.504.7460 THOMAS.PFEIFER@FORT-COMPANIES.COM | FORT CAPITAL

#### **FLOOR PLAN – AVAILABLE IMMEDIATELY**

- » 7,136 SF Total Available
  - » 4,607 SF Office
- » Insulated Warehouse
  - » (1) 12'x14' Grade-Level Door
- » 2,529 SF Warehouse

#### **FLOOR PLAN – AVAILABLE IMMEDIATELY**

- » 5,926 SF Total Available
  » 100% Climate-Controlled
  - » 2,096 SF Office
- » (1) 12'x10' Grade-Level Doors
- » 3,830 SF Lab/Warehouse » 700 SF Fenced Outside Storage

#### FLOOR PLAN – AVAILABLE MAY 2024

- » 12,229 SF Total Available
  - » 2,849 SF Office
  - » 9,380 SF Warehouse
- » Climate-Controlled Warehouse
- » (3) Ramps

#### **FLOOR PLAN – AVAILABLE IMMEDIATELY**

- » 4,608 SF Total Available
  - » Build-to-Suit Office/Warehouse
- » (1) 12'x10' Grade-Level Door with ramp

281.504.7460THOMAS.PFEIFER@FORT-COMPANIES.COM