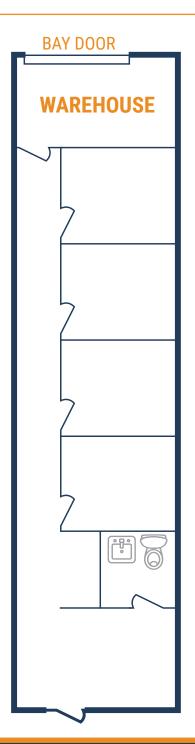

### FLOOR PLAN - AVAILABLE IN MARCH

- » 1,000 SF Total Available
  - » 800 SF Office
  - » 200 SF Warehouse
- » (1) Grade Level Door
- » Tenant Controlled HVAC
- » Glass Storefront

This information is deemed