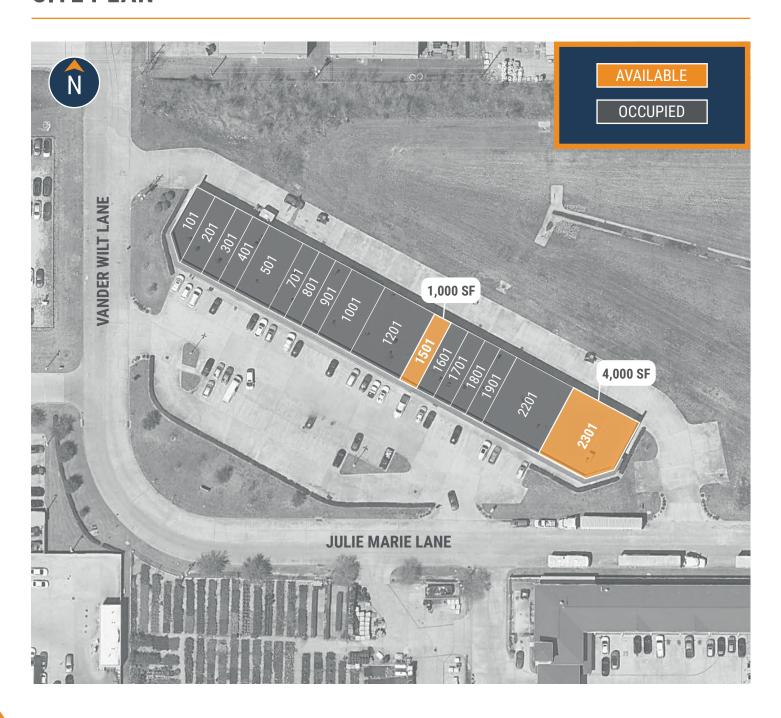

# **SITE PLAN**

281.584.3320 RYAN.YOUNG@FORT-COMPANIES.COM

1,000 SF - 4,000 SF SUITES AVAILABLE

### FLOOR PLAN - AVAILABLE IN MARCH

- » 1,000 SF Total Available
  - » 800 SF Office
  - » 200 SF Warehouse
- » (1) Grade Level Door
- » Tenant Controlled HVAC
- » Glass Storefront

This information is deemed

#### FLOOR PLAN - AVAILABLE IMMEDIATELY

- » 4,000 SF Total Available
  - » 3,070 SF Office
  - » 930 SF Warehouse
- » Glass Storefront

- » (2) 10' x 10' Grade Level Doors
- » (11) Offices
- » (1) Conference Room
- » (1) Kitchen/Break Room