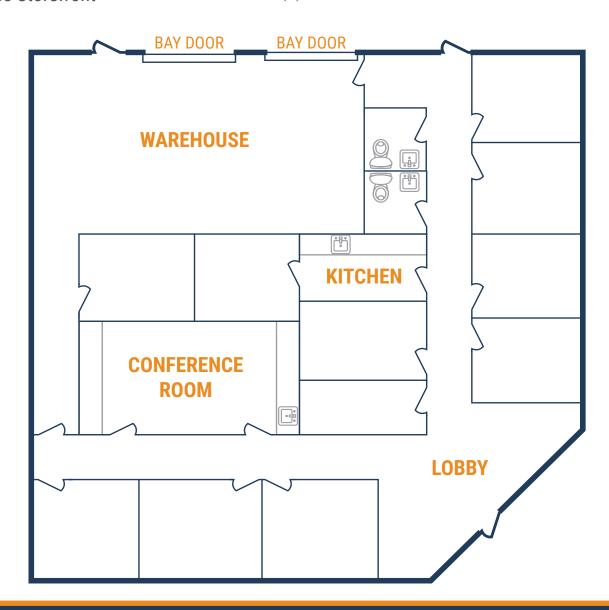

#### FLOOR PLAN - AVAILABLE IMMEDIATELY

- » 4,000 SF Total Available
  - » 3,070 SF Office
  - » 930 SF Warehouse
- » Glass Storefront

- » (2) 10' x 10' Grade Level Doors
- » (11) Offices
- » (1) Conference Room
- » (1) Kitchen/Break Room