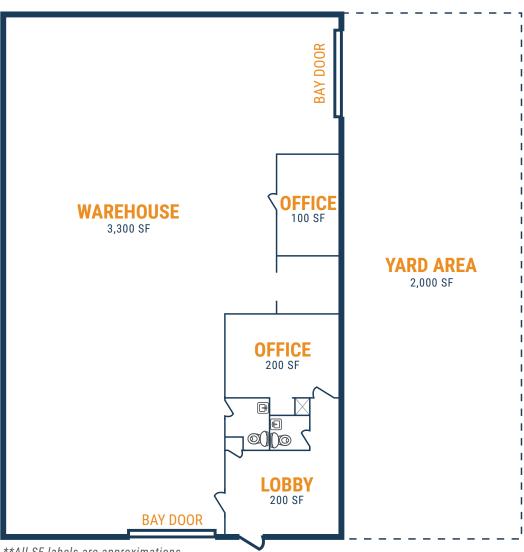

#### **FLOOR PLAN – AVAILABLE IMMEDIATELY**

- » 3,800 SF Total Available
  - » 500 SF Office
  - » 3,300 SF Warehouse
- » (2) Grade Level Doors
- » 2,000 SF Fenced Yard

\*\*All SF labels are approximations