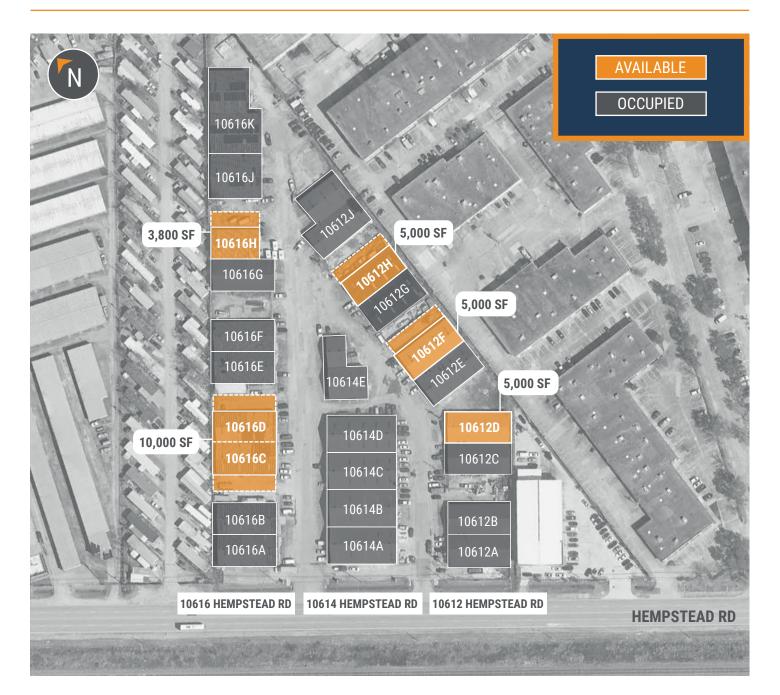

#### **SITE PLAN**

#### **NORTHWEST SUBMARKET**

**GREAT ACCESS TO I-610, US-290, AND HEMPSTEAD** 

**20' CROWN HEIGHT** 

**TENANT-CONTROLLED HVAC** 

**GRADE-LEVEL LOADING** 

**FENCED OUTSIDE STORAGE** 

THOMAS PFEIFER

3,800 SF - 10,000 SF SUITES AVAILABLE