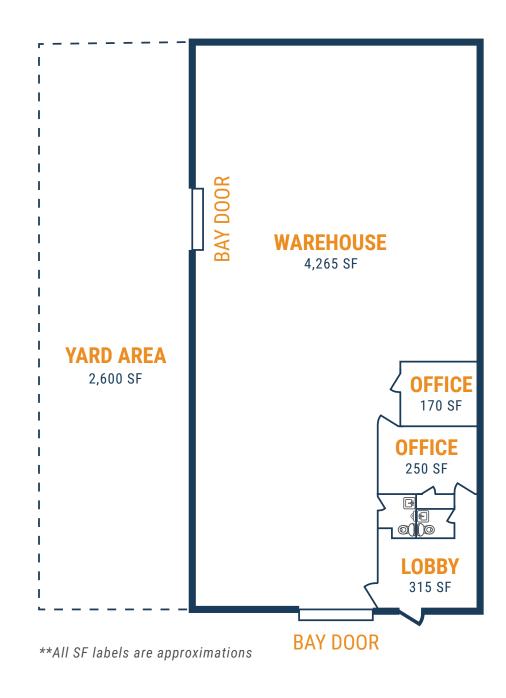

#### **FLOOR PLAN – AVAILABLE IMMEDIATELY**

- » 735 SF Office
- » 4,265 SF Warehouse
- » (2) Grade Level Doors
- » 2,600 SF Fenced Yard\*\*