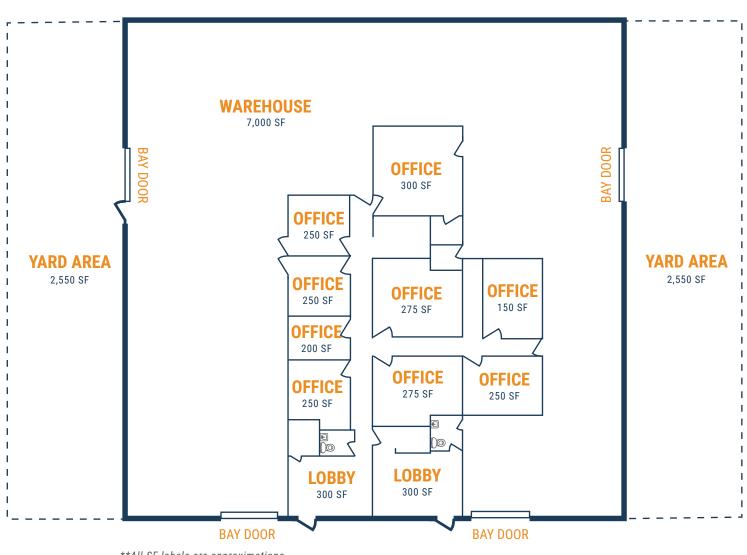

#### FLOOR PLAN – AVAILABLE IMMEDIATELY

- » 10,000 SF Total Available
  - » 3,000 SF Office
  - » 7,000 SF Warehouse
- » (4) Grade Level Doors
- » (2) 2,550 SF Fenced Yards

\*\*All SF labels are approximations