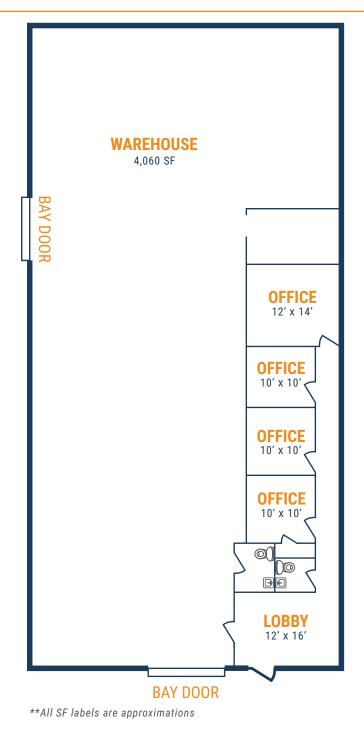

#### **FLOOR PLAN – AVAILABLE IMMEDIATELY**

- » 940 SF Office
- » 4,060 SF Warehouse
- » (2) Grade Level Doors

THOMAS.PFEIFER@FORT-COMPANIES.COM

**THOMAS PFEIFER** 

This information is deemed reliable, however, Fort Capital makes no guarantee, warranties, or representations as to the completeness or accuracy thereof.

 $\bigcirc$ 

 $\bowtie$ 

281.504.7460

10612 Hempstead Rd, Suite 10612-F Houston, TX 77092