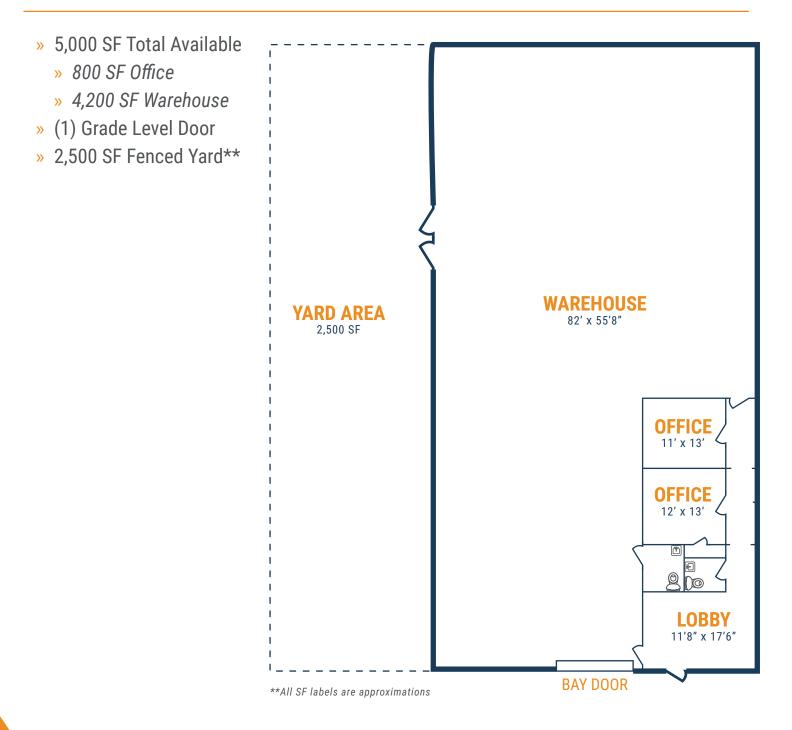

#### **FLOOR PLAN – AVAILABLE IMMEDIATELY**

- » 940 SF Office
- » 4,060 SF Warehouse
- » (2) Grade Level Doors

THOMAS.PFEIFER@FORT-COMPANIES.COM

**THOMAS PFEIFER** 

This information is deemed reliable, however, Fort Capital makes no guarantee, warranties, or representations as to the completeness or accuracy thereof.