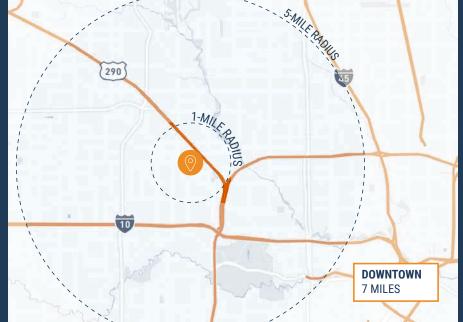

#### **NORTHWEST SUBMARKET**

**GREAT ACCESS TO I-610, US-290, AND HEMPSTEAD** 

**20' CROWN HEIGHT** 

**TENANT-CONTROLLED HVAC** 

**GRADE-LEVEL LOADING** 

**FENCED OUTSIDE STORAGE** 

THOMAS PFEIFER

3,800 SF - 10,000 SF SUITES AVAILABLE

**&** 281.504.7460 THOMAS.PFEIFER@FORT-COMPANIES.COM FORT CAPITAL

10612 – 10616 Hempstead Rd Houston, TX 77092