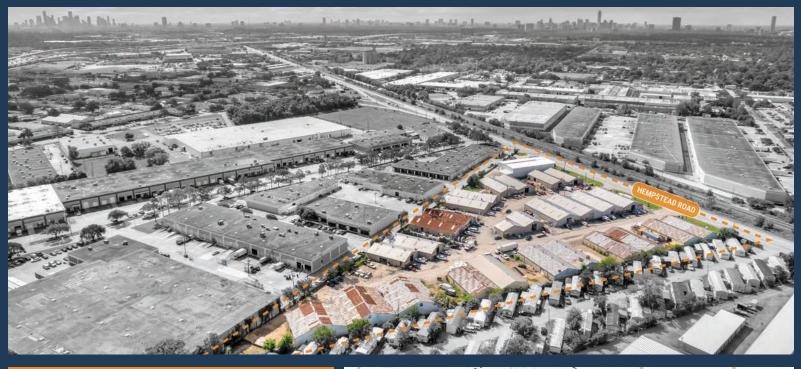

# INDUSTRIAL PARK 10612 – 10616 HEMPSTEAD ROAD, HOUSTON, TX 77092

#### **NORTHWEST SUBMARKET**

**GREAT ACCESS TO I-610, US-290, AND HEMPSTEAD** 

**20' CROWN HEIGHT** 

**TENANT-CONTROLLED HVAC** 

**GRADE-LEVEL LOADING** 

**FENCED OUTSIDE STORAGE** 

THOMAS PFEIFER

3,800 SF - 10,000 SF SUITES AVAILABLE

**&** 281.504.7460 THOMAS.PFEIFER@FORT-COMPANIES.COM FORT CAPITAL

10612 – 10616 Hempstead Rd Houston, TX 77092