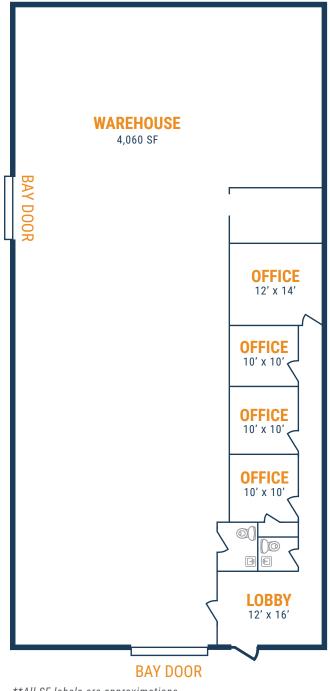

10612 Hempstead Rd, Suite 10612-D Houston, TX 77092

#### **FLOOR PLAN – AVAILABLE IMMEDIATELY**

- » 940 SF Office
- » 4,060 SF Warehouse
- » (2) Grade-Level Doors

\*\*All SF labels are approximations

THOMAS.PFEIFER@FORT-COMPANIES.COM

281.504.7460