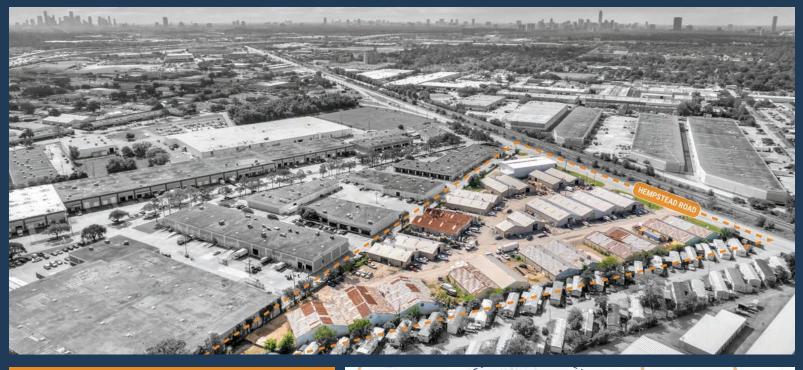

# INDUSTRIAL PARK 10612 – 10616 HEMPSTEAD ROAD, HOUSTON, TX 77092

#### **NORTHWEST SUBMARKET**

**GREAT ACCESS TO I-610, US-290, AND HEMPSTEAD** 

**20' CROWN HEIGHT** 

**TENANT-CONTROLLED HVAC** 

**GRADE-LEVEL LOADING** 

**FENCED OUTSIDE STORAGE** 

THOMAS PFEIFER

5,000 SF - 10,000 SF SUITES AVAILABLE