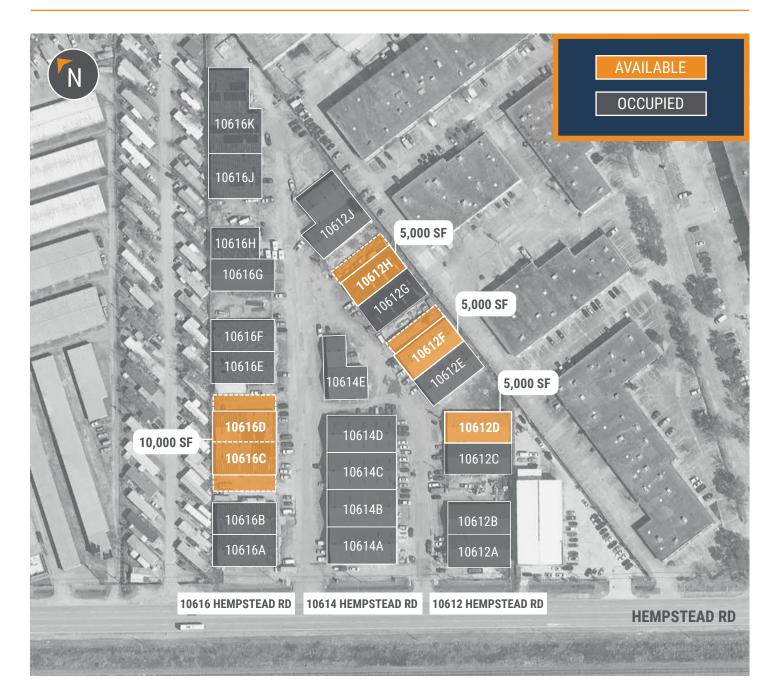

# INDUSTRIAL PARK 10612 – 10616 HEMPSTEAD ROAD, HOUSTON, TX 77092





#### **NORTHWEST SUBMARKET**

**GREAT ACCESS TO I-610, US-290, AND HEMPSTEAD** 

**20' CROWN HEIGHT** 

**TENANT-CONTROLLED HVAC** 

**GRADE-LEVEL LOADING** 

**FENCED OUTSIDE STORAGE** 

THOMAS PFEIFER

5,000 SF - 10,000 SF SUITES AVAILABLE



**&** 281.504.7460 THOMAS.PFEIFER@FORT-COMPANIES.COM FORT CAPITAL



This information is deemed reliable, however, Fort Capital makes no guarantee, warranties, or representations as to the completeness or accuracy thereof.



10612 – 10616 Hempstead Rd Houston, TX 77092

#### **SITE PLAN**



# **THOMAS PFEIFER**

This information is deemed reliable, however, Fort Capital makes no guarantee, warranties, or representations as to the completeness or accuracy thereof.

 $\bigcirc$ 

281.504.7460

THOMAS.PFEIFER@FORT-COMPANIES.COM



10612 Hempstead Rd, Suite 10612-D Houston, TX 77092

#### **FLOOR PLAN – AVAILABLE IMMEDIATELY**



- » 940 SF Office
- » 4,060 SF Warehouse
- » (2) Grade-Level Doors



\*\*All SF labels are approximations

THOMAS.PFEIFER@FORT-COMPANIES.COM

281.504.7460

# **THOMAS PFEIFER**

This information is deemed reliable, however, Fort Capital makes no guarantee, warranties, or representations as to the completeness or accuracy thereof.

 $\bigcirc$ 

 $\bowtie$ 



10612 Hempstead Rd, Suite 10612-F Houston, TX 77092

#### FLOOR PLAN – AVAILABLE FEBRUARY 202