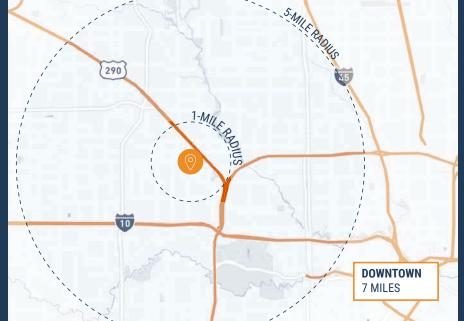

#### **NORTHWEST SUBMARKET**

**GREAT ACCESS TO I-610, US-290, AND HEMPSTEAD** 

**20' CROWN HEIGHT** 

**TENANT-CONTROLLED HVAC** 

**GRADE-LEVEL LOADING** 

**FENCED OUTSIDE STORAGE** 

THOMAS PFEIFER

5,000 SF - 10,000 SF SUITES AVAILABLE