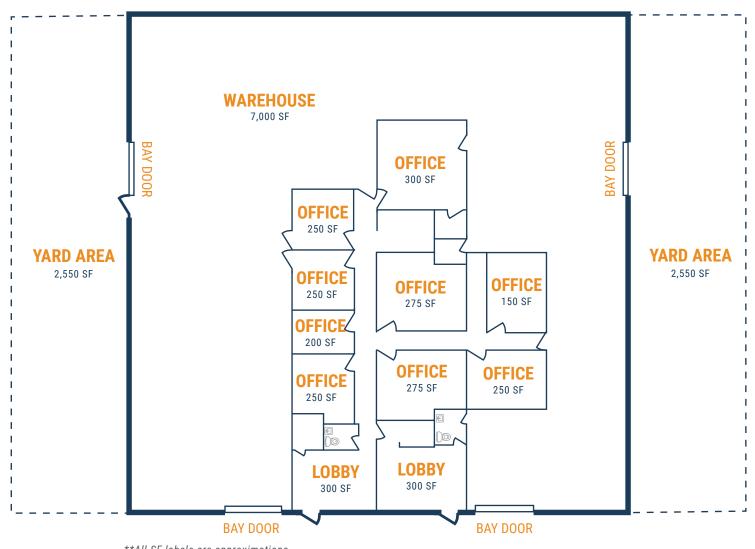

#### FLOOR PLAN – AVAILABLE IMMEDIATELY

- » 10,000 SF Total Available
- » (4) Grade-Level Doors
- » 3,000 SF Office
- » 7,000 SF Warehouse

\*\*All SF labels are approximations

**THOMAS PFEIFER** 

281.504.7460