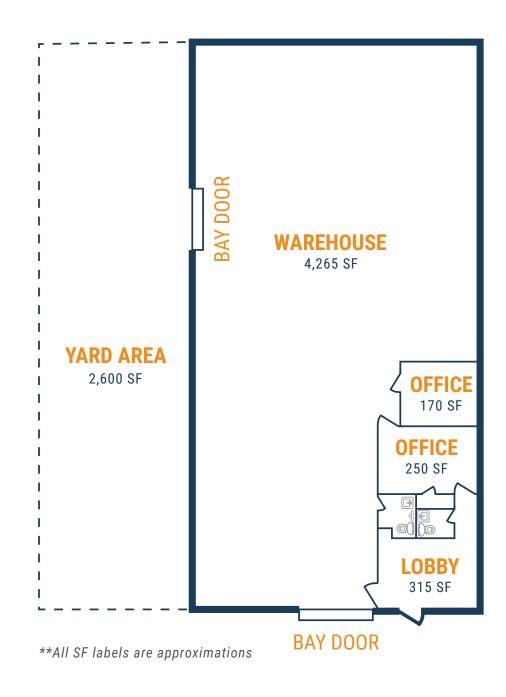

#### **FLOOR PLAN – AVAILABLE IMMEDIATELY**

- » 735 SF Office
- » 4,265 SF Warehouse
- » (2) Grade-Level Doors
- » 2,600 SF Fenced Yard\*\*