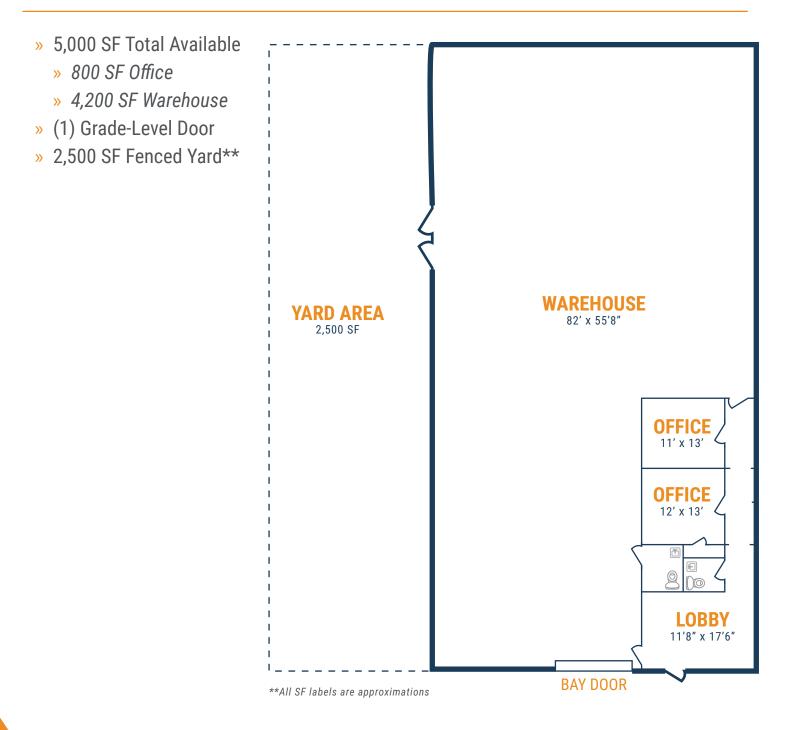

#### **FLOOR PLAN – AVAILABLE IMMEDIATELY**

- » 940 SF Office
- » 4,060 SF Warehouse
- » (2) Grade-Level Doors

\*\*All SF labels are approximations

THOMAS.PFEIFER@FORT-COMPANIES.COM

281.504.7460