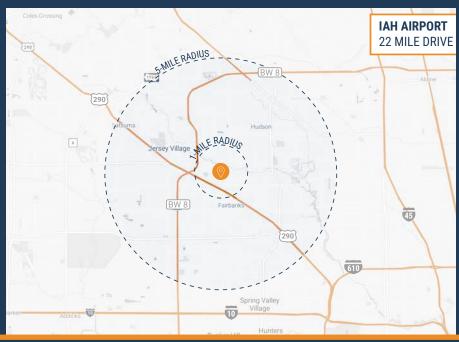

# EMMOTTER BUSINESS CENTER

8807 - 8815 EMMOTT ROAD, HOUSTON, TX 77040

NORTHWEST HOUSTON SUBMARKET

GREAT ACCESS TO US-290 AND BELTWAY 8

24' CLEAR HEIGHT

3-PHASE POWER (480 V)

12'X14' GRADE-LEVEL LOADING DOORS