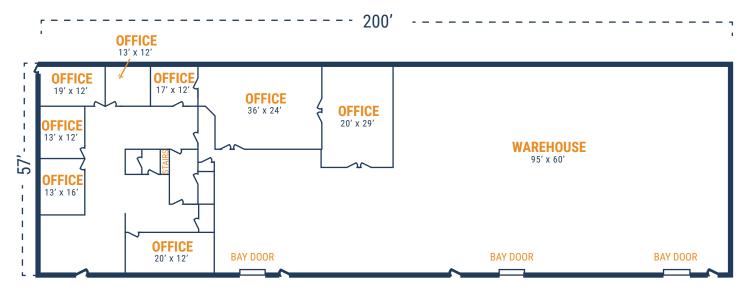

### FLOOR PLAN - AVAILABLE IMMEDIATELY

- » 12,000 SF Total Available
  » (3) Bay Doors

  - » 4,000 SF Downstairs Office
- » 3 Phase Power
- » 3,184 SF Upstairs Office
- » 7,100 SF Warehouse