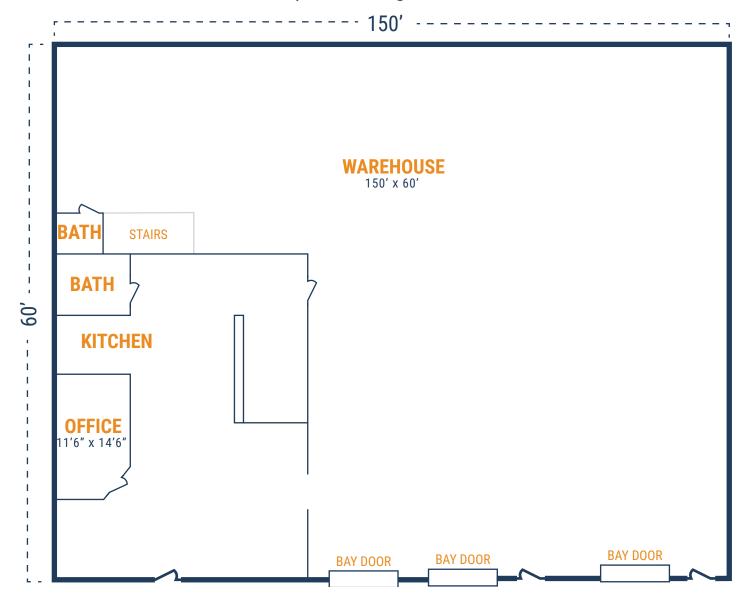

### FLOOR PLAN - AVAILABLE IMMEDIATELY

- » 9,000 SF Total Available
  » (3) Bay Doors
  - » 696 SF Office
  - » 8,304 SF Warehouse
    » Upstairs Storage
- » 3 Phase Power

8811 Emmott Road, Suite 1100 Houston, TX 77040

### FLOOR PLAN - AVAILABLE IMMEDIATELY

- » 12,000 SF Total Available
  » (3) Bay Doors

  - » 4,000 SF Downstairs Office
- » 3 Phase Power
- » 3,184 SF Upstairs Office
- » 7,100 SF Warehouse