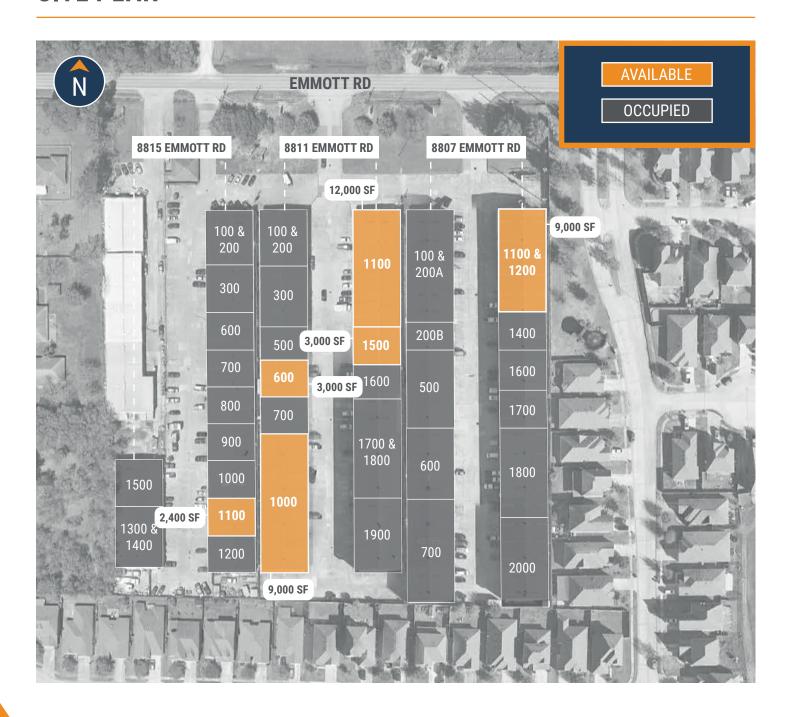

# **EMMOTT BUSINESS PARK**

8807 - 8815 Emmott Road Houston, TX 77040

## **SITE PLAN**

8811 Emmott Road, Suite 1000 Houston, TX 77040