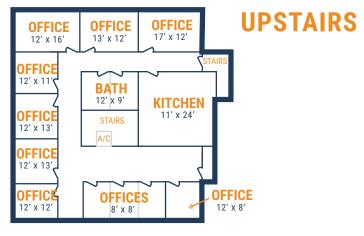

### FLOOR PLAN - AVAILABLE IMMEDIATELY

- » 12,000 SF Total Available
  » (3) Bay Doors

  - » 4,000 SF Downstairs Office
- » 3 Phase Power
- » 3,184 SF Upstairs Office
- » 7,100 SF Warehouse