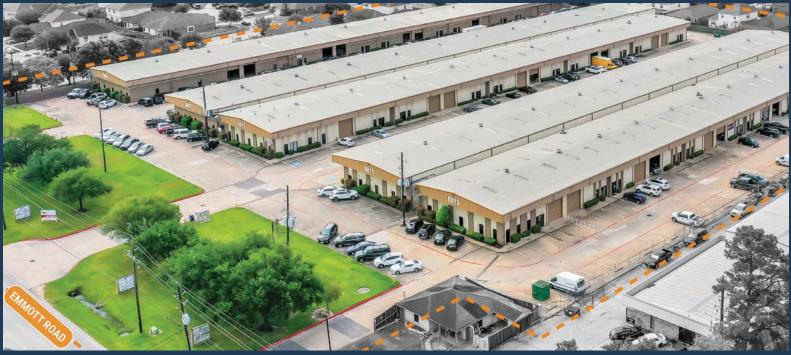

# EMMOTTER BUSINESS CENTER

8807 - 8815 EMMOTT ROAD, HOUSTON, TX 77040

NORTHWEST HOUSTON SUBMARKET

GREAT ACCESS TO US-290 AND BELTWAY 8

24' CLEAR HEIGHT

3-PHASE POWER (480 V)

12'X14' GRADE-LEVEL LOADING DOORS

2,400 SF - 50,000 SF SUITES AVAILABLE

**RYAN YOUNG** 

281.584.3320

RYAN.YOUNG@FORT-COMPANIES.COM