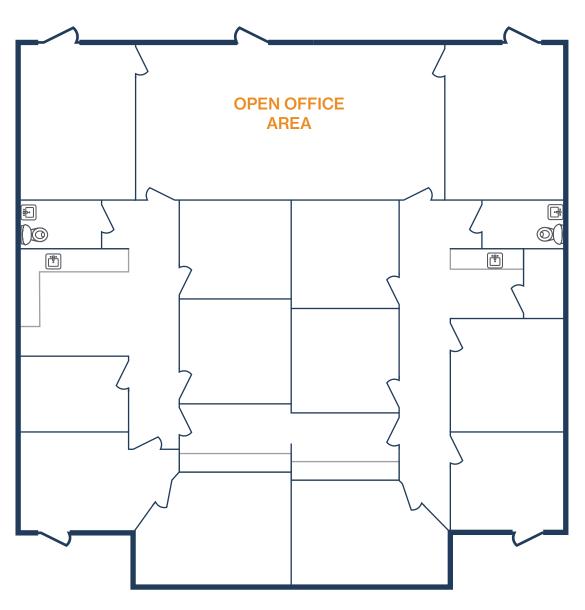

#### FLOOR PLAN — AVAILABLE IMMEDIATELY

- » 3,590 SF Total Available
  - » 100% Office

- » Tenant-Controlled HVAC
- » Glass Storefront
- » Open Office Area