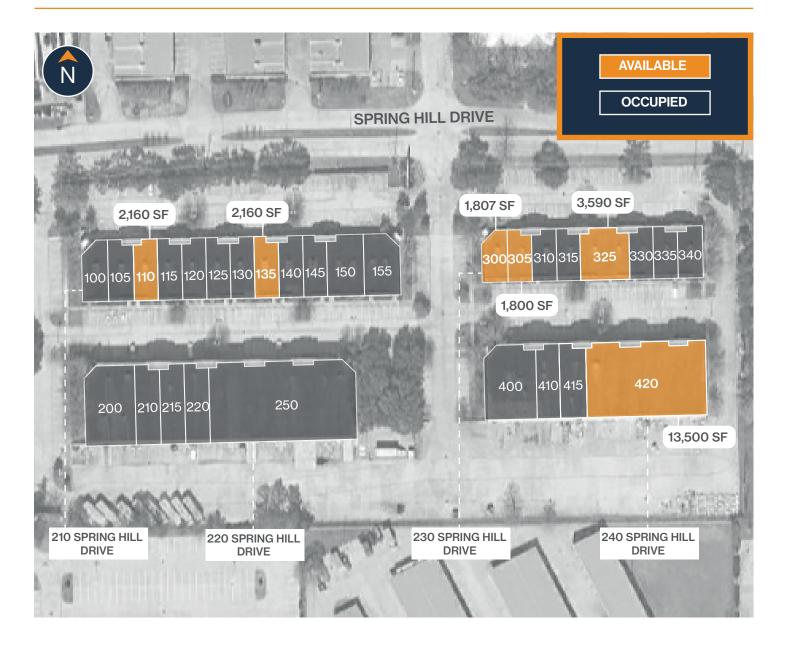

#### **CORPORATE PARK WOODLANDS**

210 – 240 Spring Hill Dr Spring, TX 77386

#### **SITE PLAN**

🕓 281.504.7460

THOMAS.PFEIFER@FORT-COMPANIES.COM

This information is deemed reliable, however, Fort makes no guarantee, warranties, or representations as to the completeness or accuracy thereof.