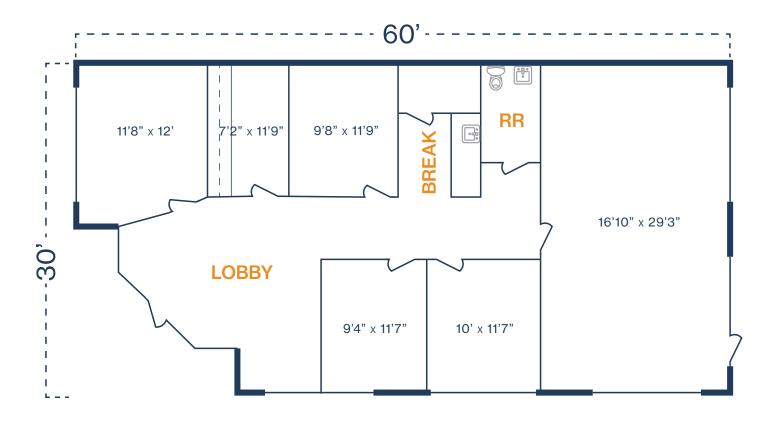

230 Spring Hill Dr, 305 Houston, TX 77386

# FLOOR PLAN — AVAILABLE IMMEDIATELY

- » 1,800 SF Total Available
  - » 100% Office
- » Glass Storefront