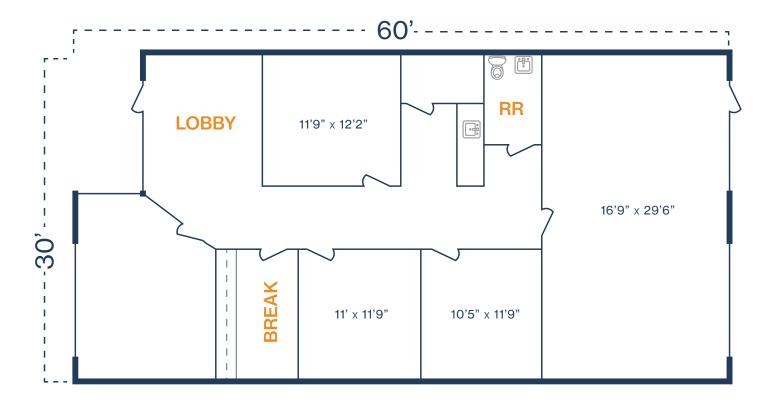

#### **CORPORATE PARK WOODLANDS**

210 Spring Hill Dr, 110 Houston, TX 77386

# FLOOR PLAN - AVAILABLE IMMEDIATELY

- » 2,160 SF Total Available
  - » 100% Office
- » (6) Private Offices
- » Open Office Area
- » Tenant-Controlled HVAC
- » Glass Storefront

THOMAS.PFEIFER@FORT-COMPANIES.COM