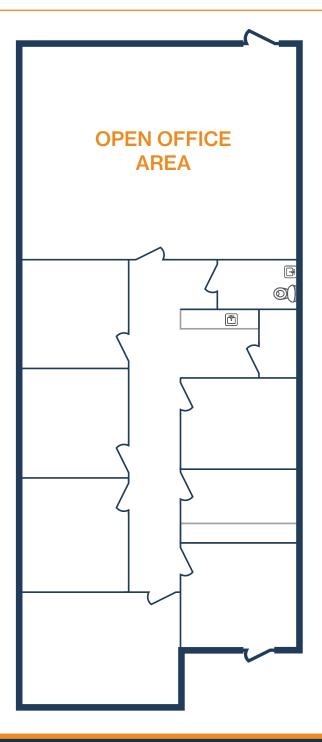

#### **CORPORATE PARK WOODLANDS**

210 Spring Hill Dr, 110 Houston, TX 77386

# FLOOR PLAN - AVAILABLE IMMEDIATELY

- » 2,160 SF Total Available
  - » 100% Office
- » (6) Private Offices
- » Open Office Area
- » Tenant-Controlled HVAC
- » Glass Storefront

THOMAS.PFEIFER@FORT-COMPANIES.COM