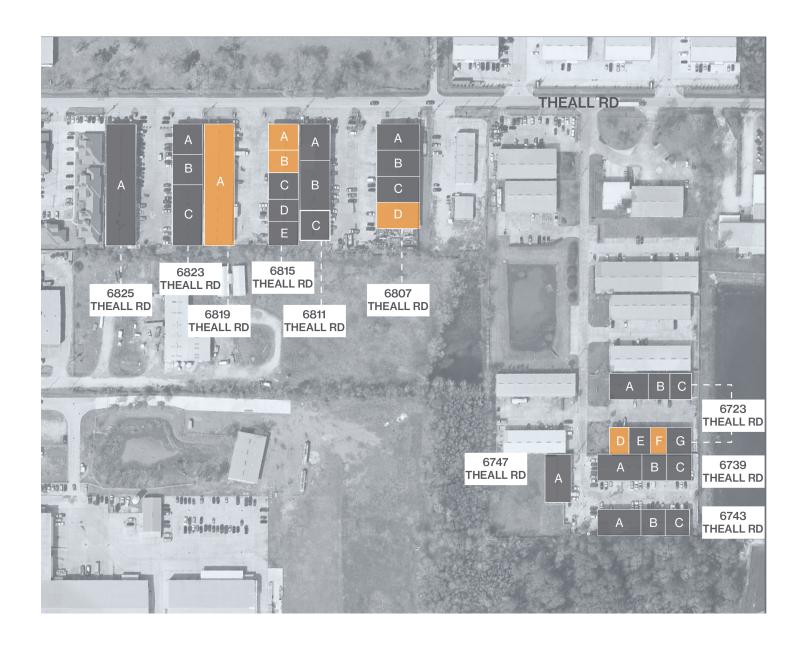

### SITE PLAN

6723-6825 THEALL RD HOUSTON, TEXAS 77066

### UNIT 6819-A - 15,600 SF

# UNIT 6815-A & B - 5,000 SF

# UNIT 6807-D - 2,500 SF

### UNIT 6723-D - 2,500 SF

# UNIT 6723-F - 1,250 SF