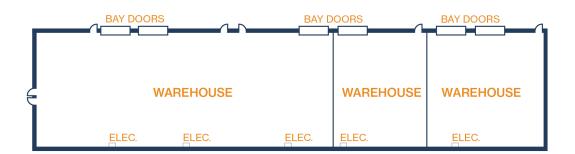

#### O SF OFFICE / 15,600 SF WAREHOUSE

- 18' Clear Height
- (6) 12' x 14' Grade Level Doors
- · Fenced and Gated
- Fully Insulated Warehouse

6723-6825 THEALL RD HOUSTON, TEXAS 77066

#### 990 SF OFFICE / 4,010 SF WAREHOUSE

- 18' Clear Height
- (2) 12' x 14' Grade Level Doors
- · Fully Insulated Warehouse
- · Fenced and Gated

6723-6825 THEALL RD HOUSTON, TEXAS 77066

#### 925 SF OFFICE / 1,575 SF WAREHOUSE

- 18' Clear Height
- (1) 12' x 14' Grade Level Door
- Upstairs Office
- Fully Insulated

6723-6825 THEALL RD HOUSTON, TEXAS 77066

### 775 SF OFFICE / 1,725 SF WAREHOUSE

- 18' Clear Height
- · Fully Insulated Warehouse
- · Fenced and Gated
- (1) 12' X 14' Grade-Level Door

6723-6825 THEALL RD HOUSTON, TEXAS 77066

#### 388 SF OFFICE / 863 SF WAREHOUSE

- 18' Clear Height
- (1) 12' x 14' Grade Level Door
- Fully Insulated