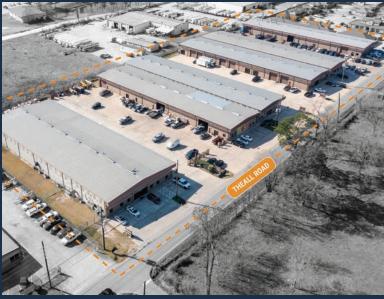

# BUSINESS PARK

6723 - 6825 THEALL ROAD, HOUSTON, TX 77066

WILLOWBROOK/CYPRESS **SUBMARKET** 

**GREAT ACCESS TO TOM-BALL PKY AND BELTWAY 8** 

18' CLEAR HEIGHT

**CLIMATE-CONTROLLED WAREHOUSE** 

**OVERSIZED 12' X 14' GRADE LEVEL LOADING** 

3 PHASE POWER (240V)

**FENCED & GATED** 

2,500 SF - 24,600 SF **SUITES AVAILABLE** 

**RYAN YOUNG** 

281.584.3320

6723-6825 THEALL RD HOUSTON, TEXAS 77066