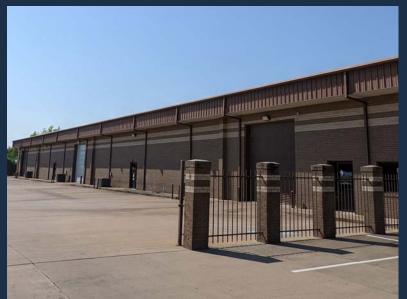

# BUSINESS PARK

6723 - 6825 THEALL ROAD, HOUSTON, TX 77066

WILLOWBROOK/CYPRESS **SUBMARKET** 

**GREAT ACCESS TO TOM-BALL PKY AND BELTWAY 8** 

18' CLEAR HEIGHT

**CLIMATE-CONTROLLED WAREHOUSE** 

**OVERSIZED 12' X 14' GRADE LEVEL LOADING** 

3 PHASE POWER (240V)

**FENCED & GATED** 

2,500 SF - 24,600 SF **SUITES AVAILABLE** 

**RYAN YOUNG** 

281.584.3320

6723-6825 THEALL RD HOUSTON, TEXAS 77066