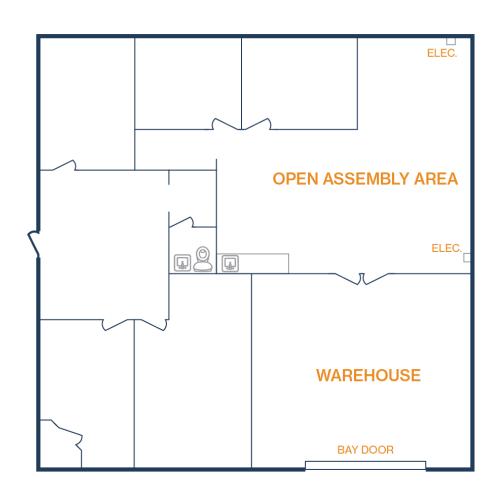

# UNIT 6807-D - 2,500 SF

#### 925 SF OFFICE / 1,575 SF WAREHOUSE

- 18' Clear Height
- (1) 12' x 14' Grade Level Door
- Upstairs Office
- Fully Insulated

6723-6825 THEALL RD HOUSTON, TEXAS 77066