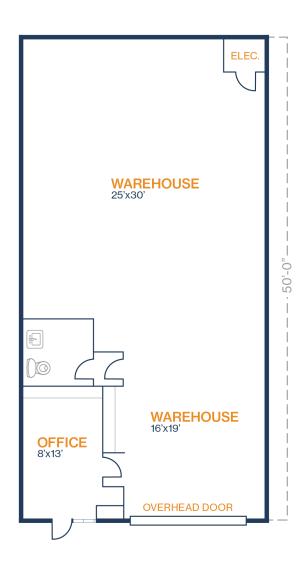

# UNIT 6723-F - 1,250 SF

#### 388 SF OFFICE / 863 SF WAREHOUSE

- 18' Clear Height
- (1) 12' x 14' Grade Level Door
- Fully Insulated