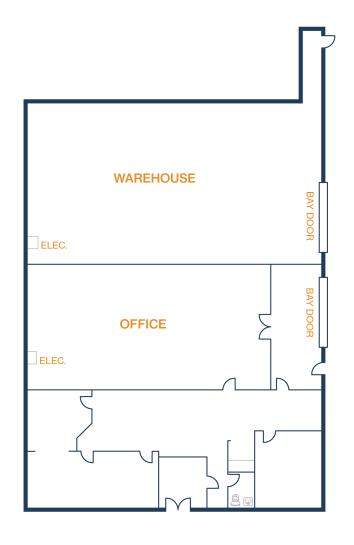

### UNIT 6819-A - 15,600 SF

#### O SF OFFICE / 15,600 SF WAREHOUSE

- 18' Clear Height
- (6) 12' x 14' Grade Level Doors
- · Fenced and Gated
- Fully Insulated Warehouse

6723-6825 THEALL RD HOUSTON, TEXAS 77066