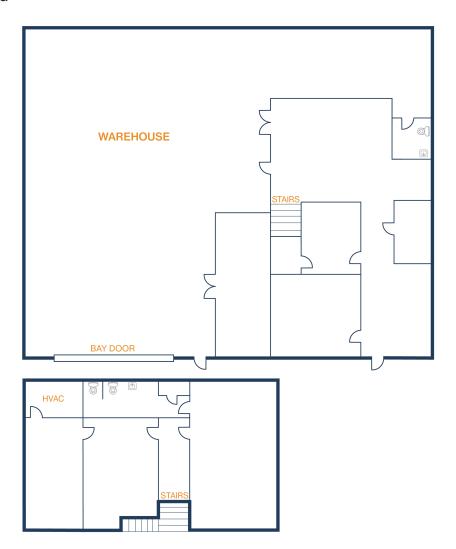

# UNIT 6815-A & B - 5,000 SF

#### 990 SF OFFICE / 4,010 SF WAREHOUSE

- 18' Clear Height
- (2) 12' x 14' Grade Level Doors
- · Fully Insulated Warehouse
- · Fenced and Gated

6723-6825 THEALL RD HOUSTON, TEXAS 77066