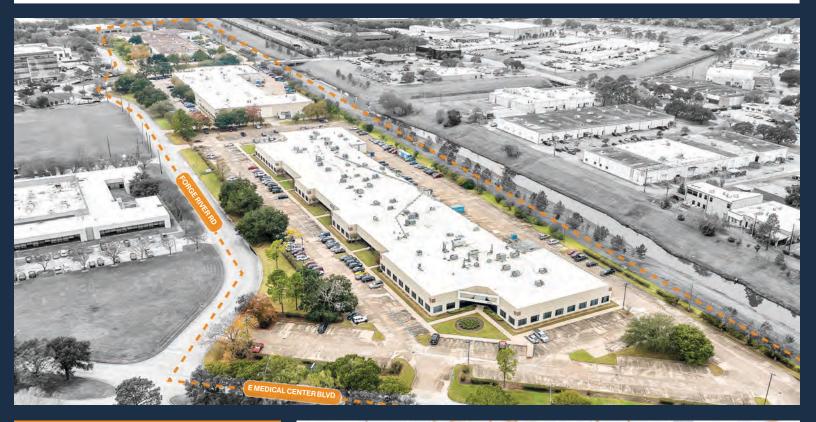

# EARLA TECH CENT ER 555 FORGE RIVER RD & 17146 - 17155 FEATHER CRAFT LN, WEBSTER, TX 77598

555 Forge River Rd & 17146 – 17155 Feather Craft Ln Webster, TX 77598