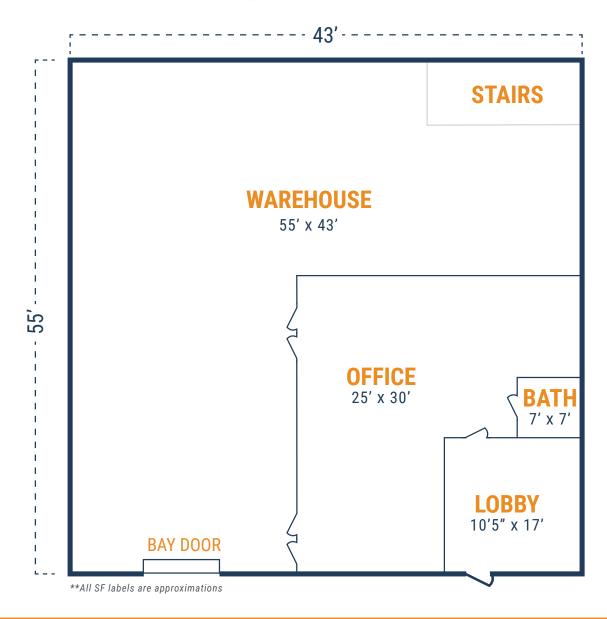

### FLOOR PLAN - AVAILABLE IMMEDIATELY

- » 2,750 SF Total Available
- » (1) Bay Door
  - » 720 SF Downstairs Office » 3 Phase Power
  - » 516 SF Upstairs Office
  - » 2,030 SF Warehouse

**UPSTAIRS:** 

\*\*All SF labels are approximations