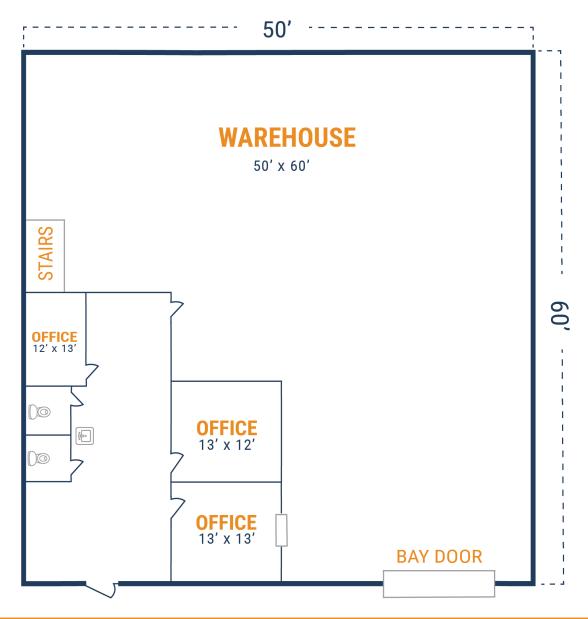

### FLOOR PLAN - AVAILABLE IMMEDIATELY

- » 2,750 SF Total Available
- » (1) Bay Door
  - » 720 SF Downstairs Office » 3 Phase Power
  - » 516 SF Upstairs Office
  - » 2,030 SF Warehouse

**UPSTAIRS:** 

\*\*All SF labels are approximations