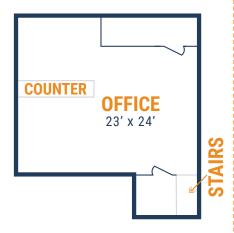

### FLOOR PLAN - AVAILABLE IMMEDIATELY

- » 2,750 SF Total Available
- » (1) Bay Door
  - » 720 SF Downstairs Office » 3 Phase Power
  - » 516 SF Upstairs Office
  - » 2,030 SF Warehouse

**UPSTAIRS:** 

\*\*All SF labels are approximations