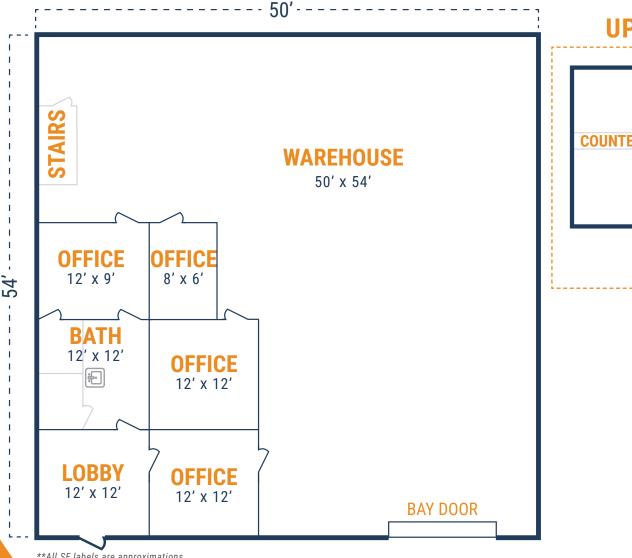

#### FLOOR PLAN - AVAILABLE IMMEDIATELY

- » 3,000 SF Total Available
  - » 769 SF Office
  - » 2,231 SF Warehouse
- » (1) Bay Door
- » Upstairs Storage

6830 N Eldridge Pkwy, Unit 204 Houston, TX 77041