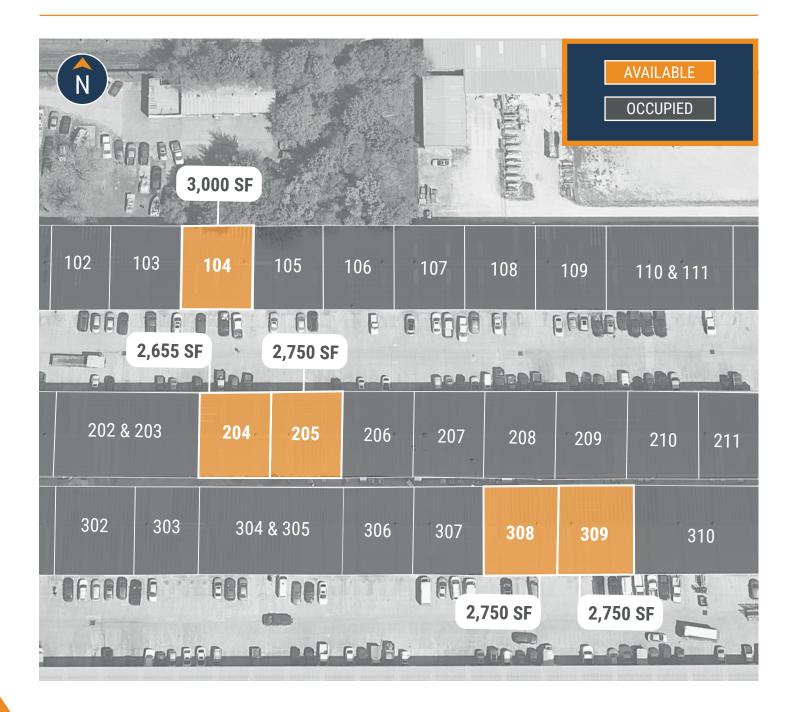

#### SITE PLAN

6830 N Eldridge Pkwy, Unit 104 Houston, TX 77041

#### FLOOR PLAN - AVAILABLE IMMEDIATELY

- » 3,000 SF Total Available
  - » 769 SF Office
  - » 2,231 SF Warehouse
- » (1) Bay Door
- » Upstairs Storage

6830 N Eldridge Pkwy, Unit 204 Houston, TX 77041

#### FLOOR PLAN - AVAILABLE IMMEDIATELY

- » 2,655 SF Total Available » (1) Bay Door
  - » 750 SF Office
  - » 1,905 SF Warehouse
    » Upstairs Storage
- » 220V Power

#### **ELDRIDGE BUSINESS PARK**

6830 N Eldridge Pkwy, Unit 308 Houston, TX 77041

### FLOOR PLAN - AVAILABLE IMMEDIATELY

- » 2,750 SF Total Available
- » (1) Bay Door
  - » 720 SF Downstairs Office » 3 Phase Power
  - » 516 SF Upstairs Office
  - » 2,030 SF Warehouse

**UPSTAIRS:** 

\*\*All SF labels are approximations

6830 N Eldridge Pkwy, Unit 309 Houston, TX 77041

#### FLOOR PLAN - AVAILABLE IMMEDIATELY

- » 2,750 SF Total Available
  » (1) Bay Door
  - » 432 SF Office
  - » 2,318 SF Warehouse
    » Upstairs Storage
- » 3 Phase Power