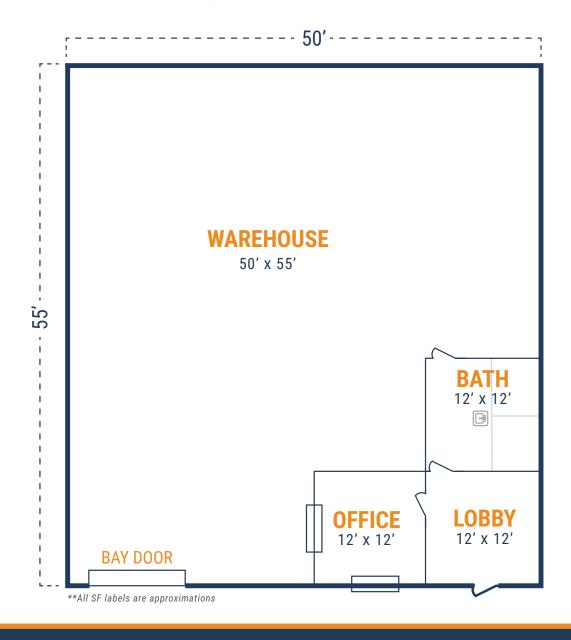

#### FLOOR PLAN - AVAILABLE IMMEDIATELY

- » 2,655 SF Total Available » (1) Bay Door
  - » 750 SF Office
  - » 1,905 SF Warehouse
    » Upstairs Storage
- » 220V Power