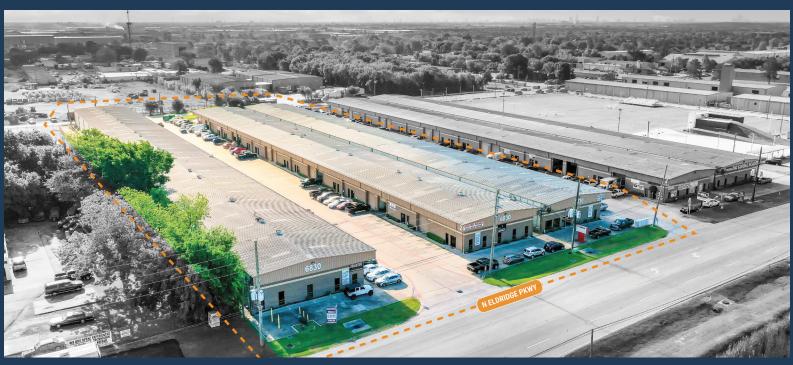

# ELDRIDGE BUSINESS CENTER

6830 N ELDRIDGE PKWY, HOUSTON, TX 77041

**NORTHWEST SUBMARKET** 

GREAT ACCESS TO BELTWAY 8, US-290, AND ELDRIDGE

24' CLEAR HEIGHT

CLIMATE-CONTROLLED WAREHOUSE

**3-PHASE POWER** 

**COMPETITIVE RATES** 

2,655 SF - 5,500 SF SUITES AVAILABLE

**RYAN YOUNG** 

281.584.3320

RYAN.YOUNG@FORT-COMPANIES.COM

## **ELDRIDGE BUSINESS PARK**

6830 N Eldridge Pkwy Houston, TX 77041