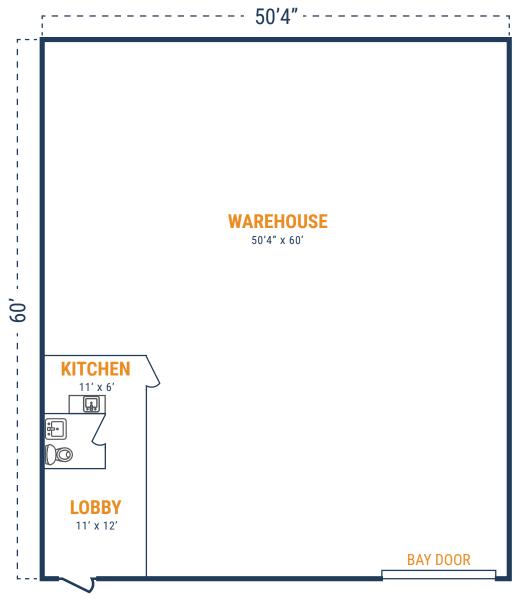

#### **THOMAS PFEIFER** 281.504.7460

20220 Hempstead Road, Suite 19 Houston, TX 77065

- » 3,019 SF Total Available
  - » 452 SF Office
  - » 2,567 SF Warehouse
- » (1) 12' x 14' Grade Level Door

20220 Hempstead Road, Suite 21, 22, 23 Houston, TX 77065