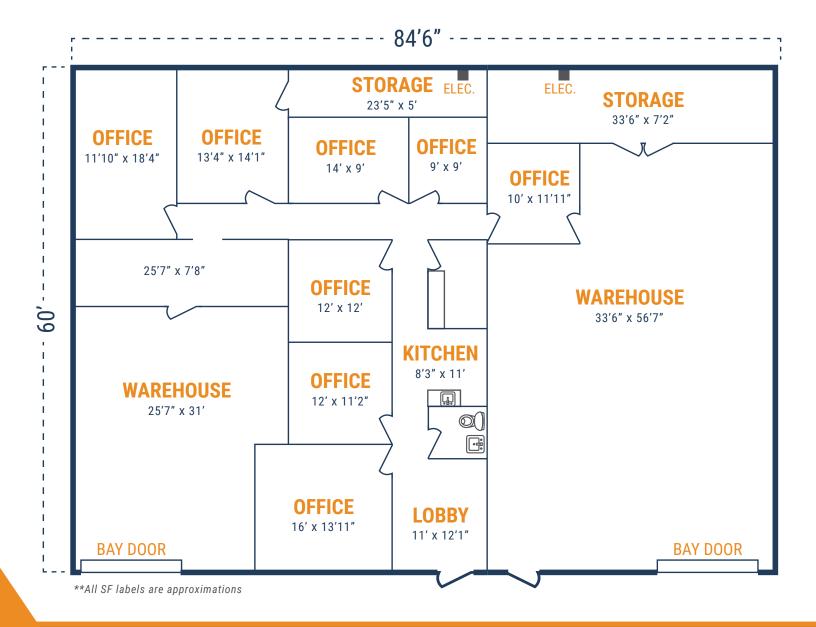

#### FLOOR PLAN - AVAILABLE IMMEDIATELY

- » 5,080 SF Total Available
- » (2) 12' x 14' Grade Level Doors
- » 2,180 SF Office
- » 2,900 SF Warehouse

This information is deemed

20220 Hempstead Road, Suite 44 Houston, TX 77065