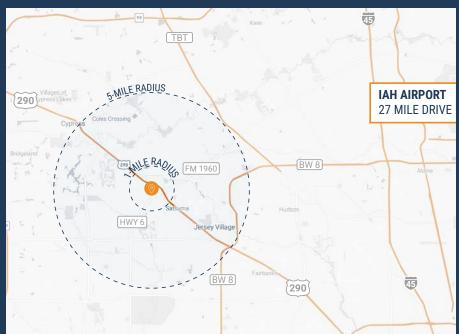

20220 HEMPSTEAD ROAD, HOUSTON, TX 77065

**NORTHWEST SUBMARKET** 

GREAT ACCESS TO HWY 6/FM 1960, US-290, AND HEMPSTEAD

18'-23' CLEAR HEIGHT

**TENANT-CONTROLLED HVAC** 

12' X 14' GRADE-LEVEL LOADING

**18-WHEELER ACCESSIBLE** 