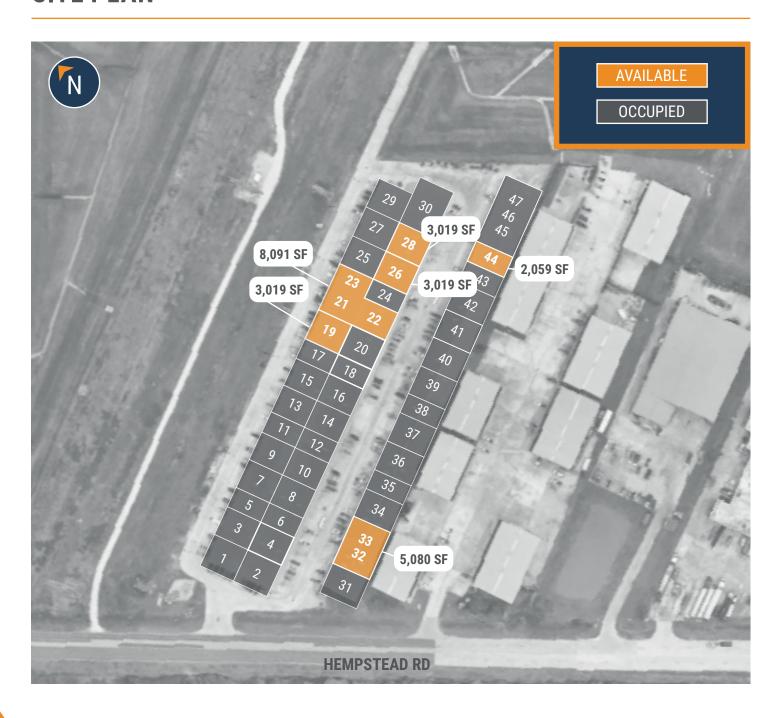

### **SITE PLAN**

#### **THOMAS PFEIFER** 281.504.7460

20220 Hempstead Road, Suite 19 Houston, TX 77065

- » 3,019 SF Total Available
  - » 452 SF Office
  - » 2,567 SF Warehouse
- » (1) 12' x 14' Grade Level Door

20220 Hempstead Road, Suite 21, 22, 23 Houston, TX 77065

- » 8,091 SF Total Available
  - » 1,664 SF Office
  - » 6,427 SF Warehouse
- » (3) 12' x 14' Grade Level Door

20220 Hempstead Road, Suite 26 Houston, TX 77065

#### FLOOR PLAN - AVAILABLE IMMEDIATELY

- » 3,019 SF Total Available
- » (1) 12' x 14' Grade Level Door

- » 264 SF Office
- » 2,755 SF Warehouse

\*\*All SF labels are approximations

20220 Hempstead Road, Suite 28 Houston, TX 77065

- » 3,019 SF Total Available
- » (1) 12' x 14' Grade Level Door

- » 552 SF Office
- » 2,467 SF Warehouse

20220 Hempstead Road, Suite 32 & 33 Houston, TX 77065

#### FLOOR PLAN - AVAILABLE IMMEDIATELY

- » 5,080 SF Total Available
- » (2) 12' x 14' Grade Level Doors
- » 2,180 SF Office
- » 2,900 SF Warehouse

This information is deemed

20220 Hempstead Road, Suite 44 Houston, TX 77065

- » 2,059 SF Total Available
  - » 407 SF Office
  - » 1,652 SF Warehouse
- » (1) 12' x 14' Grade Level Door