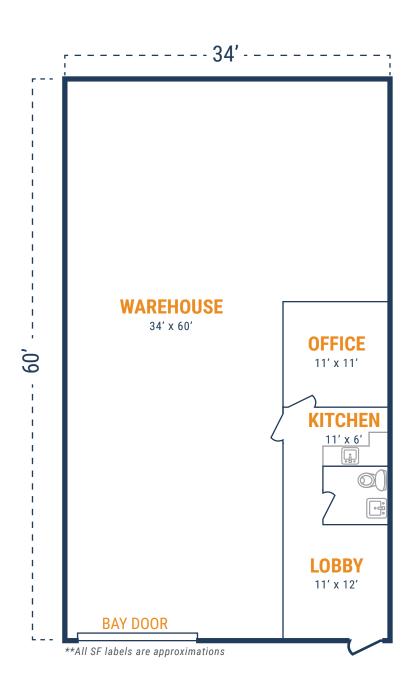

- » 3,019 SF Total Available
- » (1) 12' x 14' Grade Level Door

- » 552 SF Office
- » 2,467 SF Warehouse

20220 Hempstead Road, Suite 32 & 33 Houston, TX 77065