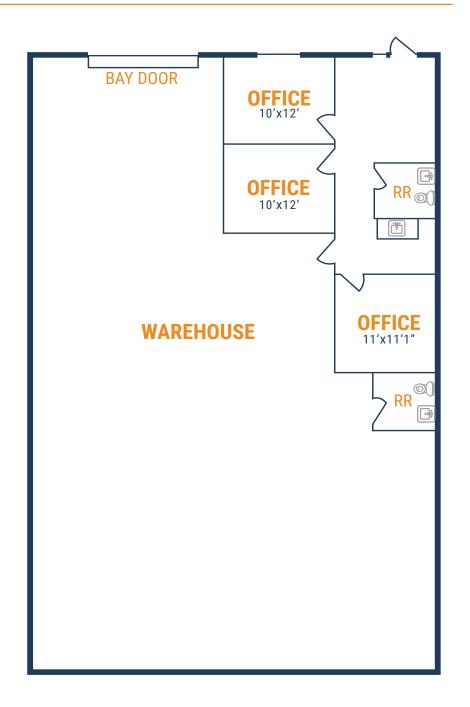

#### **THOMAS PFEIFER** 281.504.7460

20220 Hempstead Road, Suite 19 Houston, TX 77065

- » 3,019 SF Total Available
  - » 452 SF Office
  - » 2,567 SF Warehouse
- » (1) 12' x 14' Grade Level Door

20220 Hempstead Road, Suite 21, 22, 23 Houston, TX 77065