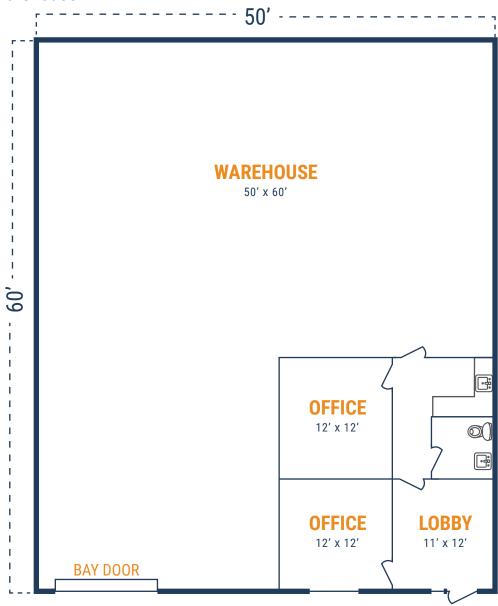

- » 8,091 SF Total Available
  - » 1,664 SF Office
  - » 6,427 SF Warehouse
- » (3) 12' x 14' Grade Level Door

20220 Hempstead Road, Suite 26 Houston, TX 77065