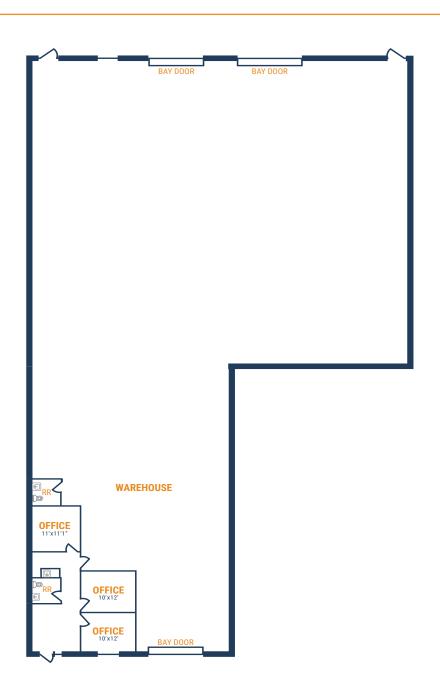

#### FLOOR PLAN - AVAILABLE IMMEDIATELY

- » 5,080 SF Total Available
- » (2) 12' x 14' Grade Level Doors
- » 2,180 SF Office
- » 2,900 SF Warehouse

This information is deemed

20220 Hempstead Road, Suite 44 Houston, TX 77065