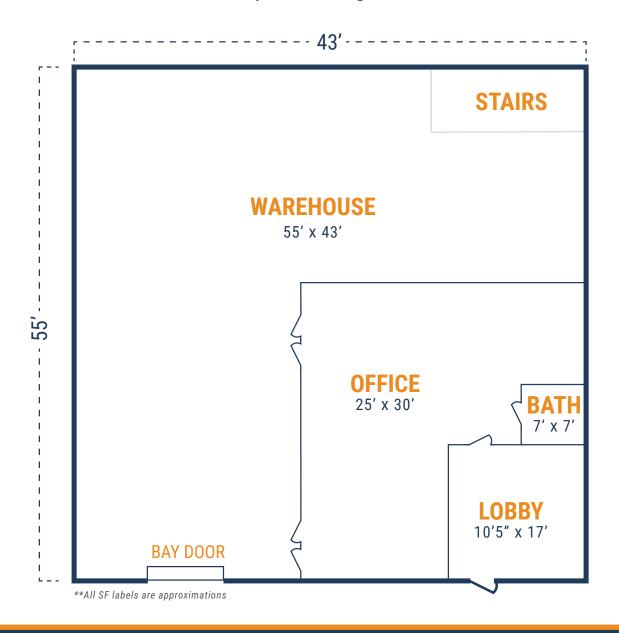

### FLOOR PLAN - AVAILABLE IMMEDIATELY

- » 2,750 SF Total Available » (1) Bay Door
  - » 432 SF Office
  - » 2,318 SF Warehouse
    » Upstairs Storage
- » 3 Phase Power