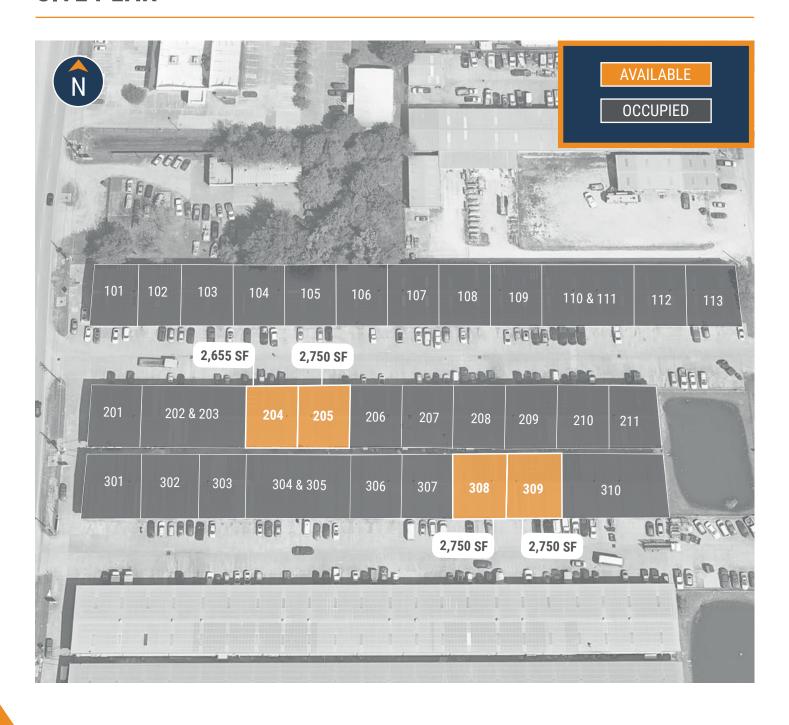

## **SITE PLAN**

6830 N Eldridge Pkwy, Unit 204 Houston, TX 77041

#### FLOOR PLAN - AVAILABLE IMMEDIATELY

- » 2,655 SF Total Available » (1) Bay Door
  - » 750 SF Office
  - » 1,905 SF Warehouse
    » Upstairs Storage
- » 220V Power

FORT CAPITAL

#### **ELDRIDGE BUSINESS PARK**

6830 N Eldridge Pkwy, Unit 308 Houston, TX 77041

#### FLOOR PLAN - AVAILABLE IMMEDIATELY

- » 2,750 SF Total Available
- » (1) Bay Door
- » 720 SF Downstairs Office » 3 Phase Power
- » 516 SF Upstairs Office
- » 2,030 SF Warehouse

6830 N Eldridge Pkwy, Unit 309 Houston, TX 77041

### FLOOR PLAN - AVAILABLE IMMEDIATELY

- » 2,750 SF Total Available » (1) Bay Door
  - » 432 SF Office
  - » 2,318 SF Warehouse
    » Upstairs Storage
- » 3 Phase Power