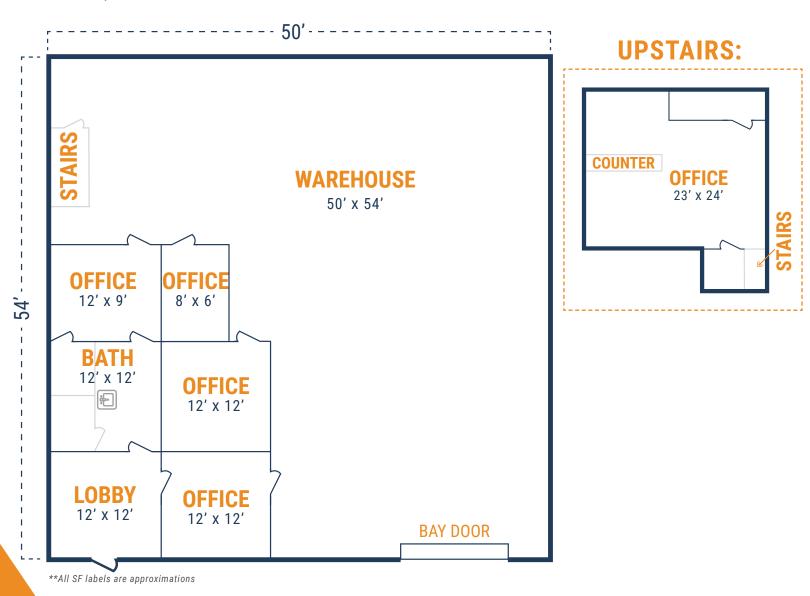

#### **ELDRIDGE BUSINESS PARK**

6830 N Eldridge Pkwy, Unit 308 Houston, TX 77041

#### FLOOR PLAN - AVAILABLE IMMEDIATELY

- » 2,750 SF Total Available
- » (1) Bay Door
- » 720 SF Downstairs Office » 3 Phase Power
- » 516 SF Upstairs Office
- » 2,030 SF Warehouse

6830 N Eldridge Pkwy, Unit 309 Houston, TX 77041