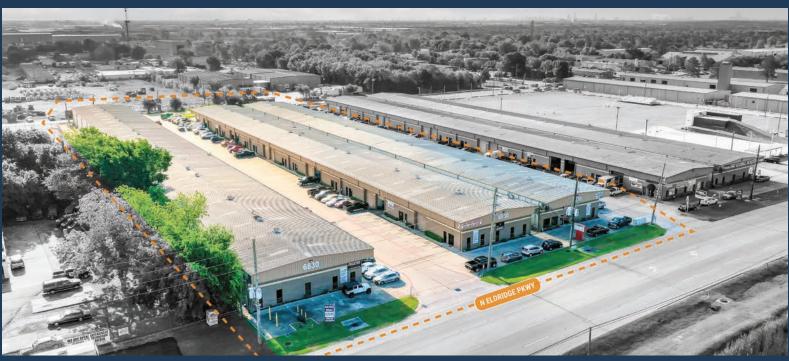

# EDRDGE BUSINES CENTER

6830 N ELDRIDGE PKWY, HOUSTON, TX 77041

**NORTHWEST SUBMARKET** 

GREAT ACCESS TO BELTWAY 8, US-290, AND ELDRIDGE

24' CLEAR HEIGHT

CLIMATE-CONTROLLED WAREHOUSE

**3-PHASE POWER** 

**COMPETITIVE RATES** 

2,655 SF - 5,500 SF SUITES AVAILABLE

**RYAN YOUNG** 

281.584.3320

RYAN.YOUNG@FORT-COMPANIES.COM

6830 N Eldridge Pkwy Houston, TX 77041