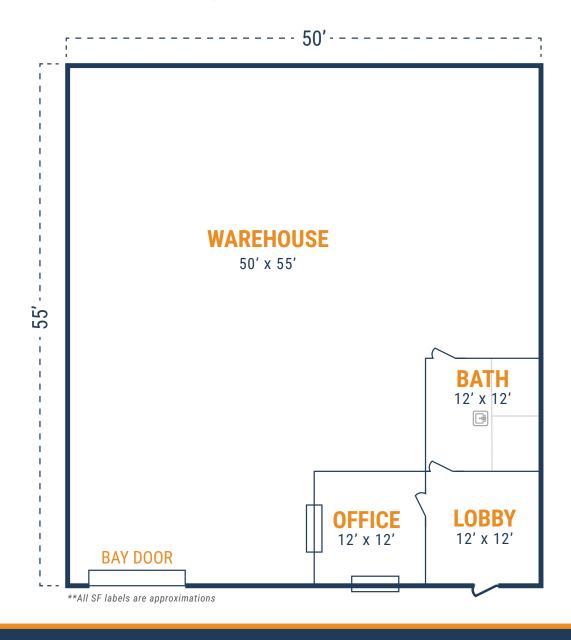

### FLOOR PLAN - AVAILABLE IMMEDIATELY

- » 2,750 SF Total Available » (1) Bay Door
  - » 432 SF Office
  - » 2,318 SF Warehouse
    » Upstairs Storage
- » 3 Phase Power