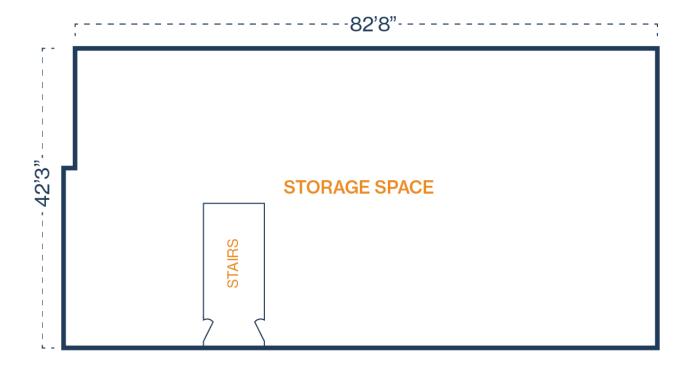

# UNIT 209 - 1,897 SF

Upstairs Storage

3727 GREENBRIAR DR STAFFORD, TEXAS 77477