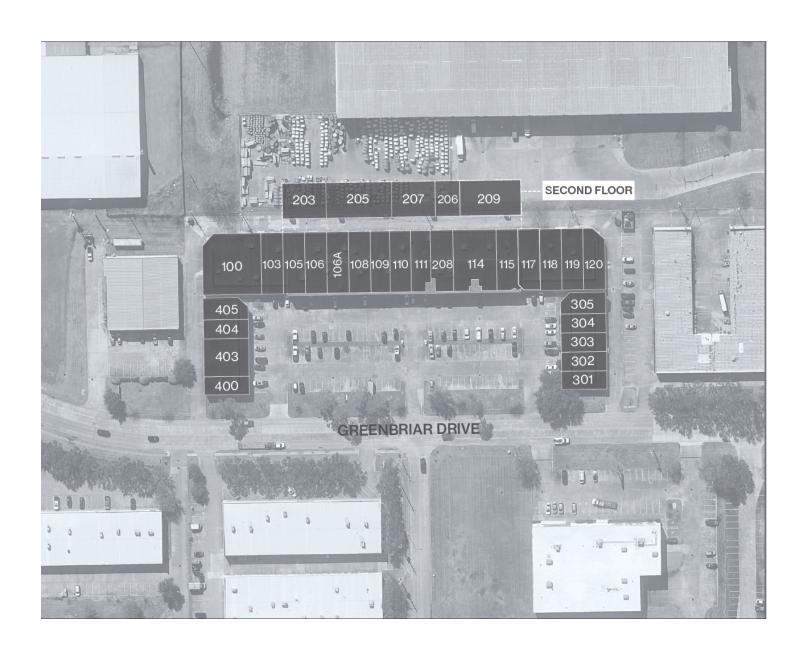

#### SITE PLAN

3727 GREENBRIAR DR STAFFORD, TEXAS 77477

#### UNIT 100 - 7,366 SF

5,666 SF OFFICE / 1,700 SF WAREHOUSE

3727 GREENBRIAR DR STAFFORD, TEXAS 77477

#### UNIT 117 - 2,421 SF

#### 1,421 SF OFFICE / 1,000 SF WAREHOUSE

- (1) Grade Level Door
- · Insulated Warehouse

3727 GREENBRIAR DR STAFFORD, TEXAS 77477

#### UNIT 208 - 2,567 SF

#### 1,810 SF OFFICE / 757 SF WAREHOUSE

• (1) Grade Level Door