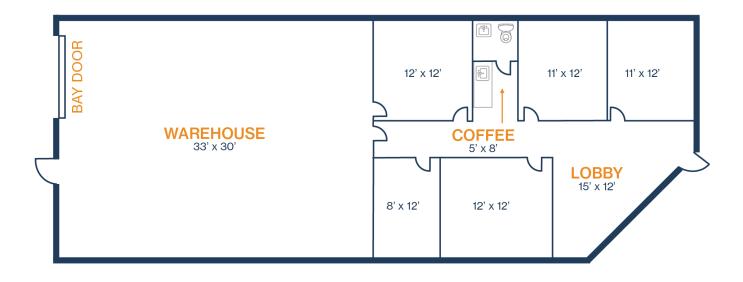

#### UNIT 100 - 7,366 SF

5,666 SF OFFICE / 1,700 SF WAREHOUSE

3727 GREENBRIAR DR STAFFORD, TEXAS 77477