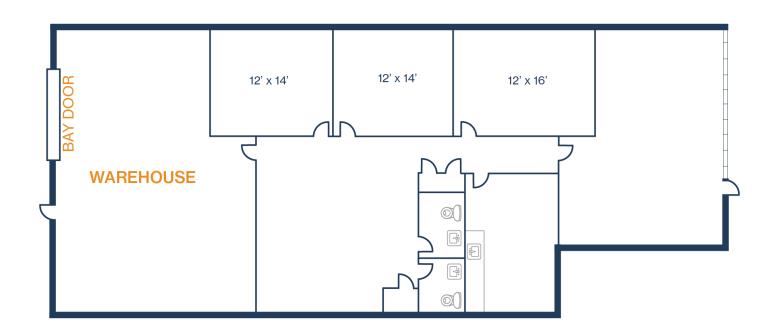

#### UNIT 117 - 2,421 SF

#### 1,421 SF OFFICE / 1,000 SF WAREHOUSE

- (1) Grade Level Door
- · Insulated Warehouse

3727 GREENBRIAR DR STAFFORD, TEXAS 77477