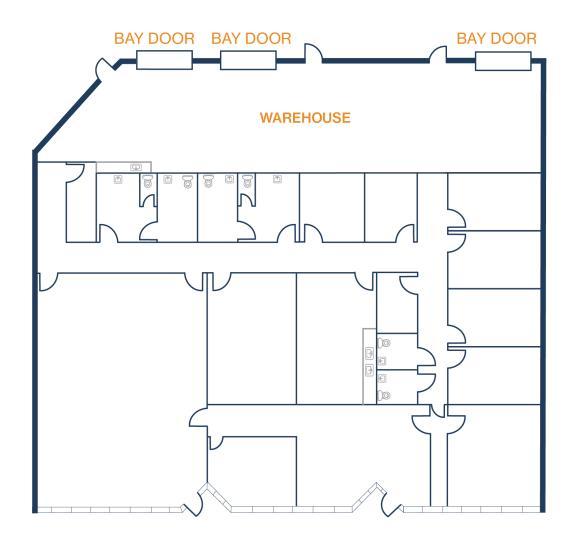

3727 GREENBRIAR DR, STAFFORD, TEXAS 77477



#### 1,897 SF - 7,366 SF SUITES AVAILABLE

- Hwy 59/Hwy 90 (Alt) / Sugar
  Land Submarket
- 14' 14' Clear Height
- Grade-Level Loading



#### **THOMAS PFEIFER**

832.405.6369 thomas.pfeifer@fort-companies.com





3727 GREENBRIAR DR STAFFORD, TEXAS 77477

#### SITE PLAN





3727 GREENBRIAR DR STAFFORD, TEXAS 77477

# UNIT 209 - 1,897 SF

Upstairs Storage





3727 GREENBRIAR DR STAFFORD, TEXAS 77477

#### UNIT 100 - 7,366 SF

5,666 SF OFFICE / 1,700 SF WAREHOUSE





3727 GREENBRIAR DR STAFFORD, TEXAS 77477

#### UNIT 117 - 2,421 SF

#### 1,421 SF OFFICE / 1,000 SF WAREHOUSE

- (1) Grade Level Door
- · Insulated Warehouse





3727 GREENBRIAR DR STAFFORD, TEXAS 77477

#### UNIT 208 - 2,567 SF

#### 1,810 SF OFFICE / 757 SF WAREHOUSE

• (1) Grade Level Door