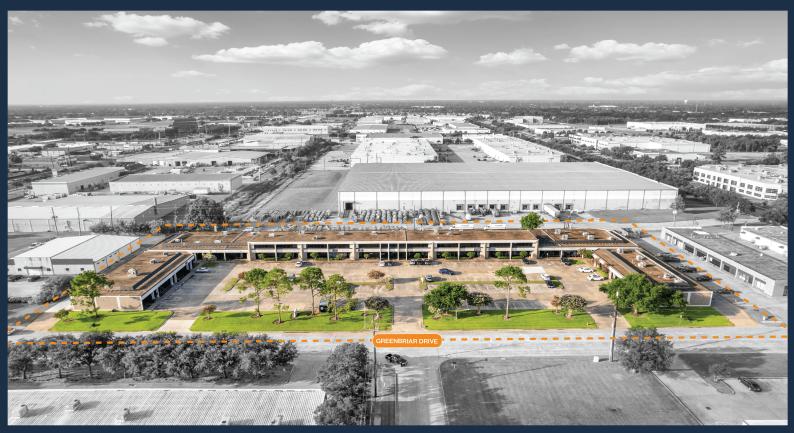

3727 GREENBRIAR DR, STAFFORD, TEXAS 77477

#### 1,897 SF - 7,366 SF SUITES AVAILABLE

- Hwy 59/Hwy 90 (Alt) / Sugar
  Land Submarket
- 14' 14' Clear Height
- Grade-Level Loading