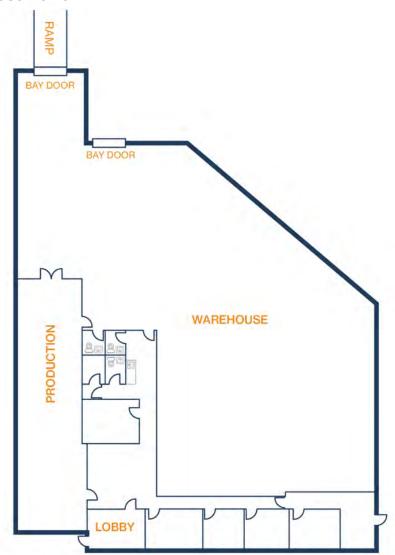

# UNIT 500 - 10,561 SF

#### 3,168 SF OFFICE / 7,393 SF WAREHOUSE

- (1) Dock-High Door
- (1) Ramp
- 277/480 volt, 3 Phase Power

THOMAS PFEIFER 832.405.6369 thomas.pfeifer@fort-companies.com