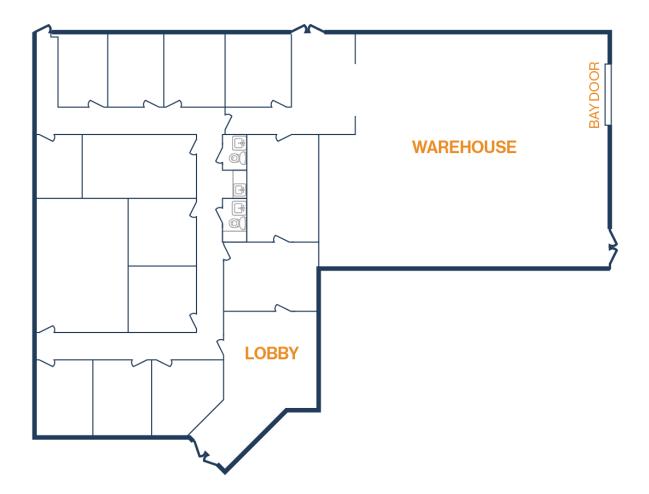

#### UNIT 127 – 3,605 SF 3,605 SF OFFICE

THOMAS PFEIFER 832.405.6369 thomas.pfeifer@fort-companies.com

**STONECREST** 

### UNIT 125 – 7,191 SF 7,191 SF OFFICE

THOMAS PFEIFER 832.405.6369 thomas.pfeifer@fort-companies.com