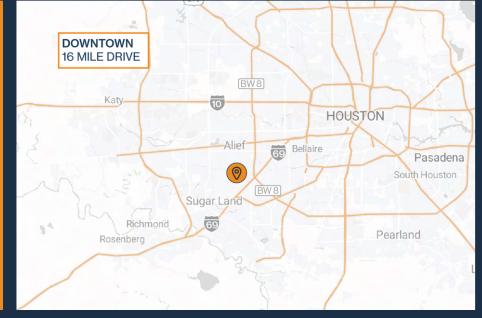

# STONECREST, HOUSTON, TEXAS 77099

#### 3,605 SF - 10,561 SF SUITES AVAILABLE

- Sugar Land / Sugar Land
  Submarket
- 12' 21' Clear Height
- Grade-Level and Semi-Dock Loading



THOMAS PFEIFER 832.405.6369 thomas.pfeifer@fort-companies.com

**STONECREST** 



# SITE PLAN



#### THOMAS PFEIFER 832.405.6369 thomas.pfeifer@fort-companies.com

FORT LEASING

## STONECREST

10804-10816 FALLSTONE RD, 11000, DR WILCREST HOUSTON, TEXAS 77099

#### UNIT 127 – 3,605 SF 3,605 SF OFFICE



THOMAS PFEIFER 832.405.6369 thomas.pfeifer@fort-companies.com

**STONECREST** 



### UNIT 125 – 7,191 SF 7,191 SF OFFICE



THOMAS PFEIFER 832.405.6369 thomas.pfeifer@fort-companies.com





# UNIT 135 - 7,136 SF

#### 4,638 SF OFFICE / 2,498 SF WAREHOUSE

- 14' Clear Height
- Grade Level Loading
- 277/480-Volt, 3 Phase Power



THOMAS PFEIFER 832.405.6369 thomas.pfeifer@fort-companies.com





# UNIT 500 - 10,561 SF

#### 3,168 SF OFFICE / 7,393 SF WAREHOUSE

- (1) Dock-High Door
- (1)