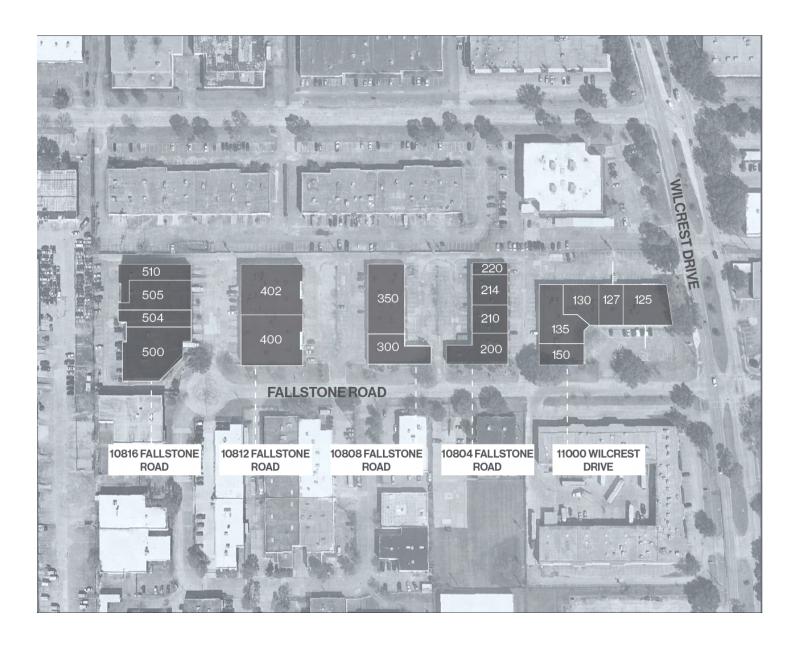

# SITE PLAN

## STONECREST

10804-10816 FALLSTONE RD, 11000, DR WILCREST HOUSTON, TEXAS 77099