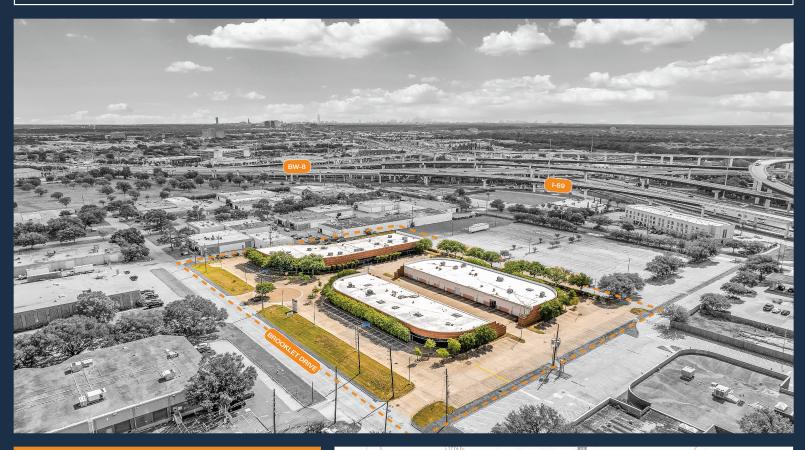

11011 BROOKLET DR, HOUSTON, TEXAS 77099

#### 2,650 SF - 5,321 SF SUITES AVAILABLE

- Sugar Land / Sugar Land
  Submarket
- 13' 16' Clear Height
- Grade-Level Loading

11011 BROOKLET DR HOUSTON, TEXAS 77099