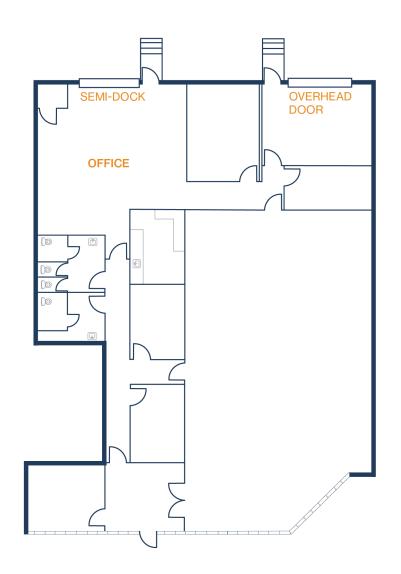

# UNIT 260 – 5,321 SF

#### 5,321 SF OFFICE / 0 SF WAREHOUSE

- Large Open Office/Production Room
- 3-Phase Power

• (2) Semi-Dock Doors

THOMAS PFEIFER 832.405.6369 thomas.pfeifer@fort-companies.com

11011 BROOKLET DR HOUSTON, TEXAS 77099