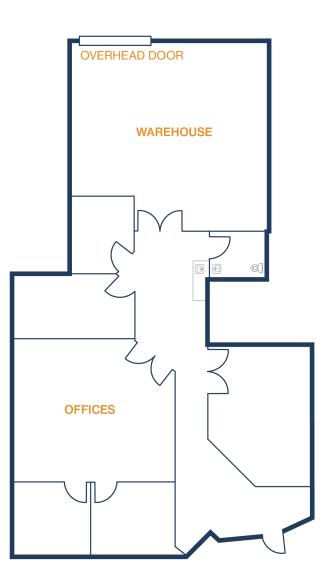

# UNIT 260 – 5,321 SF

#### 5,321 SF OFFICE / 0 SF WAREHOUSE

- Large Open Office/Production Room
- 3-Phase Power

• (2) Semi-Dock Doors

THOMAS PFEIFER 832.405.6369 thomas.pfeifer@fort-companies.com

11011 BROOKLET DR HOUSTON, TEXAS 77099