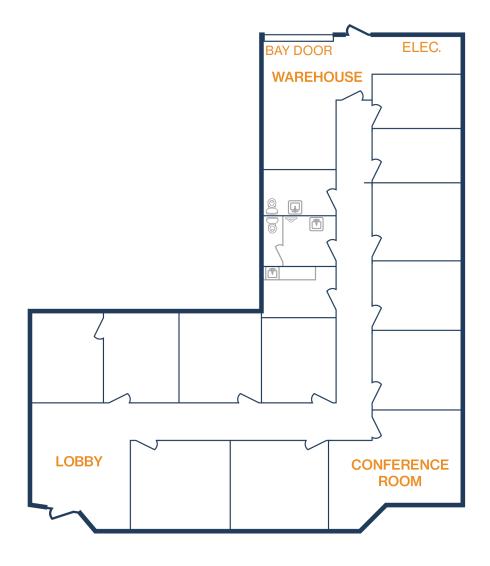

# UNIT 200 – 5,205 SF

#### 2,498 SF OFFICE / 2,707 SF WAREHOUSE

- 3-Phase Power
- (1) Dock-high Door • (1) Ramp WELL RAMP Large Open Office/Production Room OVERHEAD DOOR OVERHEAD DOOR WAREHOUSE OFFICE