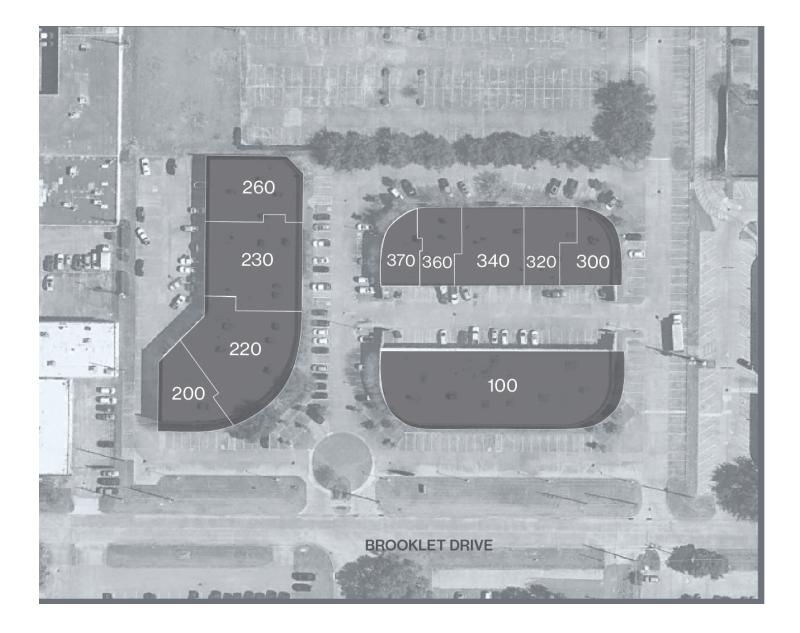

# SITE PLAN

# UNIT 260 – 5,321 SF

#### 5,321 SF OFFICE / 0 SF WAREHOUSE

- Large Open Office/Production Room
- 3-Phase Power

• (2) Semi-Dock Doors

THOMAS PFEIFER 832.405.6369 thomas.pfeifer@fort-companies.com

11011 BROOKLET DR HOUSTON, TEXAS 77099

# UNIT 200 – 5,205 SF

#### 2,498 SF OFFICE / 2,707 SF WAREHOUSE

- 3-Phase Power
- (1) Dock-high Door • (1) Ramp WELL RAMP Large Open Office/Production Room OVERHEAD DOOR OVERHEAD DOOR WAREHOUSE OFFICE

# UNIT 360 – 2,650 SF

#### 1,723 SF OFFICE / 928 SF WAREHOUSE

• (1) Grade Level Door

THOMAS PFEIFER 832.405.6369 thomas.pfeifer@fort-companies.com

11011 BROOKLET DR HOUSTON, TEXAS 77099

#### UNIT 320 – 3,478 SF 3,061 SF OFFICE / 417 SF WAREHOUSE

• (1) Grade Level Door

THOMAS PFEIFER 832.405.6369 thomas.pfeifer@fort-companies.com