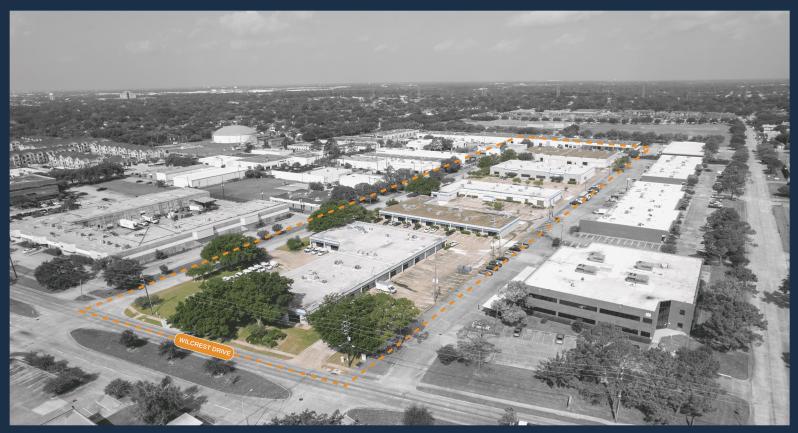

10804-10816 FALLSTONE RD, 11000, DR WILCREST, HOUSTON, TEXAS 77099

#### 178 SF - 10,561 SF SUITES AVAILABLE

- Sugar Land / Sugar Land Submarket
- 12' 21' Clear Height
- Grade-Level Loading