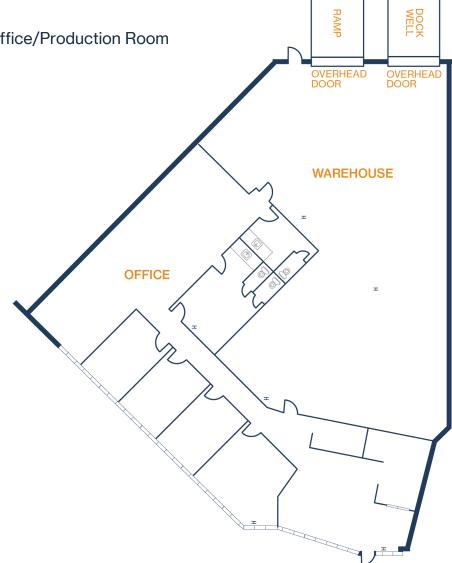

# UNIT 260 – 5,321 SF

#### 5,321 SF OFFICE / 0 SF WAREHOUSE

- Glass Storefront
- 600 amp 277/480 volt, 3 Phase Power
- Large Open Office/Production Room
- (2) Semi-Dock Doors