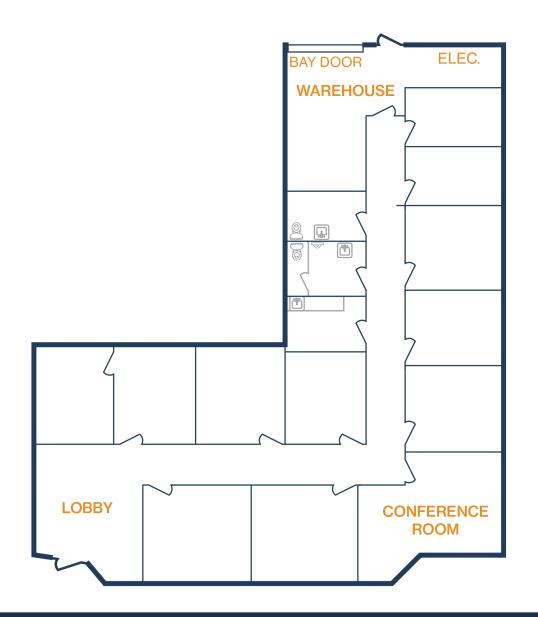

# UNIT 200 - 5,205 SF

#### 2,498 SF OFFICE / 2,707 SF WAREHOUSE

- Glass Storefront
- (1) Dock-high Door
- (1) Ramp
- Large Open Office/Production Room

**THOMAS PFEIFER** 832.405.6369 thomas.pfeifer@fort-companies.com

11011 BROOKLET DR HOUSTON, TEXAS 77099