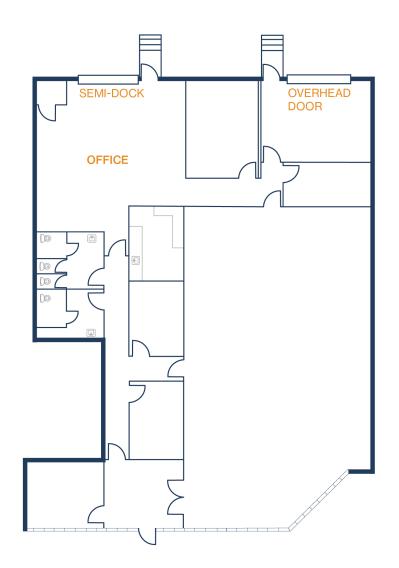

# UNIT 260 – 5,321 SF

#### 5,321 SF OFFICE / 0 SF WAREHOUSE

- Glass Storefront
- 600 amp 277/480 volt, 3 Phase Power
- Large Open Office/Production Room
- (2) Semi-Dock Doors