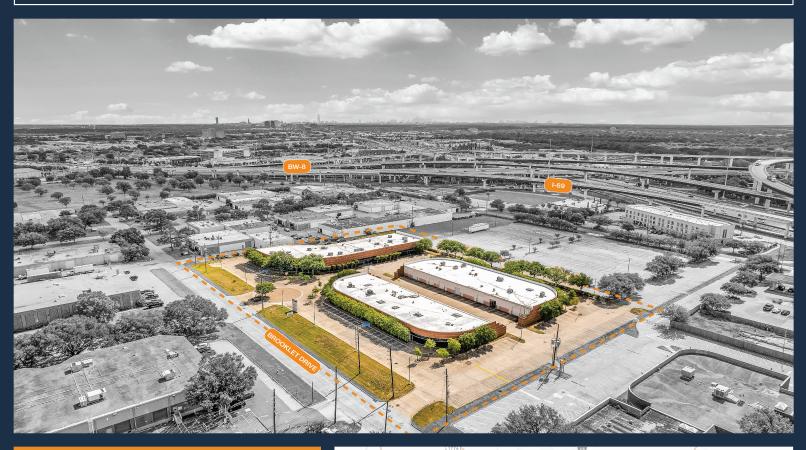

11011 BROOKLET DR, HOUSTON, TEXAS 77099

#### 2,650 SF - 5,321 SF SUITES AVAILABLE

- Sugar Land / Sugar Land
  Submarket
- 13' 16' Clear Height
- Grade-Level Loading