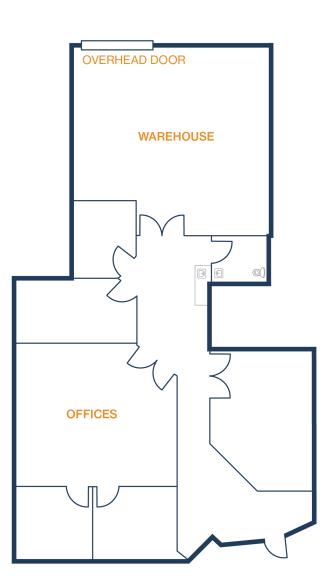

# UNIT 360 – 2,650 SF

#### 1,723 SF OFFICE / 928 SF WAREHOUSE

- Glass Storefront
- (1) Grade Level Door

THOMAS PFEIFER 832.405.6369 thomas.pfeifer@fort-companies.com

11011 BROOKLET DR HOUSTON, TEXAS 77099