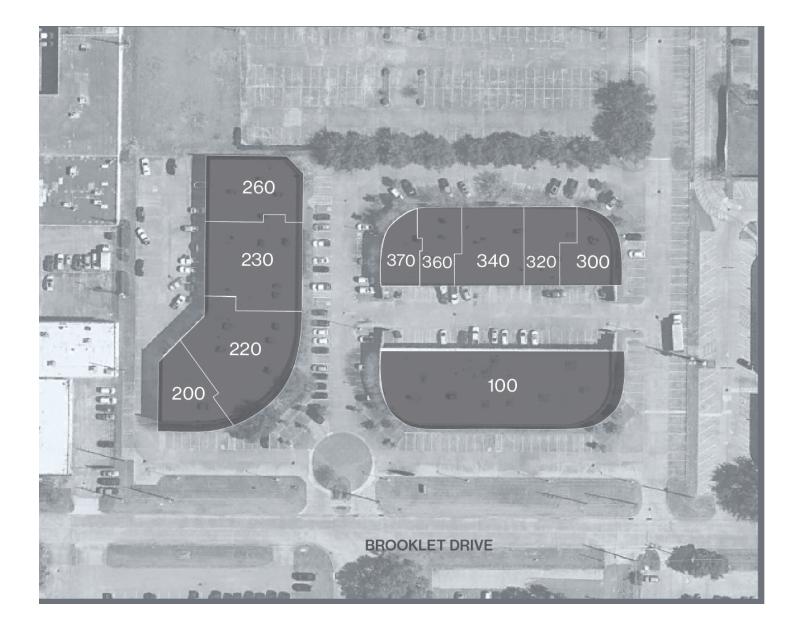

11011 BROOKLET DR, HOUSTON, TEXAS 77099



#### 2,650 SF - 5,321 SF SUITES AVAILABLE

- Sugar Land / Sugar Land
  Submarket
- 13' 16' Clear Height
- Grade-Level Loading



#### THOMAS PFEIFER 832.405.6369 thomas.pfeifer@fort-companies.com





11011 BROOKLET DR HOUSTON, TEXAS 77099



# SITE PLAN



#### THOMAS PFEIFER 832.405.6369 thomas.pfeifer@fort-companies.com



11011 BROOKLET DR HOUSTON, TEXAS 77099

# UNIT 260 – 5,321 SF

#### 5,321 SF OFFICE / 0 SF WAREHOUSE

- Glass Storefront
- 600 amp 277/480 volt, 3 Phase Power
- Large Open Office/Production Room
- (2) Semi-Dock Doors



#### THOMAS PFEIFER

832.405.6369 thomas.pfeifer@fort-companies.com



11011 BROOKLET DR HOUSTON, TEXAS 77099

# UNIT 200 - 5,205 SF

#### 2,498 SF OFFICE / 2,707 SF WAREHOUSE

- Glass Storefront
- (1) Dock-high Door
- (1) Ramp
- Large Open Office/Production Room



**THOMAS PFEIFER** 832.405.6369 thomas.pfeifer@fort-companies.com



11011 BROOKLET DR HOUSTON, TEXAS 77099

# UNIT 360 – 2,650 SF

#### 1,723 SF OFFICE / 928 SF WAREHOUSE

- Glass Storefront
- (1) Grade Level Door



THOMAS PFEIFER 832.405.