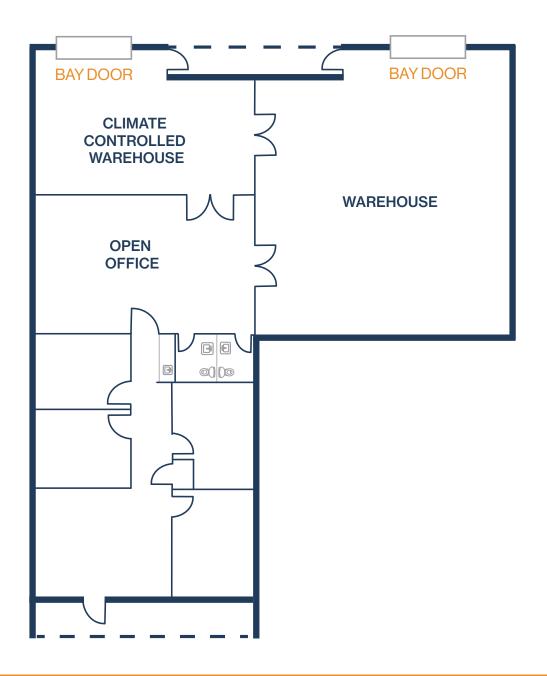

### FLOOR PLAN - AVAILABLE IMMEDIATELY

» 3,806 SF Total Available

6210 Rothway St., Suite 150 Houston, TX 77040