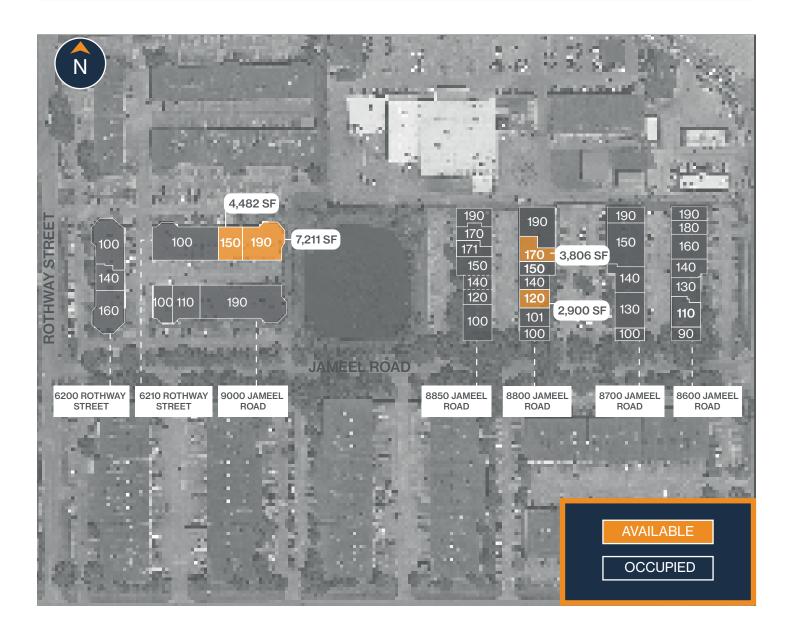

### SITE PLAN

8800 Jameel Rd., Suite 170 Houston, TX 77040

### FLOOR PLAN - AVAILABLE IMMEDIATELY

» 3,806 SF Total Available

6210 Rothway St., Suite 150 Houston, TX 77040

### FLOOR PLAN - AVAILABLE IMMEDIATELY

- » 4,482 SF Total Office Available
  » 10 Full Offices
- » 3-Phase Power (40 amps)
- » 2 Half Offices

6210 Rothway St., Suite 190 Houston, TX 77040

### FLOOR PLAN - AVAILABLE IMMEDIATELY

- » 7,211 SF Total Office Available
- » 13 Offices
- » 1 Conference Room

8800 Jameel Rd., Suite 120 Houston, TX 77040

### FLOOR PLAN - AVAILABLE IMMEDIATELY

- » 2,900 SF Total Available
- » 7 Full Offices
- » 2,654 SF Office
- » 246 SF Warehouse