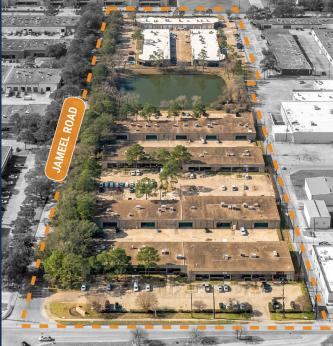

# BUSINESS CENTER

8600 - 9000 JAMEEL RD. & 6200 - 6210 ROTHWAY ST., HOUSTON TX 77040









NORTHWEST HOUSTON **SUBMARKET** 



**GREAT ACCESS TO US-290 AND BELTWAY 8** 



14' - 18' CLEAR HEIGHT



REAR-LOAD GRADE-LEVEL **LOADING** 



**TILT-WALL CONSTRUCTION** 



1,860 - 14,000 SF **SUITES AVAILABLE** 



**RYAN YOUNG** 



281.584.3320



RYAN.YOUNG@FORT-COMPANIES.COM





8600 – 9000 Jameel Rd. & 6200 – 6210 Rothway St., Houston TX 77040

### SITE PLAN







8800 Jameel Rd., Suite 170 Houston, TX 77040

### FLOOR PLAN - AVAILABLE IMMEDIATELY

» 3,806 SF Total Available







6210 Rothway St., Suite 150 Houston, TX 77040

### FLOOR PLAN - AVAILABLE IMMEDIATELY

- » 4,482 SF Total Office Available
  » 10 Full Offices
- » 3-Phase Power (40 amps)
- » 2 Half Offices







6210 Rothway St., Suite 190 Houston, TX 77040

### FLOOR PLAN - AVAILABLE IMMEDIATELY

- » 7,211 SF