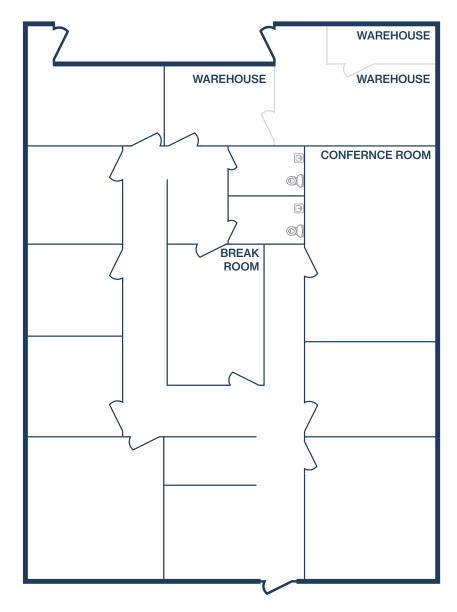

### FLOOR PLAN - AVAILABLE IMMEDIATELY

- » 7,211 SF Total Office Available
- » 13 Offices
- » 1 Conference Room

8800 Jameel Rd., Suite 120 Houston, TX 77040