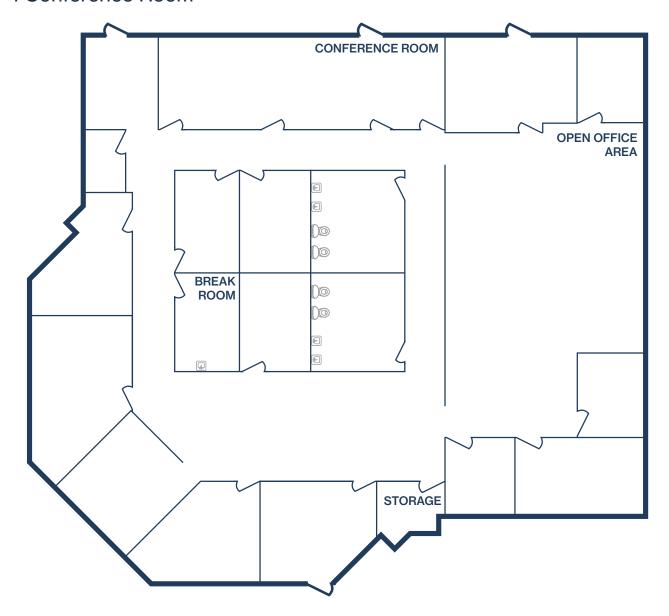

### FLOOR PLAN - AVAILABLE IMMEDIATELY

- » 7,211 SF Total Office Available
- » 13 Offices
- » 1 Conference Room

8800 Jameel Rd., Suite 120 Houston, TX 77040