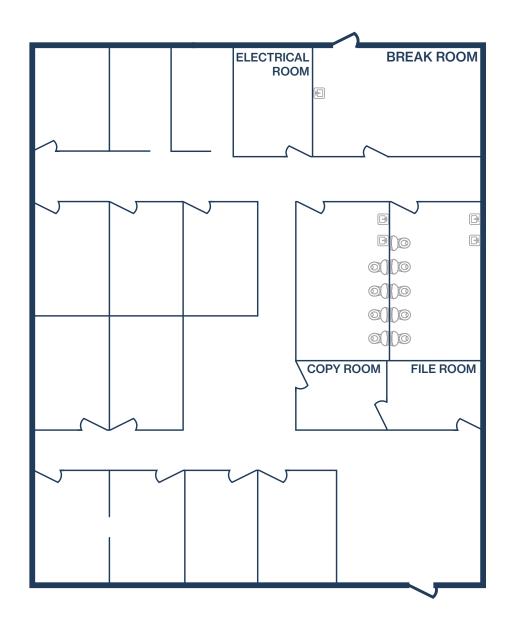

### FLOOR PLAN - AVAILABLE IMMEDIATELY

- » 4,482 SF Total Office Available
  » 10 Full Offices
- » 3-Phase Power (40 amps)
- » 2 Half Offices

6210 Rothway St., Suite 190 Houston, TX 77040