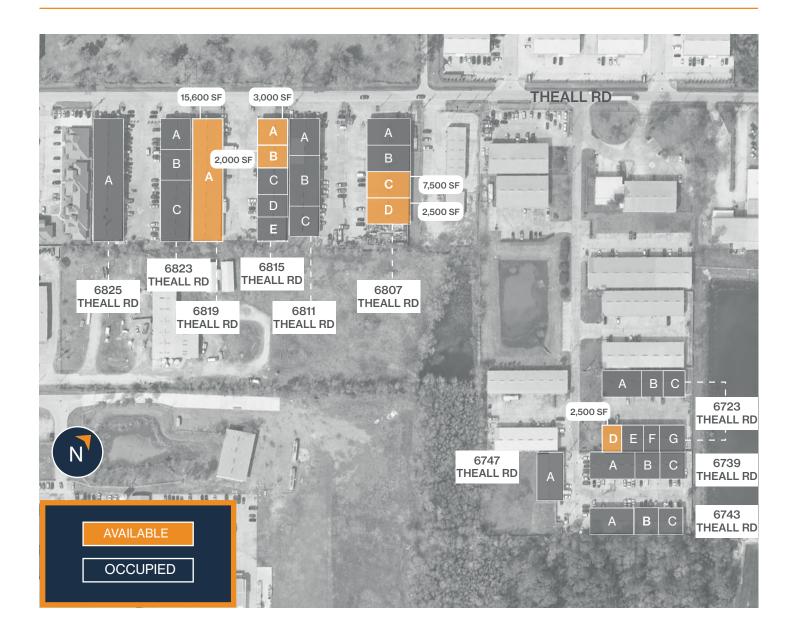

## SITE PLAN

6723 Theall Road, Suite D Houston, TX 77066

#### FLOOR PLAN - AVAILABLE IMMEDIATELY

- » 2,500 SF Total Available
- » 18' Clear Height
- » Fully Insulated Warehouse
- » Fenced and Gated
- » (1) 12'x14' Grade-Level Door

6807 Theall Road, Suite C Houston, TX 77066

## FLOOR PLAN - AVAILABLE IMMEDIATELY

» 7,500 SF Total Available

6807 Theall Road, Suite D Houston, TX 77066

## FLOOR PLAN - AVAILABLE IMMEDIATELY

» 2,500 SF Total Available

6815 Theall Road, Suite A and B Houston, TX 77066

#### FLOOR PLAN - AVAILABLE IMMEDIATELY

- » 5,000 SF Total Available
- » 18' Clear Height
- » Fully Insulated Warehouse
- » Fenced and Gated
- » (2) 12'x14' Grade-Level Doors

6819 Theall Road, Suite A Houston, TX 77066

## FLOOR PLAN - AVAILABLE IMMEDIATELY

- » 15,600 SF Warehouse Available
- » 18' Clear Height
- » Fully Insulated Warehouse
- » Fenced and Gated
- » (6) 12'x14' Grade-Level Doors