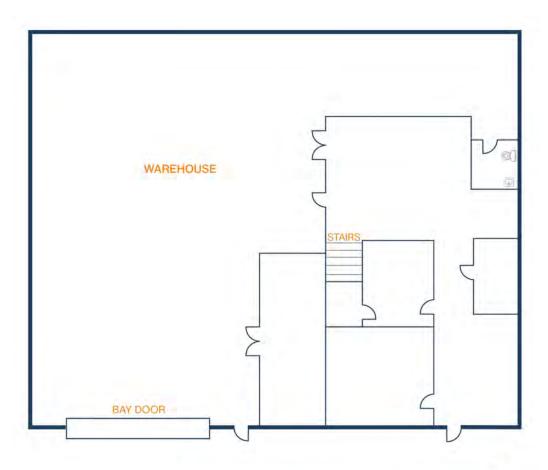

## FLOOR PLAN - AVAILABLE IMMEDIATELY

» 7,500 SF Total Available

6807 Theall Road, Suite D Houston, TX 77066