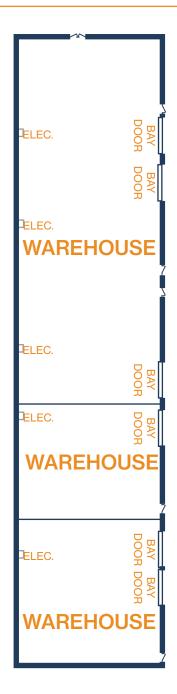

## FLOOR PLAN - AVAILABLE IMMEDIATELY

- » 15,600 SF Warehouse Available
- » 18' Clear Height
- » Fully Insulated Warehouse
- » Fenced and Gated
- » (6) 12'x14' Grade-Level Doors