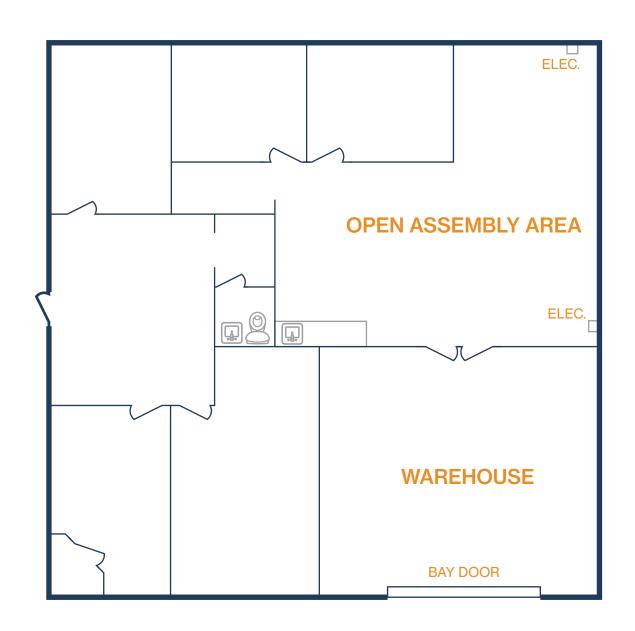

#### FLOOR PLAN - AVAILABLE IMMEDIATELY

- » 2,500 SF Total Available
- » 18' Clear Height
- » Fully Insulated Warehouse
- » Fenced and Gated
- » (1) 12'x14' Grade-Level Door

6807 Theall Road, Suite C Houston, TX 77066

#### FLOOR PLAN - AVAILABLE IMMEDIATELY

- » 5,000 SF Total Available
- » 18' Clear Height
- » Fully Insulated Warehouse
- » Fenced and Gated
- » (2) 12'x14' Grade-Level Doors

6819 Theall Road, Suite A Houston, TX 77066

## FLOOR PLAN - AVAILABLE IMMEDIATELY

- » 15,600 SF Warehouse Available
- » 18' Clear Height
- » Fully Insulated Warehouse
- » Fenced and Gated
- » (6) 12'x14' Grade-Level Doors