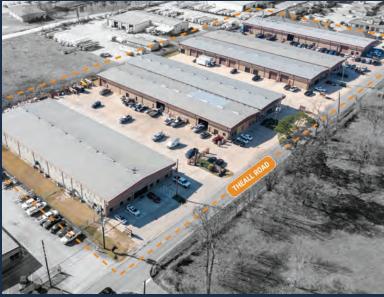

# BUSINESS PARK

6723 - 6825 THEALL ROAD, HOUSTON, TX 77066

WILLOWBROOK/CYPRESS **SUBMARKET** 

**GREAT ACCESS TO TOM-BALL PKY AND BELTWAY 8** 

18' CLEAR HEIGHT

**CLIMATE-CONTROLLED WAREHOUSE** 

**OVERSIZED 12' X 14' GRADE LEVEL LOADING** 

3 PHASE POWER (240V)

**FENCED & GATED** 

2,500 SF - 24,600 SF **SUITES AVAILABLE** 

**RYAN YOUNG** 

281.584.3320

RYAN.YOUNG@FORT-COMPANIES.COM

6723 - 6825 Theall Road Houston, TX 77066