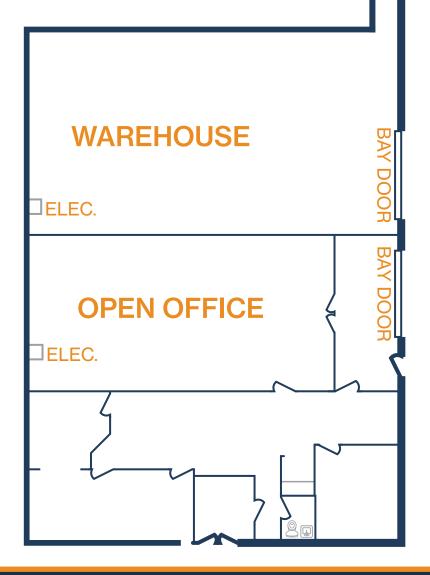

## FLOOR PLAN - AVAILABLE IMMEDIATELY

- » 15,600 SF Warehouse Available
- » 18' Clear Height
- » Fully Insulated Warehouse
- » Fenced and Gated
- » (6) 12'x14' Grade-Level Doors