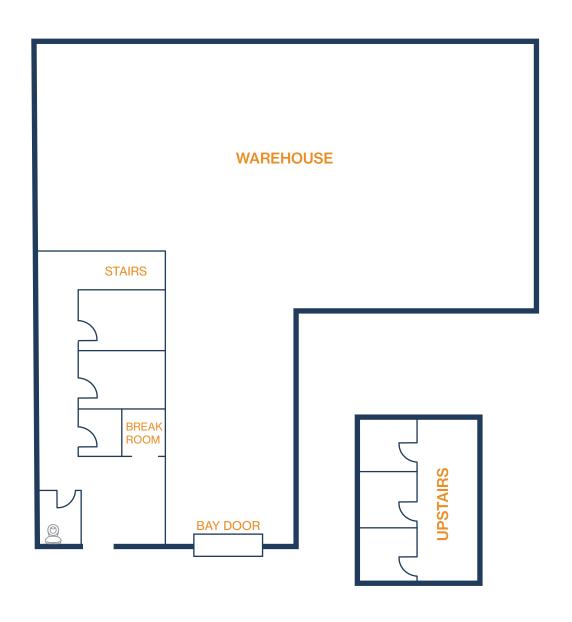

25 THEALL ROAD, HOUSTON, TX 77066







WILLOWBROOK/CYPRESS **SUBMARKET** 



**GREAT ACCESS TO TOM-BALL PKY AND BELTWAY 8** 



18' CLEAR HEIGHT



**CLIMATE-CONTROLLED WAREHOUSE** 



**OVERSIZED 12' X 14' GRADE LEVEL LOADING** 



3 PHASE POWER (240V)



**FENCED & GATED** 



2,500 SF - 24,600 SF **SUITES AVAILABLE** 



**RYAN YOUNG** 



281.584.3320



RYAN.YOUNG@FORT-COMPANIES.COM





6723 - 6825 Theall Road Houston, TX 77066

## SITE PLAN







6723 Theall Road, Suite D Houston, TX 77066

#### FLOOR PLAN - AVAILABLE IMMEDIATELY

- » 2,500 SF Total Available
- » 18' Clear Height
- » Fully Insulated Warehouse
- » Fenced and Gated
- » (1) 12'x14' Grade-Level Door







6807 Theall Road, Suite C Houston, TX 77066

## FLOOR PLAN - AVAILABLE IMMEDIATELY

» 7,500 SF Total Available







6807 Theall Road, Suite D Houston, TX 77066

## FLOOR PLAN - AVAILABLE IMMEDIATELY

» 2,500 SF Total Available









6815 Theall Road, Suite A and B Houston, TX 77066

#### FLOOR PLAN - AVAILABLE IMMEDIATELY

- » 5,000 SF Total Available
- » 18' Clear Height
- » Fully Insulated Warehouse
- » Fenced and Gated
- » (2) 12'x14' Grade-Level Doors







6819 Theall Road, Suite A Houston, TX 77066

## FLOOR PLAN - AVAILABLE IMMEDIATELY

- » 15,600 SF Warehouse Available
- » 18' Clear Height
- » Fully Insulated Warehouse
- » Fenced and Gated
- » (6) 12'x14' Grade-Level Doors