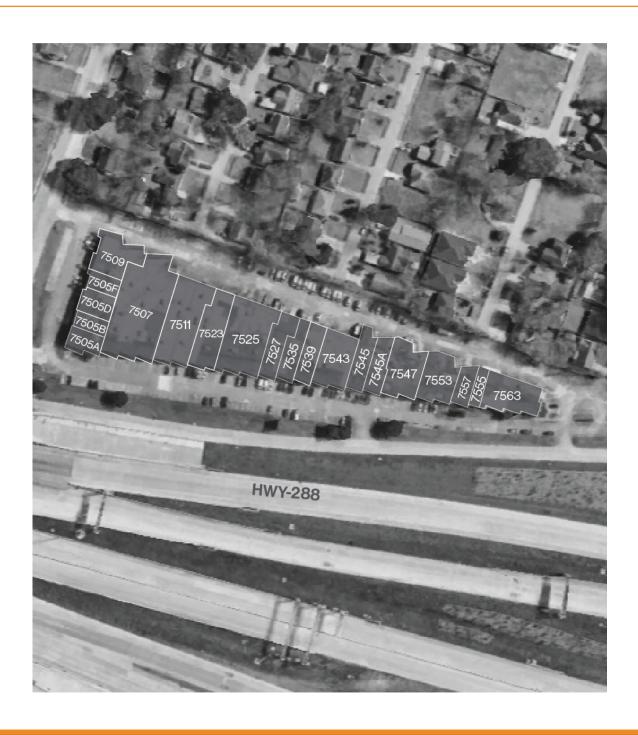

# 

7505-7563 SOUTH FWY HOUSTON, TX 77021





**SOUTH INNER LOOP SUBMARKET** 



**GREAT ACCESS TO I-610, HWY-90, AND HWY-288** 



14' CLEAR HEIGHT



**TENANT-CONTROLLED HVAC** 



**GRADE-LEVEL AND DOCK LOADING** 



**GLASS STOREFRONT** 



2,017 SF - 13,335 SF **SUITES AVAILABLE** 



THOMAS PFEIFER



<u>\$\bigsize\$ 281.504.7460</u>



THOMAS.PFEIFER@FORT-COMPANIES.COM







## **SITE PLAN**









## FLOOR PLAN — AVAILABLE IMMEDIATELY

- » 5,141 SF Total Available
  - » 4,369 SF Office
  - » 772 SF Warehouse
- » (1) Semi-Dock Door
- » Glass Storefront







# FLOOR PLAN — AVAILABLE IMMEDIATELY

- » 5,269 SF Total Available » (1) Ramp

  - » 4,742 SF Office
  - » 527 SF Warehouse







## FLOOR PLAN — AVAILABLE IMMEDIATELY

- » 4,158 SF Total Available
  - » 100% Office
- » Glass Storefront