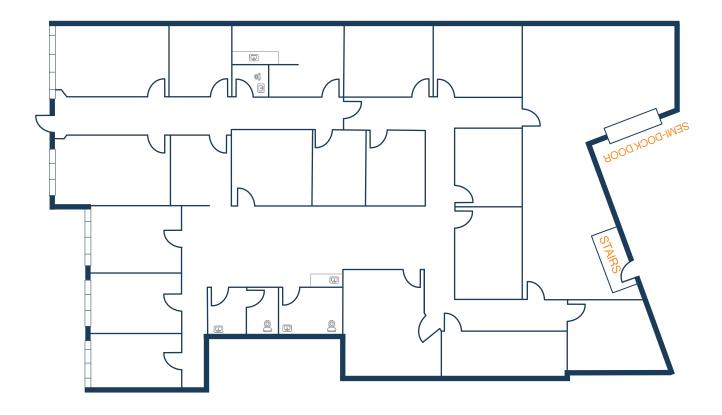

## FLOOR PLAN — AVAILABLE IMMEDIATELY

- » 5,141 SF Total Available
  - » 4,369 SF Office
  - » 772 SF Warehouse
- » (1) Semi-Dock Door
- » Glass Storefront