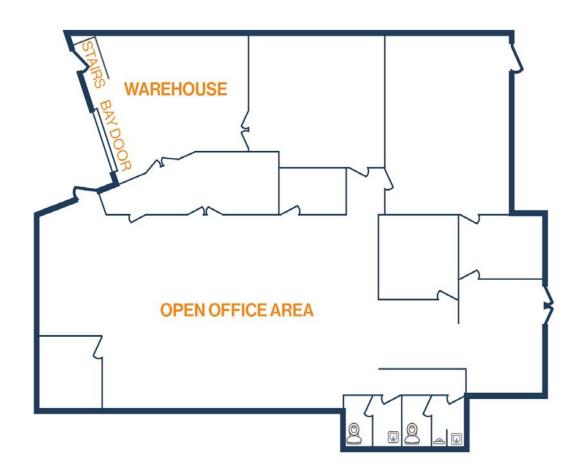

## FLOOR PLAN — AVAILABLE IMMEDIATELY

- » 5,141 SF Total Available
  - » 4,369 SF Office
  - » 772 SF Warehouse
- » (1) Semi-Dock Door
- » Glass Storefront

# FLOOR PLAN — AVAILABLE IMMEDIATELY

- » 5,269 SF Total Available » (1) Ramp

  - » 4,742 SF Office
  - » 527 SF Warehouse

## FLOOR PLAN — AVAILABLE IMMEDIATELY

- » 4,158 SF Total Available
  - » 100% Office
- » Glass Storefront