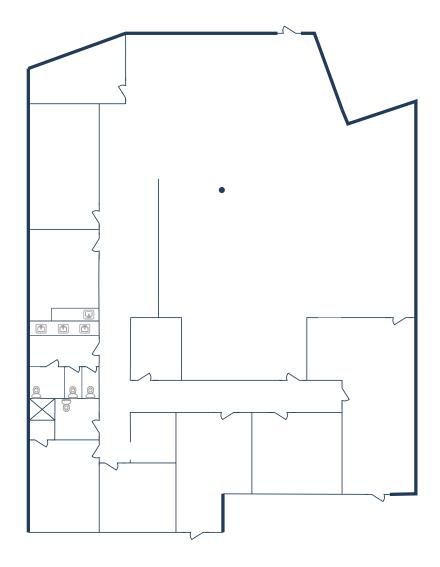

UTH FWY HOUSTON, TX 77021





**SOUTH INNER LOOP SUBMARKET** 



**GREAT ACCESS TO I-610, HWY-90, AND HWY-288** 



14' CLEAR HEIGHT



**TENANT-CONTROLLED HVAC** 



**GRADE-LEVEL AND DOCK LOADING** 



**GLASS STOREFRONT** 



2,017 SF - 13,335 SF **SUITES AVAILABLE** 



THOMAS PFEIFER



<u>\$\bigsize\$ 281.504.7460</u>



THOMAS.PFEIFER@FORT-COMPANIES.COM







## **SITE PLAN**









## FLOOR PLAN — AVAILABLE IMMEDIATELY

- » 5,141 SF Total Available
  - » 4,369 SF Office
  - » 772 SF Warehouse
- » (1) Semi-Dock Door
- » Glass Storefront







# FLOOR PLAN — AVAILABLE IMMEDIATELY

- » 5,269 SF Total Available » (1) Ramp

  - » 4,742 SF Office
  - » 527 SF Warehouse







## FLOOR PLAN — AVAILABLE IMMEDIATELY

- » 4,158 SF Total Available
  - » 100% Office
- » Glass Storefront