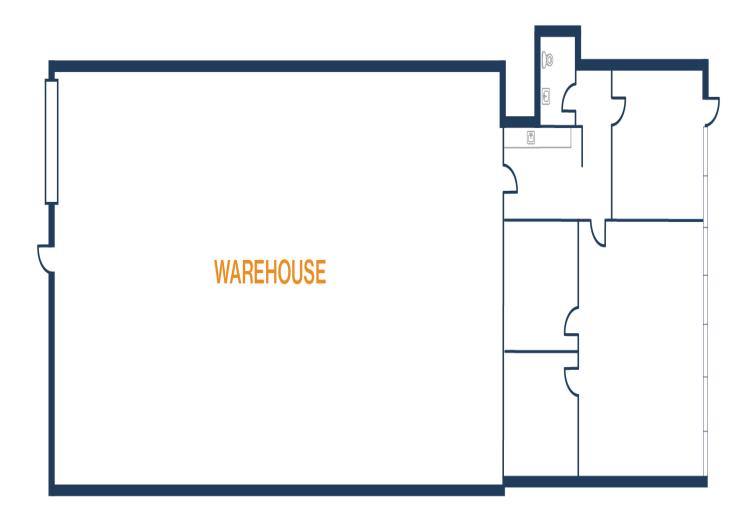

## UNIT 10628 - 3,524 SF

### 1,233 SF OFFICE / 2,291 SF WAREHOUSE

Glass Storefront