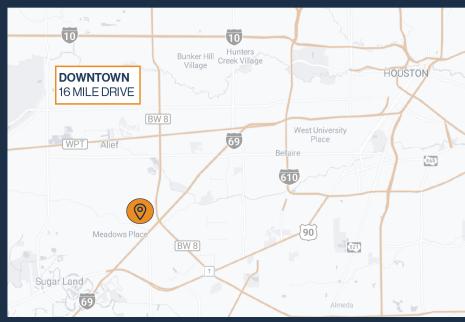

#### 3,524 SF SUITES AVAILABLE

- Sugar Land / Sugar Land Submarket
- 14' 14' Clear Height
- Grade-Level & Dock High Loading