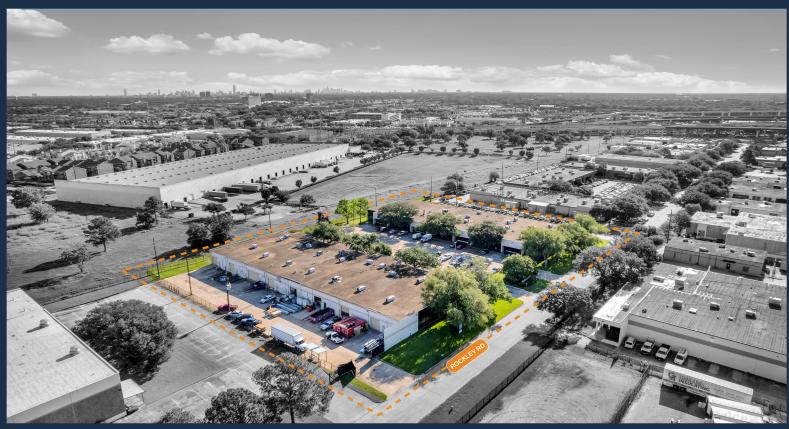

# ROCKLEY ROAD BUSINESS CENTER

10620-10630 ROCKLEY RD, 10610-10618, RD ROCKLEY, HOUSTON, TEXAS 77099

#### 3,524 SF SUITES AVAILABLE

- Sugar Land / Sugar Land Submarket
- 14' 14' Clear Height
- Grade-Level & Dock High Loading