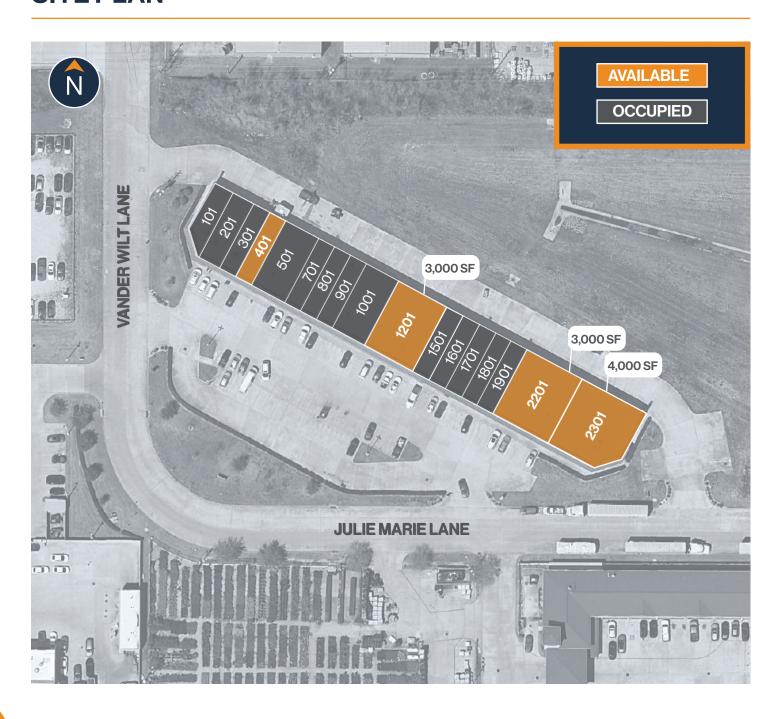

## JULIE MARIE BUSINESS CENTER

21414 JULIE MARIE LANE, KATY, TX 77449









WEST HOUSTON/ KATY SUBMARKET



GREAT ACCESS TO I-10 AND HWY-99



**AMPLE TENANT PARKING** 



TENANT-CONTROLLED HVAC



10' X 10' GRADE-LEVEL LOADING



GLASS STOREFRONT & SHOWROOM-READY SPACES



1,000 SF - 4,000 SF SUITES AVAILABLE



#### **RYAN YOUNG**

281.584.3320

### THOMAS PFEIFER

281.504.7460

THOMAS.PFEIFER@FORT-COMPANIES.COM

281.504.7460



RYAN.YOUNG@FORT-COMPANIES.COM



### **JULIE MARIE BUSINESS CENTER**

21414 Julie Marie Lane Katy, TX 77449

### **SITE PLAN**



### **RYAN YOUNG**

### FORT LEASING

### **JULIE MARIE BUSINESS CENTER**

21414 Julie Marie Lane, Suite 1201 Katy, TX 77449

### FLOOR PLAN — AVAILABLE IMMEDIATELY

- » 3,420 SF Total Available
- » Glass Storefront
- » (1) Grade Level Door
- » 100% Climate Controlled



**THOMAS PFEIFER** 

# FORT LEASING

### **JULIE MARIE BUSINESS CENTER**

21414 Julie Marie Lane, Suite 2201 Katy, TX 77449

### FLOOR PLAN — AVAILABLE IMMEDIATELY

- » 3,000 SF Total Available
- » Glass Storefront
- » (1) Grade Level Door
- » 100% Climate Controlled





### **JULIE MARIE BUSINESS CENTER**

21414 Julie Marie Lane, Suite <mark>2301</mark> Katy, TX 77449

### FLOOR PLAN — AVAILABLE IMMEDIATELY

- » 4,000 SF Total Available
  - » 3,070 SF Office
  - » 930 SF Warehouse
- » Glass Storefront

- » (2) 10' x 10