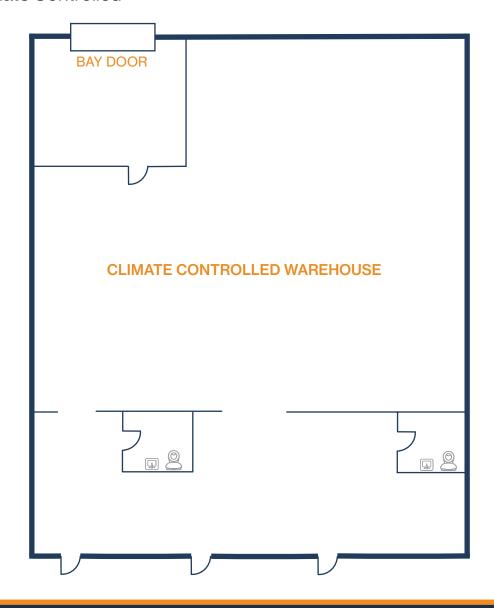

### FLOOR PLAN — AVAILABLE IMMEDIATELY

- » 3,420 SF Total Available
- » Glass Storefront
- » (1) Grade Level Door
- » 100% Climate Controlled

**THOMAS PFEIFER** 

### FLOOR PLAN — AVAILABLE IMMEDIATELY

- » 1,000 SF Total Available
  - » 550 SF Office
  - » 450 SF Warehouse
- » (1) 10' x 10' Grade Level Door
- » 100% Climate-Controlled