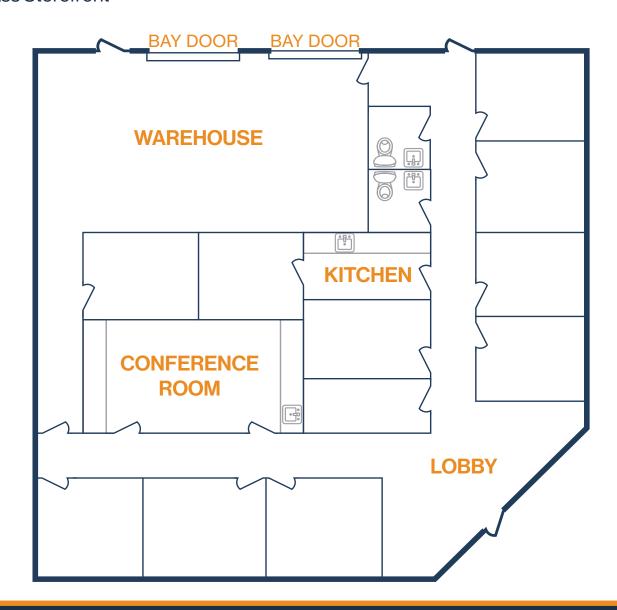

### FLOOR PLAN — AVAILABLE IMMEDIATELY

- » 4,000 SF Total Available
  - » 3,070 SF Office
  - » 930 SF Warehouse
- » Glass Storefront

- » (2) 10' x 10' Grade Level Doors
- » (11) Offices
- » (1) Conference Room
- » (1) Kitchen/Break Room