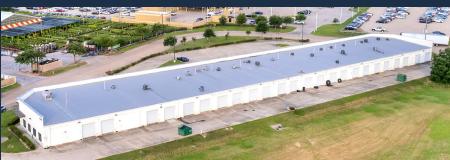

21414 JULIE MARIE LANE, KATY, TX 77449









WEST HOUSTON/ KATY SUBMARKET



GREAT ACCESS TO I-10 AND HWY-99



**AMPLE TENANT PARKING** 



TENANT-CONTROLLED HVAC



10' X 10' GRADE-LEVEL LOADING



GLASS STOREFRONT & SHOWROOM-READY SPACES



1,000 SF - 4,000 SF SUITES AVAILABLE



### **RYAN YOUNG**

281.584.3320

### THOMAS PFEIFER

281.504.7460

THOMAS.PFEIFER@FORT-COMPANIES.COM

281.504.7460



RYAN.YOUNG@FORT-COMPANIES.COM



21414 Julie Marie Lane Katy, TX 77449

### **SITE PLAN**



### **RYAN YOUNG**

This information is deemed



21414 Julie Marie Lane, Suite 1201 Katy, TX 77449

### FLOOR PLAN — AVAILABLE IMMEDIATELY

- » 3,000 SF Total Available
- » Glass Storefront
- » (1) Grade Level Door
- » 100% Climate Controlled



#### **RYAN YOUNG**

# FORT LEASING

### **JULIE MARIE BUSINESS CENTER**

21414 Julie Marie Lane,