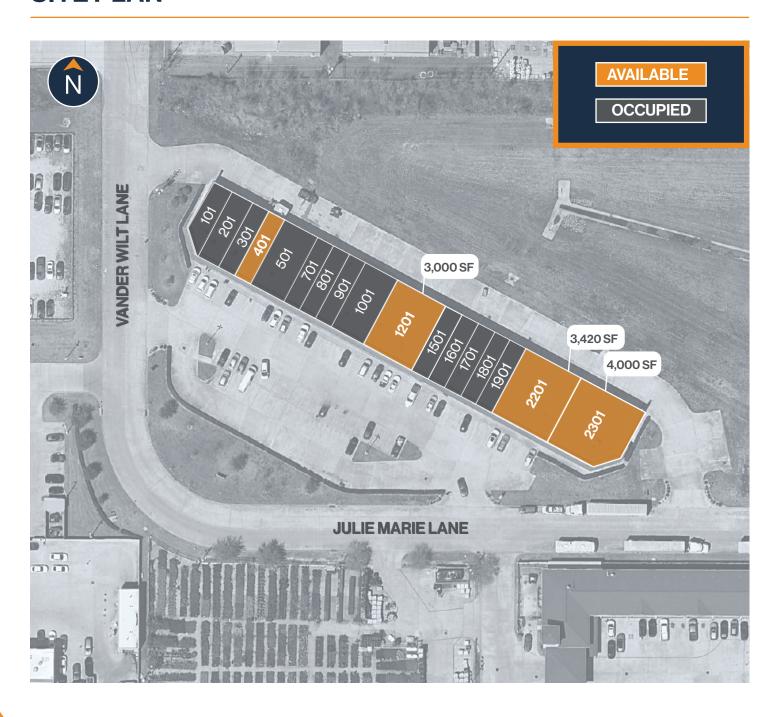

### **SITE PLAN**

### FLOOR PLAN — AVAILABLE IMMEDIATELY

- » 3,000 SF Total Available
- » Glass Storefront
- » (1) Grade Level Door
- » 100% Climate Controlled

### FLOOR PLAN — AVAILABLE IMMEDIATELY

- » 3,420 SF Total Available
- » Glass Storefront
- » (1) Grade Level Door
- » 100% Climate Controlled

RYAN.YOUNG@FORT-COMPANIES.COM

21414 Julie Marie Lane, Suite <mark>2301</mark> Katy, TX 77449

### FLOOR PLAN — AVAILABLE IMMEDIATELY

- » 4,000 SF Total Available
  - » 3,070 SF Office
  - » 930 SF Warehouse
- » Glass Storefront

- » (2) 10' x 10' Grade Level Doors
- » (11) Offices
- » (1) Conference Room
- » (1) Kitchen/Break Room

### FLOOR PLAN — AVAILABLE IMMEDIATELY

- » 1,000 SF Total Available
  - » 550 SF Office
  - » 450 SF Warehouse
- » (1) 10' x 10' Grade Level Door
- » 100% Climate-Controlled