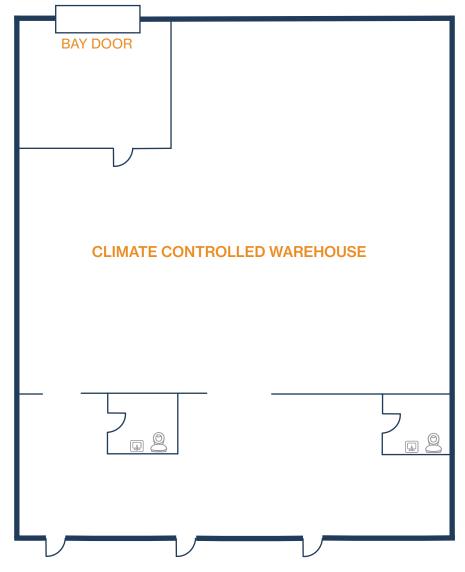

### FLOOR PLAN — AVAILABLE IMMEDIATELY

- » 3,000 SF Total Available
- » Glass Storefront
- » (1) Grade Level Door
- » 100% Climate Controlled