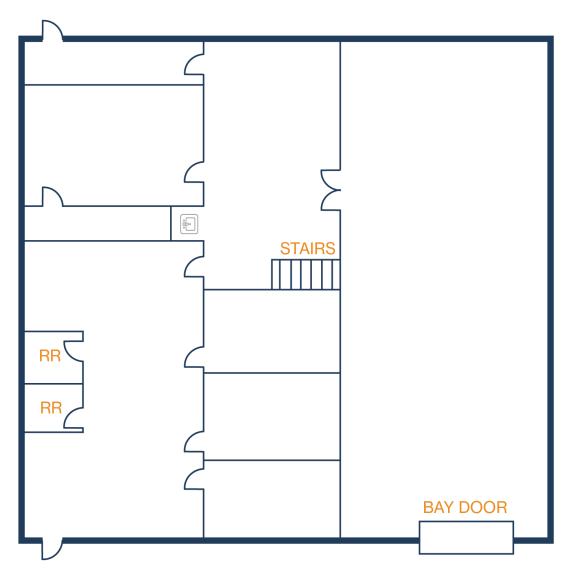

### UNIT 811-300 - 6,000 SF

O SF OFFICE / 6,000 SF WAREHOUSE

8807-8815 EMMOTT RD HOUSTON, TEXAS 77040

### UNIT 807-600 - 3,000 SF

#### 1,200 SF OFFICE / 1,800 SF WAREHOUSE

• 200-400 amp 120/240 volt

8807-8815 EMMOTT RD HOUSTON, TEXAS 77040

### UNIT 807-1200 - 4,500 SF

2,250 SF OFFICE / 2,250 SF WAREHOUSE

8807-8815 EMMOTT RD HOUSTON, TEXAS 77040

### UNIT 807-1100 - 4,500 SF

#### 2,925 SF OFFICE / 1,575 SF WAREHOUSE

• 120/240-Volt, 3 Phase Power