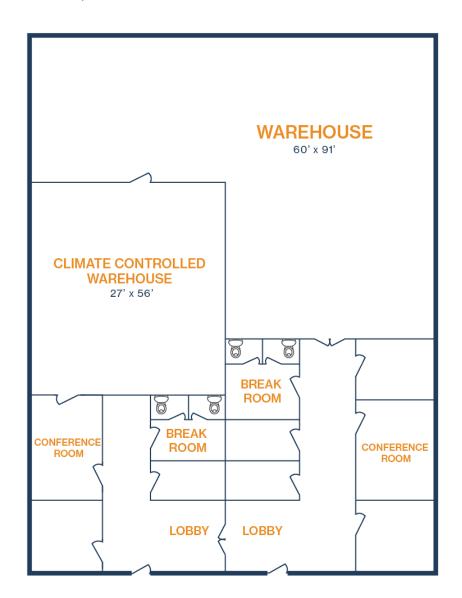

8807-8815 EMMOTT RD, HOUSTON, TEXAS 77040



### 3,000 SF - 7,200 SF SUITES AVAILABLE

- Hwy 290/Tomball Pky / Sugar Land Submarket
- 18' 18' Clear Height
- Grade-Level Loading



#### **RYAN YOUNG**

281.584.3320 ryan.young@fort-companies.com





8807-8815 EMMOTT RD HOUSTON, TEXAS 77040

#### SITE PLAN





8807-8815 EMMOTT RD HOUSTON, TEXAS 77040

### UNIT 811-300 - 6,000 SF

O SF OFFICE / 6,000 SF WAREHOUSE





8807-8815 EMMOTT RD HOUSTON, TEXAS 77040

### UNIT 807-600 - 3,000 SF

#### 1,200 SF OFFICE / 1,800 SF WAREHOUSE

• 200-400 amp 120/240 volt





8807-8815 EMMOTT RD HOUSTON, TEXAS 77040

### UNIT 807-1200 - 4,500 SF

2,250 SF OFFICE / 2,250 SF WAREHOUSE





8807-8815 EMMOTT RD HOUSTON, TEXAS 77040

### UNIT 807-1100 - 4,500 SF

#### 2,925 SF OFFICE / 1,575 SF WAREHOUSE

• 120/240-Volt, 3 Phase Power