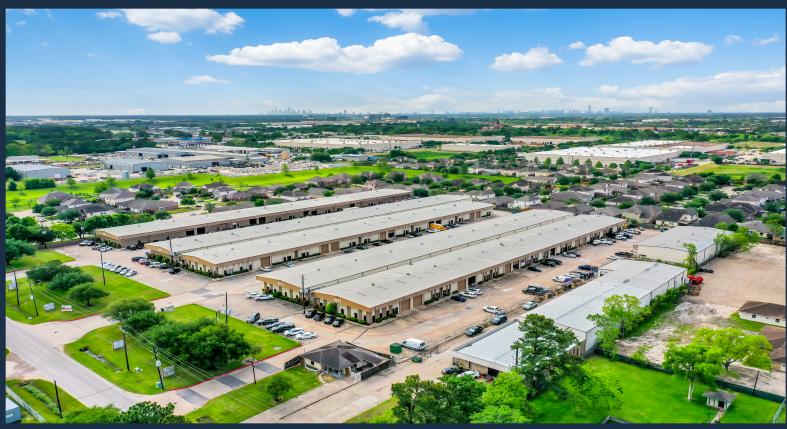

8807-8815 EMMOTT RD, HOUSTON, TEXAS 77040

### 3,000 SF - 7,200 SF SUITES AVAILABLE

- Hwy 290/Tomball Pky / Sugar Land Submarket
- 18' 18' Clear Height
- Grade-Level Loading