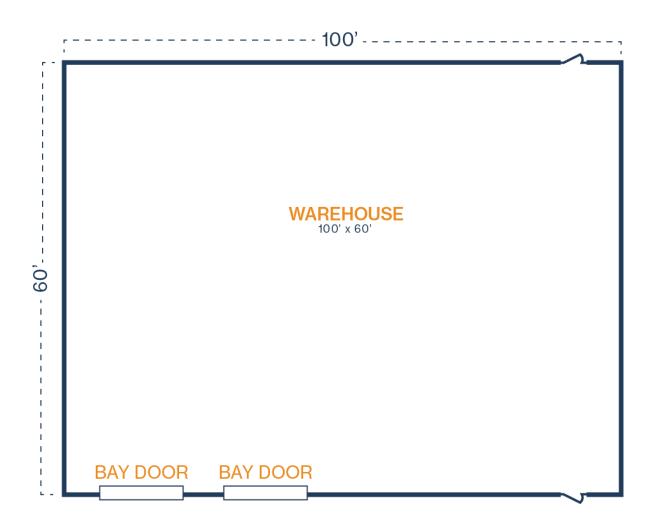

### UNIT 811-300 - 6,000 SF

O SF OFFICE / 6,000 SF WAREHOUSE

8807-8815 EMMOTT RD HOUSTON, TEXAS 77040

### UNIT 807-600 - 3,000 SF

#### 1,200 SF OFFICE / 1,800 SF WAREHOUSE

• 200-400 amp 120/240 volt

8807-8815 EMMOTT RD HOUSTON, TEXAS 77040

### UNIT 807-1200 - 4,500 SF

2,250 SF OFFICE / 2,250 SF WAREHOUSE

8807-8815 EMMOTT RD HOUSTON, TEXAS 77040

### UNIT 807-1100 - 4,500 SF

#### 2,925 SF OFFICE / 1,575 SF WAREHOUSE

• 120/240-Volt, 3 Phase Power