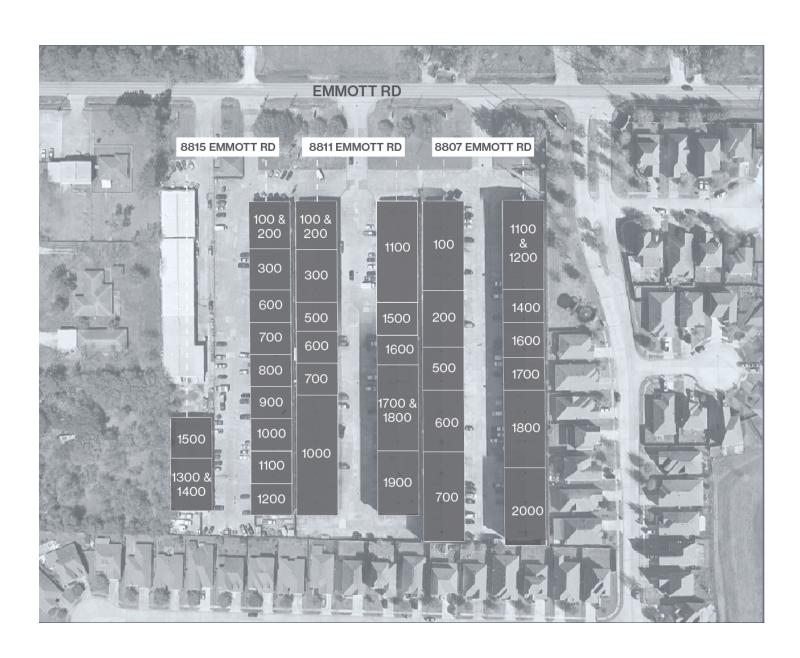

8807-8815 EMMOTT RD, HOUSTON, TEXAS 77040



### 3,000 SF - 7,200 SF SUITES AVAILABLE

- Hwy 290/Tomball Pky / Sugar Land Submarket
- 18' 18' Clear Height
- Grade-Level Loading



#### **RYAN YOUNG**

281.584.3320 ryan.young@fort-companies.com





8807-8815 EMMOTT RD HOUSTON, TEXAS 77040

#### SITE PLAN





8807-8815 EMMOTT RD HOUSTON, TEXAS 77040

### UNIT 811-300 - 6,000 SF

O SF OFFICE / 6,000 SF WAREHOUSE





8807-8815 EMMOTT RD HOUSTON, TEXAS 77040

### UNIT 807-600 - 3,000 SF

#### 1,200 SF OFFICE / 1,800 SF WAREHOUSE

• 200-400 amp 120/240 volt





8807-8815 EMMOTT RD HOUSTON, TEXAS 77040

### UNIT 807-1200 - 4,500 SF

2,250 SF OFFICE / 2,250 SF WAREHOUSE





8807-8815 EMMOTT RD HOUSTON, TEXAS 77040

### UNIT 807-1100 - 4,500 SF

#### 2,925 SF OFFICE / 1,575 SF WAREHOUSE

• 120/240-Volt, 3 Phase Power