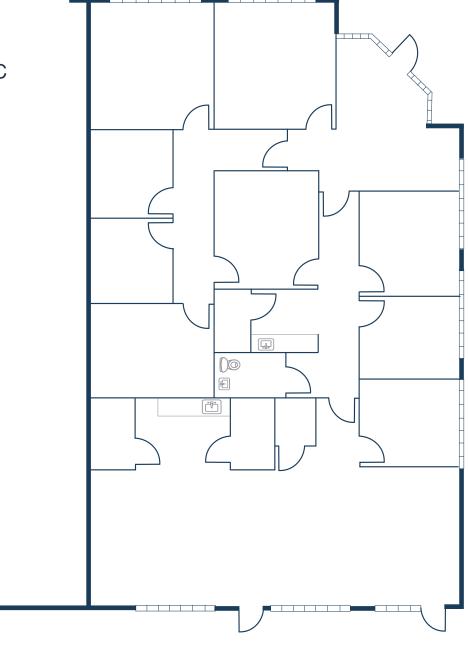

#### FLOOR PLAN — AVAILABLE IMMEDIATELY

- » 3,240 SF Total Available
  - » 100% Office
- » Open Office Area
- » Tenant-Controlled HVAC
- » Glass Storefront

230 Spring Hill Dr, 325 Houston, TX 77386