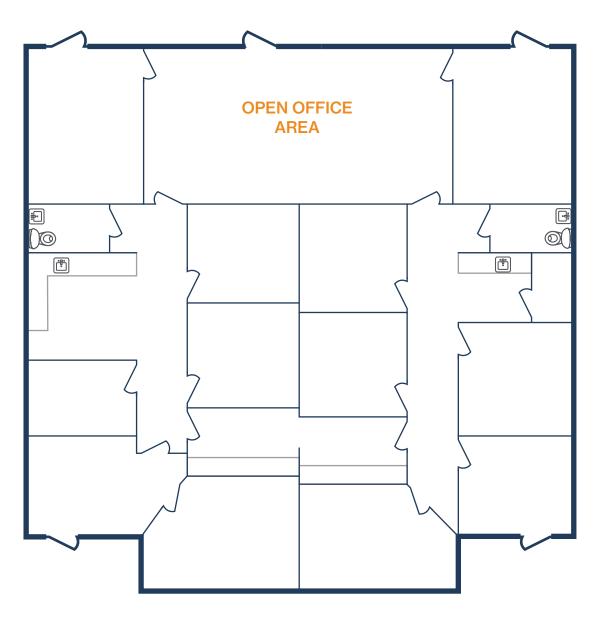

#### FLOOR PLAN — AVAILABLE IMMEDIATELY

- » 3,590 SF Total Available
  - » 100% Office
- » Open Office Area
- » Tenant-Controlled HVAC
- » Glass Storefront