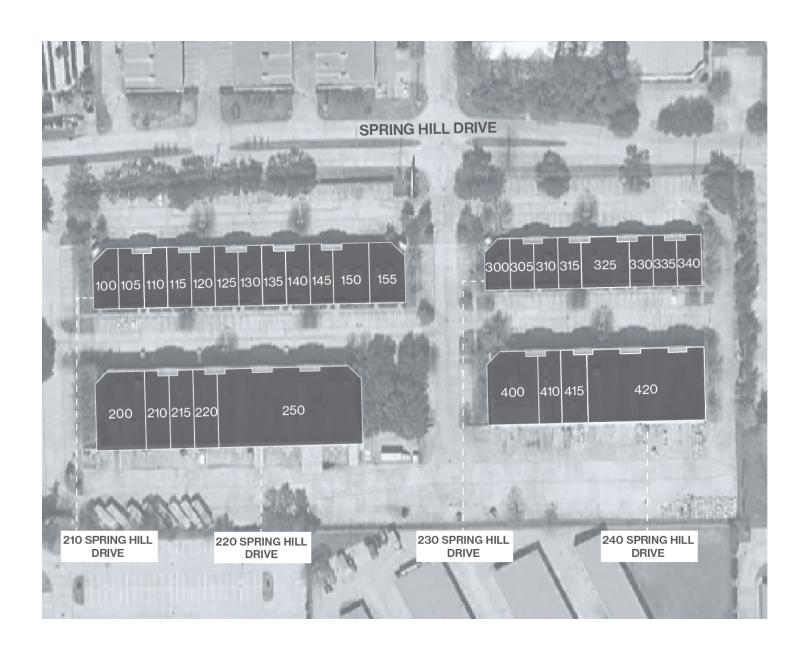

210 - 240 SPRING HILL DR, SPRING, TX 77386





THE WOODLANDS/CONROE SUBMARKET



GREAT ACCESS TO BELTWAY 8
AND HARDY TOLL ROAD



13'-25' CLEAR HEIGHT



TENANT CONTROLLED HVAC



GRADE-LEVEL AND DOCK LOADING



2,160 SF - 13,500 SF SUITES AVAILABLE



THOMAS PFEIFER



281.504.7460



THOMAS.PFEIFER@FORT-COMPANIES.COM





210-240 SPRING HILL DR THE WOODLANDS, TEXAS 77386

# SITE PLAN





210 Spring Hill Dr, 135 Houston, TX 77386

#### FLOOR PLAN — AVAILABLE IMMEDIATELY

- » 2,160 SF Total Available
  - » 100% Office
- » (8) Private Offices
- » Open Office Area
- » Tenant-Controlled HVAC
- » Glass Storefront







210 Spring Hill Dr, 155 Houston, TX 77386

#### FLOOR PLAN — AVAILABLE IMMEDIATELY

- » 3,240 SF Total Available
  - » 100% Office
- » Open Office Area
- » Tenant-Controlled HVAC
- » Glass Storefront







230 Spring Hill Dr, 325 Houston, TX 77386

#### FLOOR PLAN — AVAILABLE IMMEDIATELY

- » 3,590 SF Total Available
  - » 100% Office
- » Open Office Area
- » Tenant-Controlled HVAC
- » Glass Storefront