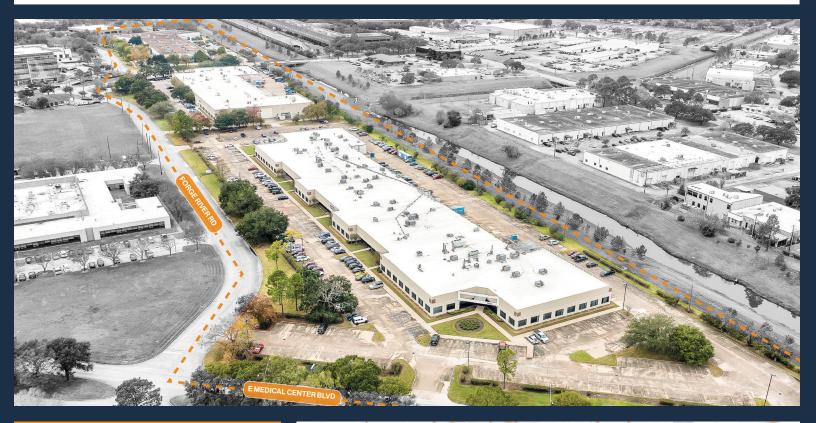

## ECHCENT ER 555 FORGE RIVER RD & 17146 - 17155 FEATHER CRAFT LN, WEBSTER, TX 77598

This information is deemed reliable, however, Fort makes no guarantee, warranties, or representations as to the completeness or accuracy thereof.

RYAN.YOUNG@FORT-COMPANIES.COM

**CLEAR LAKE TECH CENTER** 

555 Forge River Rd & 17146 – 17155 Feather Craft Ln Webster, TX 77598