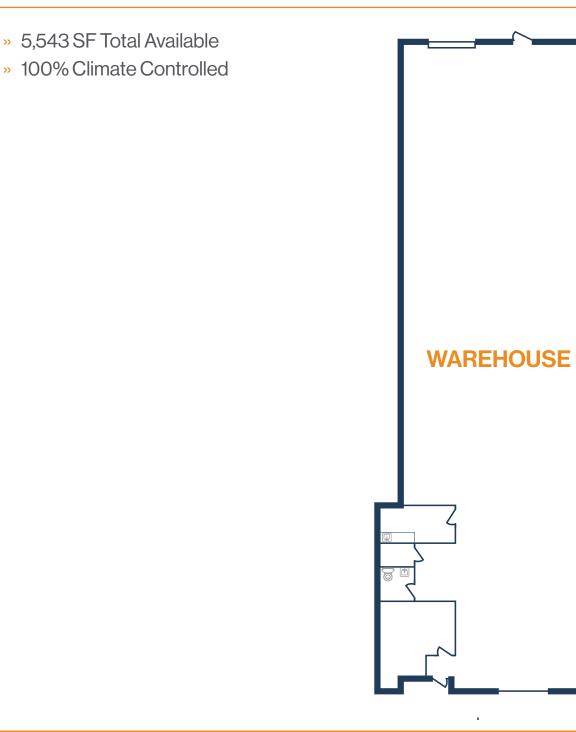

#### FLOOR PLAN - AVAILABLE IMMEDIATELY

» 6,951 SF Total Available STORAGE BREAK ROOM **OBBY** 