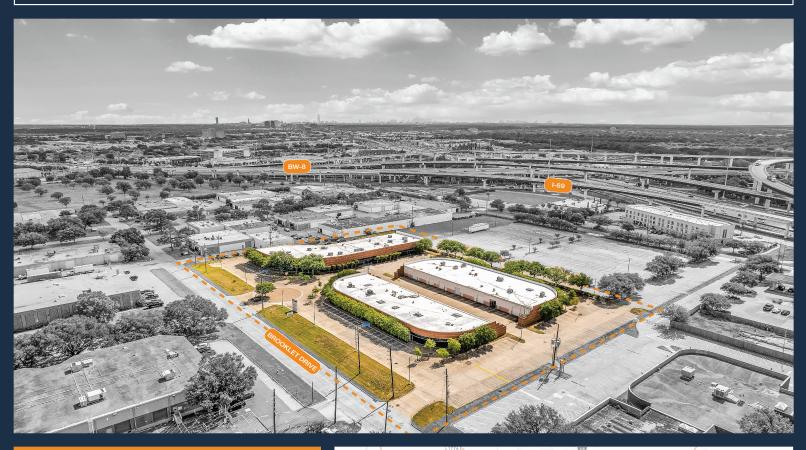

# BROOKLET BUSINESS CENTER

11011 BROOKLET DR, HOUSTON, TEXAS 77099

### 2,650 SF - 5,321 SF SUITES AVAILABLE

- Sugar Land / Sugar Land
  Submarket
- 13' 16' Clear Height
- Grade-Level Loading

#### THOMAS PFEIFER 832.405.6369 thomas.pfeifer@fort-companies.com

11011 BROOKLET DR HOUSTON, TEXAS 77099