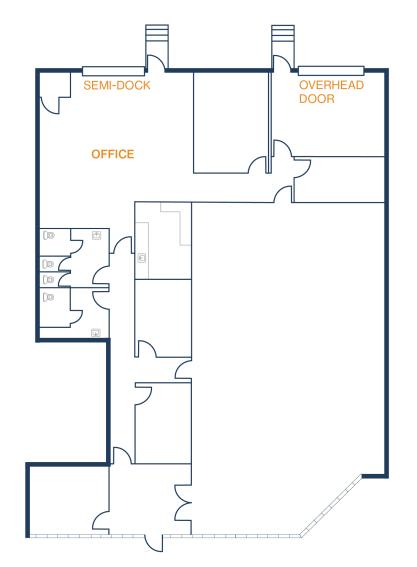

# UNIT 360 – 2,650 SF

### 1,723 SF OFFICE / 928 SF WAREHOUSE

- Glass Storefront
- 600 amp 277/480 volt, 3 Phase Power

THOMAS PFEIFER 832.405.6369 thomas.pfeifer@fort-companies.com