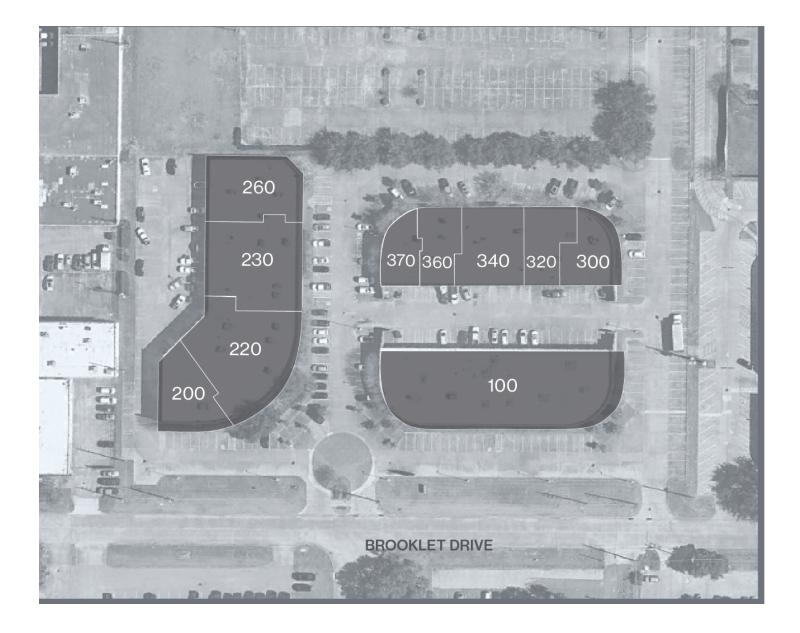

# SITE PLAN

# UNIT 260 – 5,321 SF

# UNIT 360 – 2,650 SF

# UNIT 320 – 3,478 SF