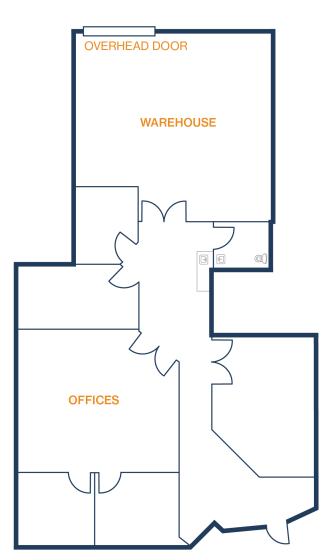

# UNIT 260 – 5,321 SF

### 5,321 SF OFFICE / 0 SF WAREHOUSE

- Glass Storefront
- 600 amp 277/480 volt, 3 Phase Power