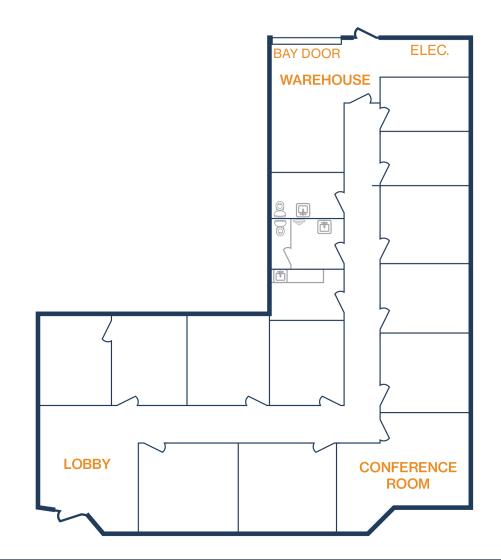

05.6369 thomas.pfeifer@fort-companies.com



### BROOKLET BUSINESS CENTER

11011 BROOKLET DR HOUSTON, TEXAS 77099

# UNIT 260 – 5,321 SF

### 5,321 SF OFFICE / 0 SF WAREHOUSE

- Glass Storefront
- 600 amp 277/480 volt, 3 Phase Power



#### THOMAS PFEIFER 832.405.6369 thomas.pfeifer@fort-companies.com



### BROOKLET BUSINESS CENTER

11011 BROOKLET DR HOUSTON, TEXAS 77099

# UNIT 360 – 2,650 SF

### 1,723 SF OFFICE / 928 SF WAREHOUSE

- Glass Storefront
- 600 amp 277/480 volt, 3 Phase Power



THOMAS PFEIFER 832.405.6369 thomas.pfeifer@fort-companies.com



### BROOKLET BUSINESS CENTER

11011 BROOKLET DR HOUSTON, TEXAS 77099

# UNIT 320 – 3,478 SF

### 3,061 SF OFFICE / 417 SF WAREHOUSE

- 10' Clear Height
- Dock Doors, Grade Level Loading
- Glass Storefront
- 277/480-Volt, 3 Phase Power



THOMAS PFEIFER 832.405.6369 thomas.pfeifer@fort-companies.com