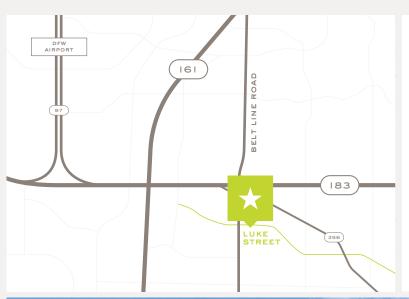

#### LOCATION HIGHLIGHTS

Luke Office Warehouses are located off Belt Line Road just south of Hwy 183 in Irving, Texas. They provide easy access to the majority of the metroplex and close proximity to DFW International Airport.