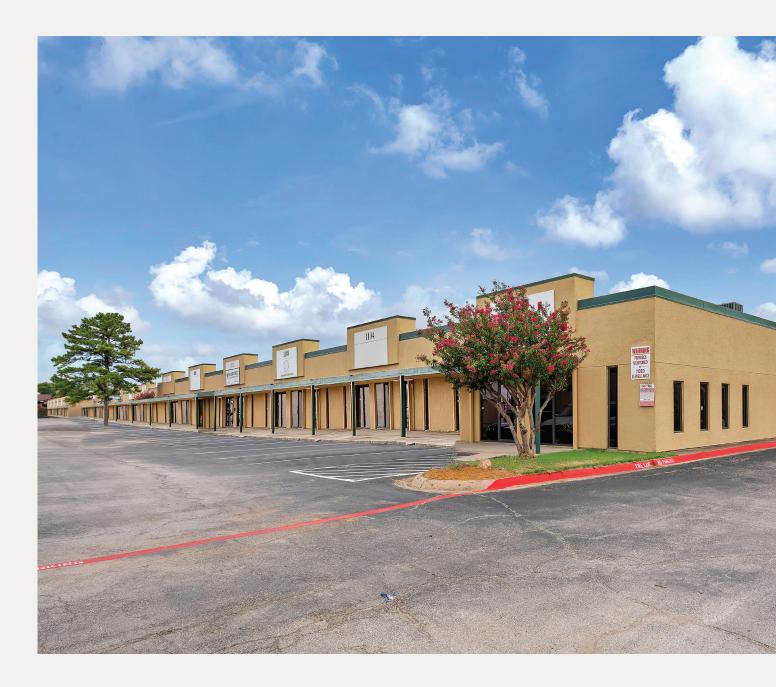

# **Office/Warehouse For Lease**

Luke Business Park 1100 - 1220 Luke Street Irving, TX 75061

Sarah LanCarte CCIM, SIOR sarah@lancartecre.com 817-228-4247 LancarteCRE.com 3116 W. 5th Street, ste 103 Fort Worth, TX 76107

### Office/Warehouse For Lease

Luke Business Park 1100 - 1220 Luke Street Irving, TX 75061

#### **PROPERTY FEATURES**

- 52,095 SF Total
- Built in 1975
- 16' Clear Height
- Dock and Grade level loading
- Ample Parking
- Separately Metered
- Professionally Managed