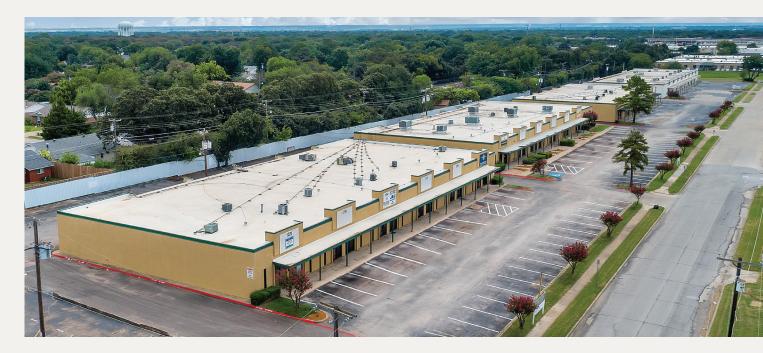

#### **PROPERTY FEATURES**

- 52,095 SF Total
- Built in 1975
- 16' Clear Height
- Dock and Grade level loading
- Ample Parking
- Separately Metered
- Professionally Managed

#### LOCATION HIGHLIGHTS

Luke Office Warehouses are located off Belt Line Road just south of Hwy 183 in Irving, Texas. They provide easy access to the majority of the metroplex and close proximity to DFW International Airport.