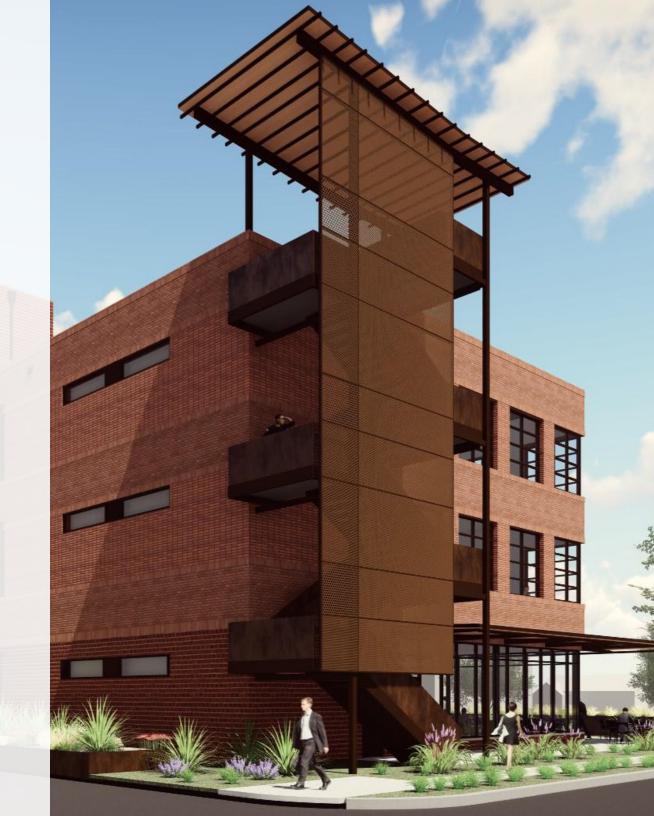

### OVERVIEW

101 Nursery Lane fulfills the second phase of the Nursery Lane Office Park, a unique office and retail development located in The River District — an emerging mixed-use area of Fort Worth. Featuring industrial design, high-end amenities and access to a walkable community, 101 Nursery Lane offers a boutique office experience within a scenic office campus.

Each floor of the 19,500 square foot building has been thoughtfully designed for compatible individuals and businesses considering private suites within an office community. 101 Nursery Lane provides opportunities for boutique as well as larger footprints, with spaces ranging from 300 to 6,224 square feet in size.

# FEATURES AND AMENITIES

- · GATED PARKING
- · SECURED BUILDING
- · INDUSTRIAL DESIGN
- · BRICK ACCENT WALLS
- · CONCRETE FLOORS
- · CLEANING SERVICE
- · HIGH CEILINGS
- · ROOFTOP TERRACE
- · COMMUNITY AREA WITH COFFEE AND TEA SERVICE
- · CONFERENCE ROOMS
- · CONTROLLED ACCESS ENTRY
- · MODERN DESIGN