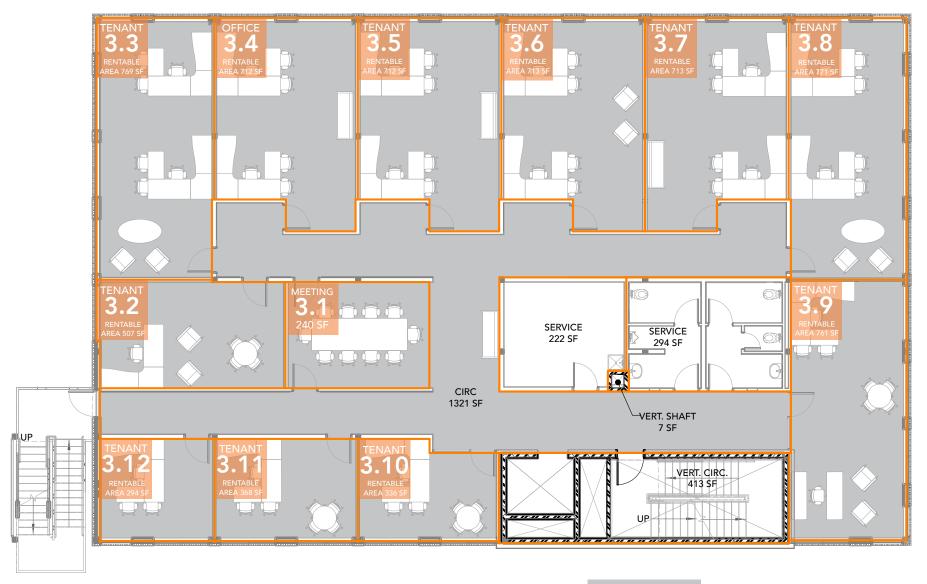

10-minute drive to Downtown

1 short walk to dining and entertainment options

1 stroll to parks and trails, including the Trinity Trails













# FEATURES AND AMENITIES

- · GATED PARKING
- · SECURED BUILDING
- · INDUSTRIAL DESIGN
- · BRICK ACCENT WALLS
- · CONCRETE FLOORS
- · CLEANING SERVICE
- · HIGH CEILINGS
- · ROOFTOP TERRACE
- · COMMUNITY AREA WITH COFFEE AND TEA SERVICE
- · CONFERENCE ROOMS
- · CONTROLLED ACCESS ENTRY
- · MODERN DESIGN



#### SITE MAP

Tenants and visitors alike can enjoy ample, secure and convenient parking. 101 Nursery Lane offers gated parking with direct access to main roads and close proximity to major highways.

#### FIRST FLOOR - 101 NURSERY LANE



#### SECOND FLOOR - 101 NURSERY LANE



**AVAILABLE FOR LEASE** 

#### THIRD FLOOR - 101 NURSERY LANE



#### ROOF TERRACE - 101 NURSERY LANE



**AVAILABLE FOR LEASE** 

## THE DEVELOPER

Fort Capital is the master developer behind

101 Nursery Lane and the master partner and
developer of The River District. Recognized as an
industry leader in the Dallas-Fort Worth Area, Fort

Capital has extensive experience in every aspect
of real estate. The company's comprehensive
understanding of property acquisition, master
planning, development, investment and investment
management allows the company to masterfully
execute projects of any size and complexity.



## CONTACT US

FORT CAPITAL

105 Nursery Lane | Suite 200

Fort Worth, TX 76114

817.887.9370 info@fort-companies.com

Office Hours: Monday – Friday 8:30am – 5:30pm