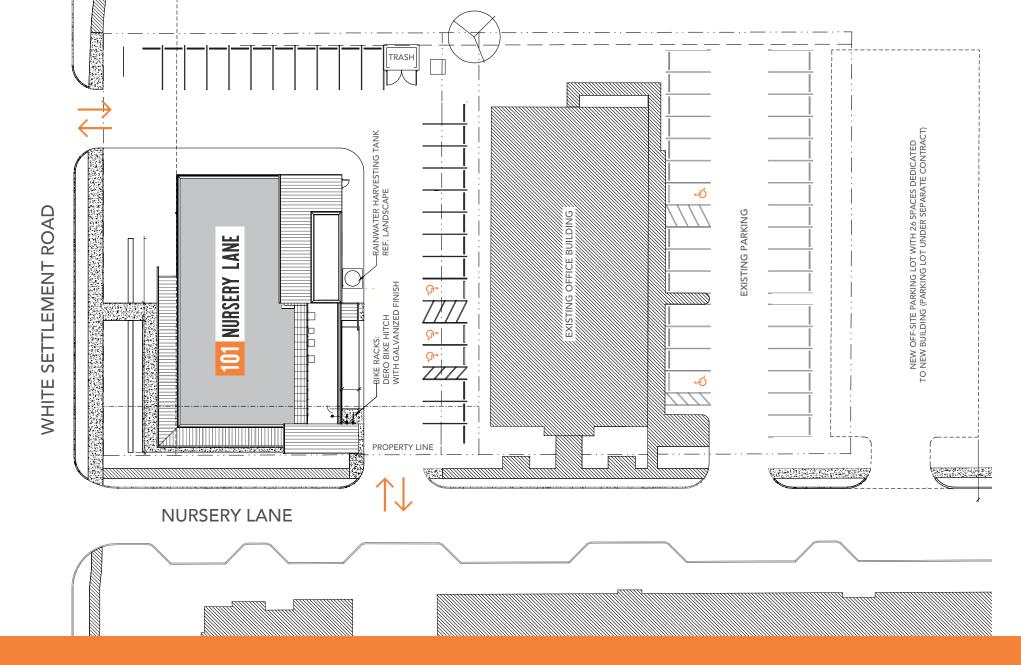

#### SITE MAP

Tenants and visitors alike can enjoy ample, secure and convenient parking. 101 Nursery Lane offers gated parking with direct access to main roads and close proximity to major highways.