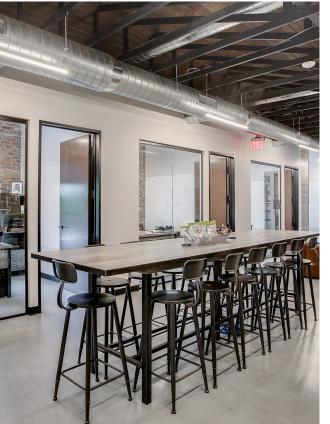

# FEATURES AND AMENITIES

- · GATED PARKING
- · SECURED BUILDING
- · INDUSTRIAL DESIGN
- · BRICK ACCENT WALLS
- · CONCRETE FLOORS
- · CLEANING SERVICE
- · HIGH CEILINGS
- · ROOFTOP TERRACE
- · COMMUNITY AREA WITH COFFEE AND TEA SERVICE
- · CONFERENCE ROOMS
- · CONTROLLED ACCESS ENTRY
- · MODERN DESIGN