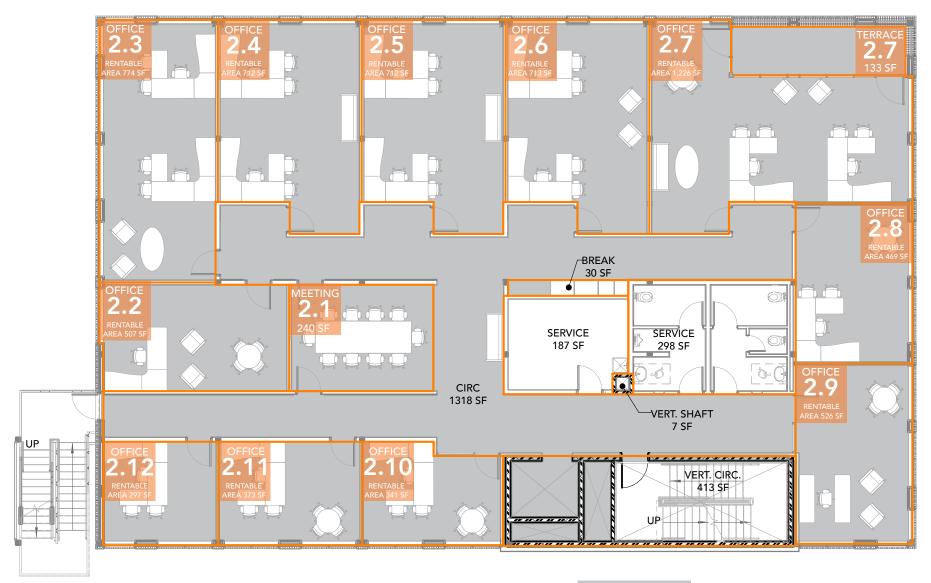

TIMES TO ENTERTAINMENT

5-minute drive to the Cultural District

10-minute drive to Downtown

1 short walk to dining and entertainment options

1 stroll to parks and trails, including the Trinity Trails













# FEATURES AND AMENITIES

- · GATED PARKING
- · SECURED BUILDING
- · INDUSTRIAL DESIGN
- · BRICK ACCENT WALLS
- · CONCRETE FLOORS
- · CLEANING SERVICE
- · HIGH CEILINGS
- · ROOFTOP TERRACE
- · COMMUNITY AREA WITH COFFEE AND TEA SERVICE
- · CONFERENCE ROOMS
- · CONTROLLED ACCESS ENTRY
- · MODERN DESIGN



#### SITE MAP

Tenants and visitors alike can enjoy ample, secure and convenient parking. 101 Nursery Lane offers gated parking with direct access to main roads and close proximity to major highways.

#### FIRST FLOOR - 101 NURSERY LANE



#### SECOND FLOOR - 101 NURSERY LANE



**AVAILABLE FOR LEASE** 

#### THIRD FLOOR - 101 NURSERY LANE



#### ROOF TERRACE - 101 NURSERY LANE



**AVAILABLE FOR LEASE** 

## THE DEVELOPER

Fort Capital is the master developer behind

101 Nursery Lane and the master partner and
developer of The River District. Recognized as an
industry leader in the Dallas-Fort Worth Area, Fort

Capital has extensive experience in every aspect
of real estate. The company's comprehensive
understanding of property acquisition, master
planning, development, investment and investment
management allows the company to masterfully
execute projects of any size and complexity.



## CONTACT US

FORT CAPITAL

105 Nursery Lane | Suite 200

Fort Worth, TX 76114

817.887.9370 info@fort-companies.com

Office Hours: Monday – Friday 8:30am – 5:30pm