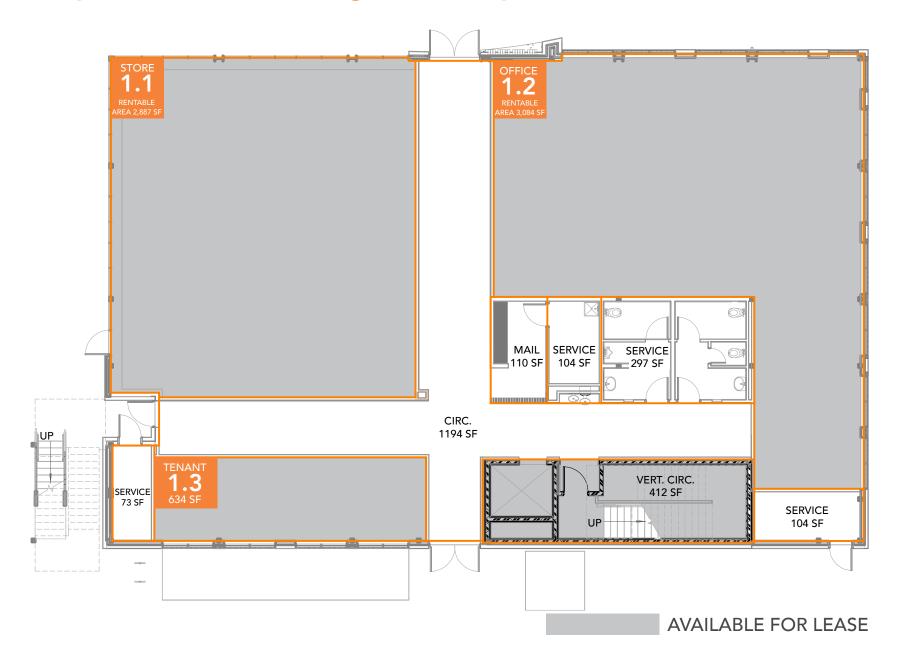

o DFW International Airport

#### DRIVE TIMES TO ENTERTAINMENT

5-minute drive to the Cultural District

10-minute drive to Downtown

1 short walk to dining and entertainment options

1 stroll to parks and trails, including the Trinity Trails













# FEATURES AND AMENITIES

- · GATED PARKING
- · SECURED BUILDING
- · INDUSTRIAL DESIGN
- · BRICK ACCENT WALLS
- · CONCRETE FLOORS
- · CLEANING SERVICE
- · HIGH CEILINGS
- · ROOFTOP TERRACE
- · COMMUNITY AREA WITH COFFEE AND TEA SERVICE
- · CONFERENCE ROOMS
- · CONTROLLED ACCESS ENTRY
- · MODERN DESIGN



#### SITE MAP

Tenants and visitors alike can enjoy ample, secure and convenient parking. 101 Nursery Lane offers gated parking with direct access to main roads and close proximity to major highways.

#### FIRST FLOOR - 101 NURSERY LANE



#### SECOND FLOOR - 101 NURSERY LANE



**AVAILABLE FOR LEASE** 

#### THIRD FLOOR - 101 NURSERY LANE



#### ROOF TERRACE - 101 NURSERY LANE



**AVAILABLE FOR LEASE** 

## THE DEVELOPER

Fort Capital is the master developer behind

101 Nursery Lane and the master partner and
developer of The River District. Recognized as an
industry leader in the Dallas-Fort Worth Area, Fort

Capital has extensive experience in every aspect
of real estate. The company's comprehensive
understanding of property acquisition, master
planning, development, investment and investment
management allows the company to masterfully
execute projects of any size and complexity.



## CONTACT US

FORT CAPITAL

105 Nursery Lane | Suite 200

Fort Worth, TX 76114

817.887.9370 info@fort-companies.com

Office Hours: Mon