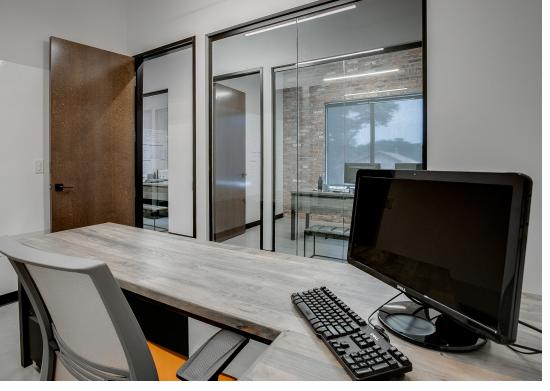

Each floor of the 19,500 square foot building has been thoughtfully designed for compatible individuals and businesses considering private suites within an office community. 101 Nursery Lane provides opportunities for boutique as well as larger footprints, with spaces ranging from 300 to 6,224 square feet in size.

# FEATURES AND AMENITIES

- · GATED PARKING
- · SECURED BUILDING
- · INDUSTRIAL DESIGN
- · BRICK ACCENT WALLS
- · CONCRETE FLOORS
- · CLEANING SERVICE
- · HIGH CEILINGS
- · ROOFTOP TERRACE
- · COMMUNITY AREA WITH COFFEE AND TEA SERVICE
- · CONFERENCE ROOMS
- · CONTROLLED ACCESS ENTRY
- · MODERN DESIGN