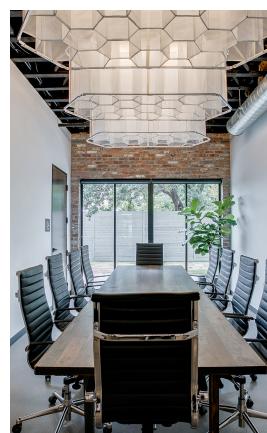

# FEATURES AND AMENITIES

- · GATED PARKING
- · SECURED BUILDING
- · INDUSTRIAL DESIGN
- · BRICK ACCENT WALLS
- · CONCRETE FLOORS
- · CLEANING SERVICE
- · HIGH CEILINGS
- · ROOFTOP TERRACE
- · COMMUNITY AREA WITH COFFEE AND TEA SERVICE
- · CONFERENCE ROOMS
- · CONTROLLED ACCESS ENTRY
- · MODERN DESIGN