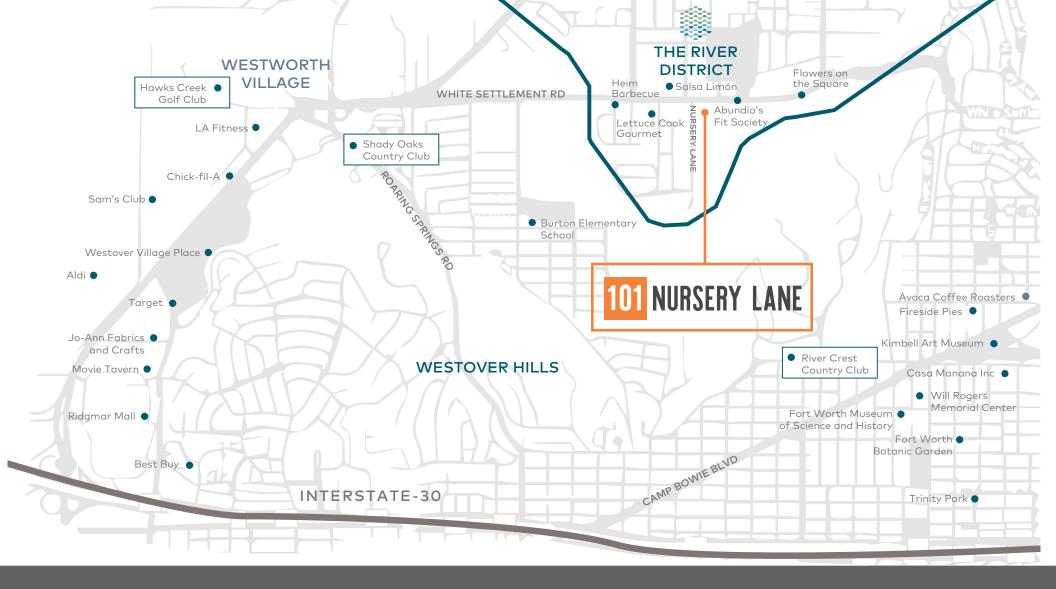

#### LOCATION

101 Nursery Lane is located in The River District, a centrally-located area in Fort Worth surrounded by green spaces along with retail, cultural and entertainment offerings. The Nursery Lane office campus is minutes away from the affluent neighborhoods of River Crest, Westover Hills, and Monticello, as well as local mainstays such as Shady Oaks Country Club, River Crest Country Club, the Cultural District, Will Rogers Coliseum, and Downtown/Sundance Square.

# THE RIVER DISTRICT

The River District is a locally-cultivated community in West Fort Worth offering the best of outdoor pursuits, indoor entertainment, unique restaurants, boutique office spaces and a multitude of varying living options along the banks of the Trinity River.

#### DRIVE TIMES TO AIRPORTS

16-minute drive to FW Meacham International Airport

34-minute drive to FW Alliance Airport

37-minute drive to DFW International Airport

#### DRIVE TIMES TO ENTERTAINMENT

5-minute drive to the Cultural District

10-minute drive to Downtown

1 short walk to dining and entertainment options

1 stroll to parks and trails, including the Trinity Trails