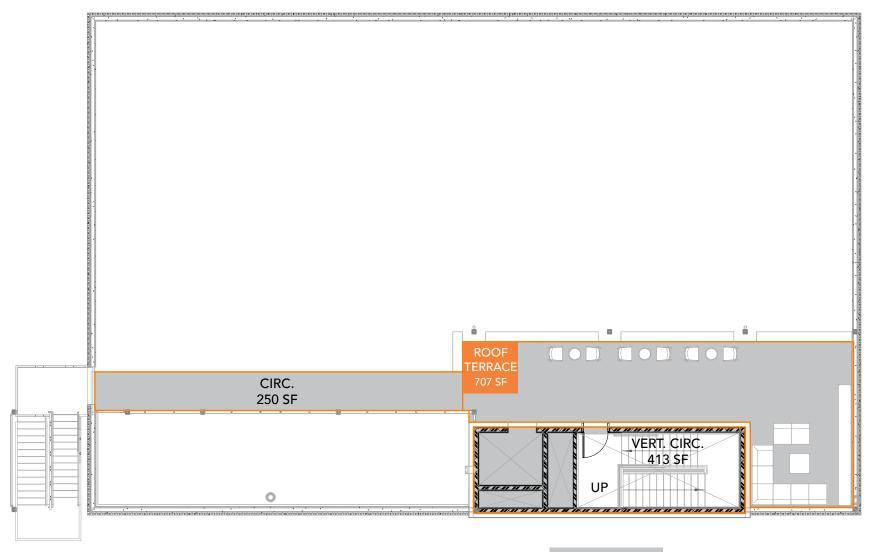

k to dining and entertainment options

1 stroll to parks and trails, including the Trinity Trails













# FEATURES AND AMENITIES

- · GATED PARKING
- · SECURED BUILDING
- · INDUSTRIAL DESIGN
- · BRICK ACCENT WALLS
- · CONCRETE FLOORS
- · CLEANING SERVICE
- · HIGH CEILINGS
- · ROOFTOP TERRACE
- · COMMUNITY AREA WITH COFFEE AND TEA SERVICE
- · CONFERENCE ROOMS
- · CONTROLLED ACCESS ENTRY
- · MODERN DESIGN



#### SITE MAP

Tenants and visitors alike can enjoy ample, secure and convenient parking. 101 Nursery Lane offers gated parking with direct access to main roads and close proximity to major highways.

#### FIRST FLOOR - 101 NURSERY LANE



#### SECOND FLOOR - 101 NURSERY LANE



**AVAILABLE FOR LEASE** 

#### THIRD FLOOR - 101 NURSERY LANE



#### ROOF TERRACE - 101 NURSERY LANE



**AVAILABLE FOR LEASE** 

## THE DEVELOPER

Fort Capital is the master developer behind

101 Nursery Lane and the master partner and
developer of The River District. Recognized as an
industry leader in the Dallas-Fort Worth Area, Fort

Capital has extensive experience in every aspect
of real estate. The company's comprehensive
understanding of property acquisition, master
planning, development, investment and investment
management allows the company to masterfully
execute projects of any size and complexity.



## CONTACT US

FORT CAPITAL

105 Nursery Lane | Suite 200

Fort Worth, TX 76114

817.887.9370 info@fort-companies.com

Office Hours: Monday – Friday 8:30am – 5:30pm