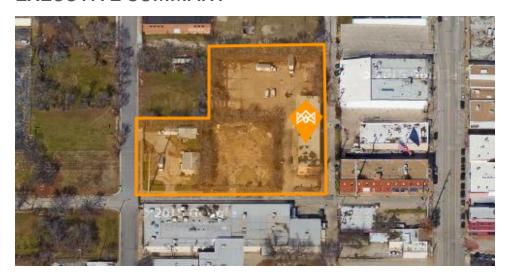

### **EXECUTIVE SUMMARY**

#### **LOCATION OVERVIEW**

1.73 acres in the core of the South Main street revival. Property is located in the Near Southside TIF and is Zoned T-5. W Daggett St is on the agenda for new street, curb, sidewalk in 2018. 200 feet from new T-Rail train station. Surrounded by and walkable to new restaurants, retail, multi-family, medical, and hospital. Address includes 200, 208, 216, and 220 W Daggett Ave.