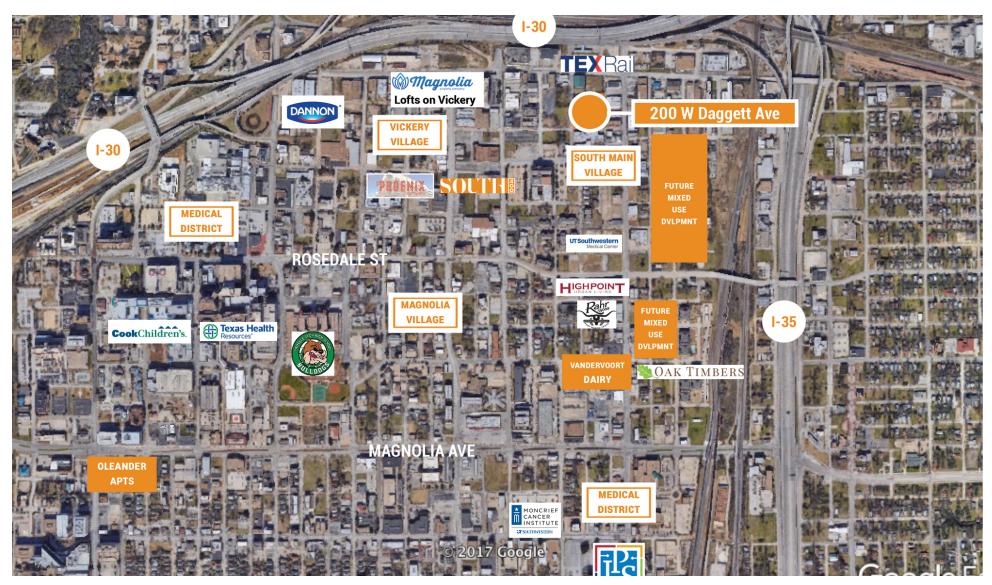

#### **OFFERING SUMMARY**

Lot Size: 1.73 Acres (+/- 75,358sf)

Building Size: 7,896sf

Zoning: T-5

Utilities: All to Site

#### **LOCATION OVERVIEW**

1.73 acres in the core of the South Main street revival. Property is located in the Near Southside TIF and is Zoned T-5. W Daggett St is on the agenda for new street, curb, sidewalk in 2018. 200 feet from new T-Rail train station. Surrounded by and walkable to new restaurants, retail, multi-family, medical, and hospital. Address includes 200, 208, 216, and 220 W Daggett Ave.

#### **DEMOGRAPHICS**

|                  | 1 MILE | 3 MILES | 5 MILES |
|------------------|--------|---------|---------|
| Total Households | 2,691  | 25,273  | 81,037  |
| Total Population | 8,110  | 75,421  | 246,868 |

# **200 W DAGGETT**





### LANDMARK MAP



# **200 W DAGGETT**





### **NEAR SOUTHSIDE OVERVIEW**