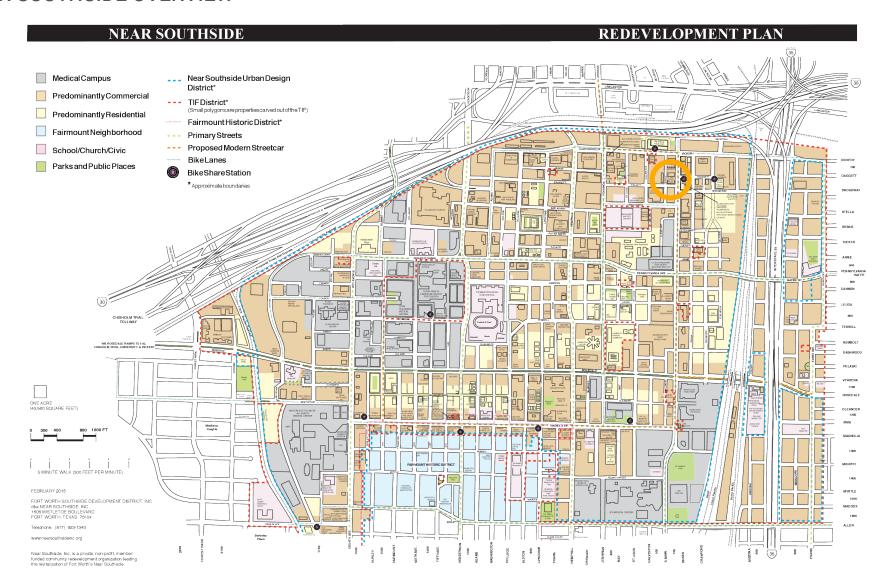

#### **LOCATION OVERVIEW**

1.73 acres in the core of the South Main street revival. Property is located in the Near Southside TIF and is Zoned T-5. W Daggett St is on the agenda for new street, curb, sidewalk in 2018. 200 feet from new T-Rail train station. Surrounded by and walkable to new restaurants, retail, multi-family, medical, and hospital. Address includes 200, 208, 216, and 220 W Daggett Ave.

### **NEAR SOUTHSIDE OVERVIEW**