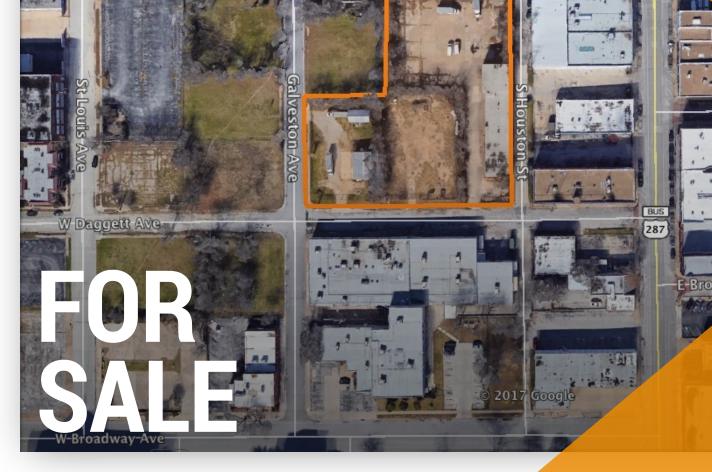

# 200 W DAGGETT

200 W DAGGETT AVENUE FORT WORTH, TX, TX 76104

E-Daggett-Av

Presented By:

SARAH LANCARTE, SIOR, CCIM

817.228.4247 slancarte@fort-companies.com

#### **LOCATION OVERVIEW**

1.73 acres in the core of the South Main street revival. Property is located in the Near Southside TIF and is Zoned T-5. W Daggett St is on the agenda for new street, curb, sidewalk in 2018. 200 feet from new T-Rail train station. Surrounded by and walkable to new restaurants, retail, multi-family, medical, and hospital. Address includes 200, 208, 216, and 220 W Daggett Ave.